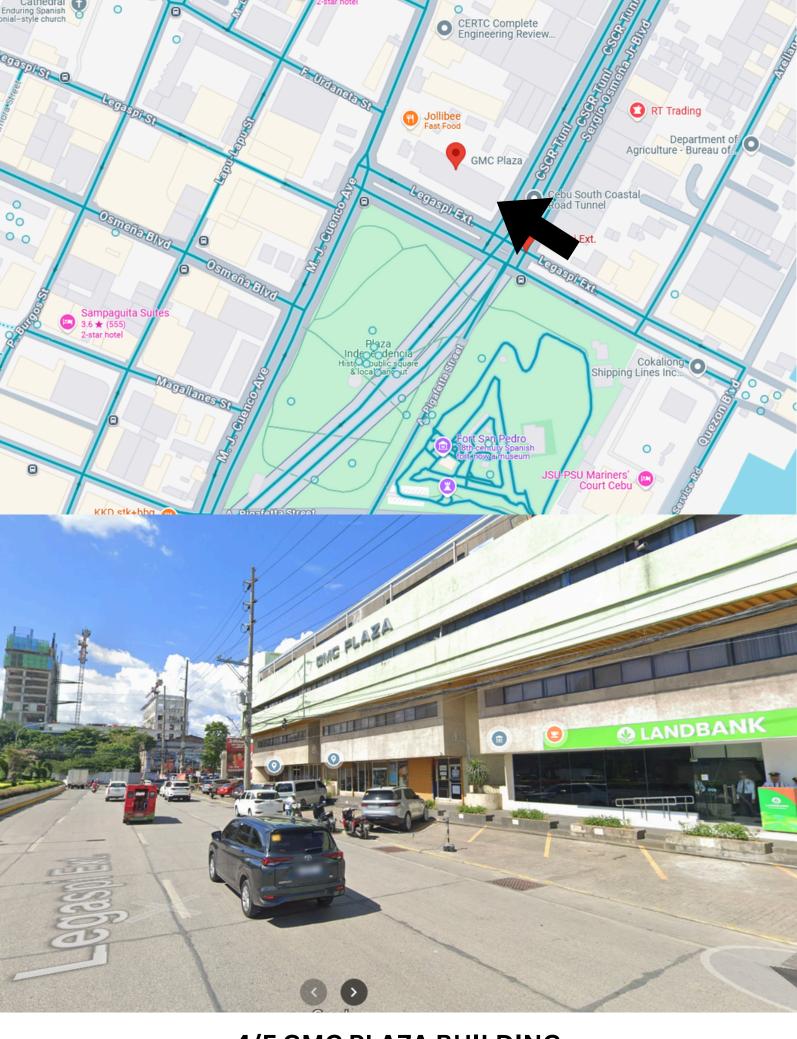

4/F GMC PLAZA BUILDING LEGAZPI EXTENSION, CORNER MJ CUENCO AVE., CEBU CITY

#### REAL ESTATE BROKER APRIL 22, 2025

School: 4/F GMC PLAZA BUILDING

Address: LEGAZPI EXTENSION, CORNER MJ CUENCO AVE., CEBU CITY

Building: Floor: 4TH Room/Grp No.: 1

| Buildi      | ing :      |               | FI            | oor: 4TH Room/Grp No.: 1                                                    |
|-------------|------------|---------------|---------------|-----------------------------------------------------------------------------|
| Seat<br>No. | Last Name  | First Name    | Middle Name   | School Attended                                                             |
| 1           | ABAD       | JOEL          | BON           | PHILIPPINE CHRISTIAN UNIVERSITY-MANILA                                      |
| 2           | ABARQUEZ   | JONABELLE     | ROSAROSO      | LYCEUM OF ALABANG (for. NCST)                                               |
| 3           | ABAY-ABAY  | MARY ROSE     | BERDIDA       | UNIVERSITY OF CEBU                                                          |
| 4           | ABLONG     | MARIGOLD      | GIDUCOS       | TRIMEX COLLEGES, INC(FOR TRIMEX INSTITUTE OF SCIENCE AND TECHNOLOGY)-LAGUNA |
| 5           | ACAIN      | SHIENA        | JAANI         | LYCEUM OF ALABANG (for. NCST)                                               |
| 6           | ACENAS     | CELESTE       | NOTARTE       | LYCEUM OF ALABANG (for. NCST)                                               |
| 7           | AGOSTO     | PORTIA JOY    | PREMARION     | PHILIPPINE CHRISTIAN UNIVERSITY-<br>DASMARINAS                              |
| 8           | ALEGUIOJO  | GRACE         | TIGUSAN       | LYCEUM OF ALABANG (for. NCST)                                               |
| 9           | ALEGUIOJO  | MHYL          | LABANDERO     | LYCEUM OF ALABANG (for. NCST)                                               |
| 10          | ALFORNON   | AILEEN ANGELA | SARDA         | UNIVERSITY OF CEBU                                                          |
| 11          | ALIDON     | ALMIRAH       | MARCO         | SAINT PAUL SCHOOL OF PROFESSIONAL STUDIES                                   |
| 12          | ALMONIA    | JOVIE ANN     | ANINO         | UNIVERSITY OF CEBU                                                          |
| 13          | ALON       | JUNIE         | BATAYOLA      | UNIVERSITY OF CEBU                                                          |
| 14          | AMANCIA    | BABY JEAN     | PAGDATO       | TRIMEX COLLEGES, INC(FOR TRIMEX INSTITUTE OF SCIENCE AND TECHNOLOGY)-LAGUNA |
| 15          | AMIGO      | LAILANIE      | YBIOSA        | LYCEUM OF ALABANG (for. NCST)                                               |
| 16          | ANDAYA     | SHERYL        | DEJETO        | LYCEUM OF ALABANG (for. NCST)                                               |
| 17          | ANG        | GENELYN       | ENGUIO        | UNIVERSITY OF CEBU                                                          |
| 18          | ANQUI      | MAE SHEL      | PESIGAN       | UNIVERSITY OF CEBU                                                          |
| 19          | AQUINO     | LIZ ARDEN     | APOSTOL       | UNIVERSITY OF CEBU                                                          |
| 20          | ARABIS     | MEIN-LYN ROSE | VALENCIANO    | CRONASIA FOUNDATION COLLEGE, INC -<br>GENERAL SANTOS                        |
| 21          | ВАСНО      | DOROTHY       | CAPANGPANGAN  | LYCEUM OF ALABANG (for. NCST)                                               |
| 22          | BACOR      | ROMEO JR      | POMICPIC      | LYCEUM OF ALABANG (for. NCST)                                               |
| 23          | BARRIA     | MARIA GINA    | CATANYAG      | LYCEUM OF ALABANG (for. NCST)                                               |
| 24          | BAS        | PRITZEL       | RESGONIA      | LYCEUM OF ALABANG (for. NCST)                                               |
| 25          | BATION     | JOEAN         | BALATAYO      | LYCEUM OF ALABANG (for. NCST)                                               |
| 26          | BELGA      | GWENDOLYN     | SOBIONO       | LYCEUM OF ALABANG (for. NCST)                                               |
| 27          | BENITEZ    | JEROME        | D.            | LYCEUM OF ALABANG (for. NCST)                                               |
| 28          | BINGHAY    | JO ANNLY      | SAGUINDEL     | ASIAN COLLEGE OF TECHNOLOGY                                                 |
| 29          | BOMEDIANO  | CYLWIN        | SUMAYLO       | LYCEUM OF ALABANG (for. NCST)                                               |
| 30          | BRIONES    | ROSLIE        | ARNAIZ        | UNIVERSITY OF CEBU                                                          |
| 31          | BUTRON     | MARY FRANCES  | SERRA         | UNIVERSITY OF CEBU                                                          |
| 32          | CABALLERO  | MELIN         | DE LOS SANTOS | UNIVERSITY OF CEBU                                                          |
| 33          | CABALLES   | KAREN         | ABELLA        | TRIMEX COLLEGES, INC(FOR TRIMEX INSTITUTE OF SCIENCE AND TECHNOLOGY)-LAGUNA |
| 34          | CABANIG    | SEAN KIMBERLY | CAPANGPANGAN  | UNIVERSITY OF CEBU                                                          |
| 35          | CABILAN    | RECEL         | LUMIGUID      | UNIVERSITY OF CEBU                                                          |
| 36          | CABUNILAS  | RUTHCHEL      | CAÑABANO      | LYCEUM OF ALABANG (for. NCST)                                               |
| 37          | CACHUELA   | MICHIELEN     | ALIVIO        | HOLY CROSS OF DAVAO COLLEGE                                                 |
| 38          | CAGAY      | NADIA         | ALFANTE       | LYCEUM OF ALABANG (for. NCST)                                               |
| 39          | CALIGNER   | JELIAN MAE    | ELECCION      | LYCEUM OF ALABANG (for. NCST)                                               |
| 40          | CAMAROTE   | MARY SUSAN    | VILAR         | LYCEUM OF ALABANG (for. NCST)                                               |
| 41          | CANARECIO  | AYESSA        | TUBAN         | UNIVERSITY OF CEBU                                                          |
| 42          | CARAG      | ALAIN JOSEPH  | SANCIANCO     | PHILIPPINE CHRISTIAN UNIVERSITY-MANILA                                      |
| 43          | CASPE      | IVEROSE       | PAJUELAS      | SOUTHWAY COLLEGE OF TECHNOLOGY                                              |
| 44          | CASTAÑARES | FAITH ANN     | SAMSON        | CRONASIA FOUNDATION COLLEGE, INC -<br>GENERAL SANTOS                        |
|             |            |               |               |                                                                             |