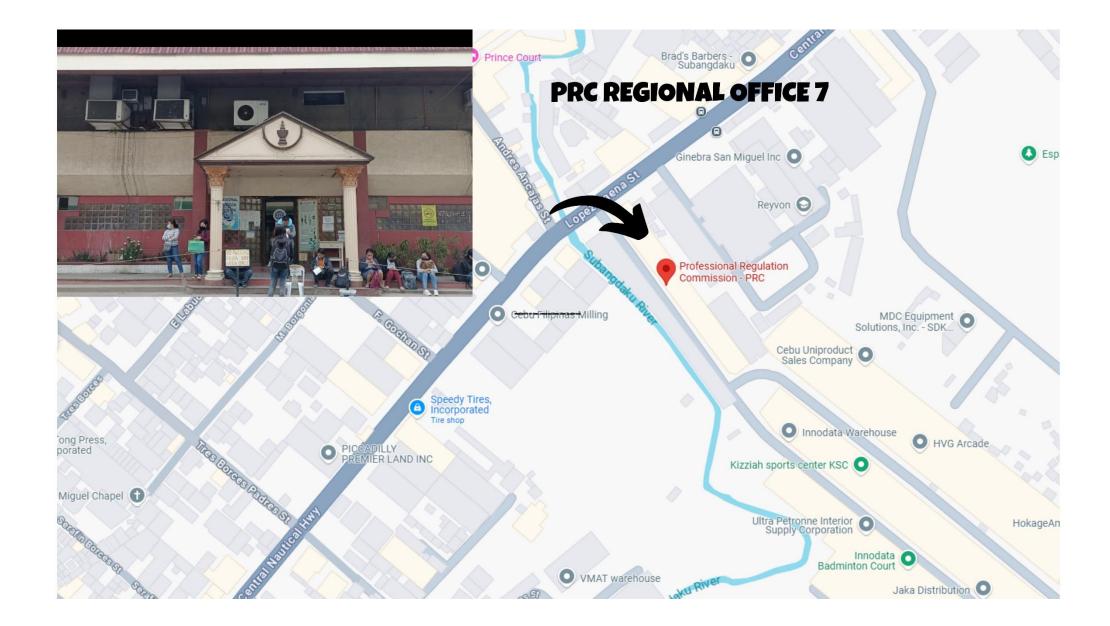

#### School : PRC REGIONAL OFFICE 7

#### Address : HVG ARCADE SUBANGDAKU, MANDAUE CITY, CEBU 6014

| Buildi     | ng : PRC   |                     |             | Floor: 1ST                  | Room/Grp No. : 1            |  |
|------------|------------|---------------------|-------------|-----------------------------|-----------------------------|--|
| eat<br>lo. | Last Name  | First Name          | Middle Name | School Attended             |                             |  |
|            | ABAO       | REIAN CELESTINE     | PLANDO      | SOUTHWESTERN UNIVERSITY     |                             |  |
|            | ABELLANOSA | MARY LOUISE         | DALANON     | VELEZ COLLEGE               |                             |  |
|            | ABUTON     | SARAH GRACE         | TIONGCO     | MEDINA COLI                 | LEGE-OZAMIS CITY            |  |
|            | AGIAS      | SOPHIA BEATRIZ      | ARMEDILLA   | CEBU DOCTO                  | ORS UNIVERSITY              |  |
|            | AGUANTA    | CHRISTINE MILROSE   | ADLAWON     | DAVAO DOCT                  | FORS COLLEGE, INC.          |  |
|            | AKIATAN    | FIONA NICOLE        |             | CEBU DOCTO                  | ORS UNIVERSITY              |  |
|            | ALBURO     | CYDEE LOU           | CANILLAS    | UNIVERSITY                  | OF BOHOL                    |  |
|            | ALFAFARA   | ALYSSA MAE          | ESPINA      | CEBU DOCTO                  | CEBU DOCTORS UNIVERSITY     |  |
|            | ANG        | JUSTYNNE BLAIRE     | TORENO      | CEBU DOCTO                  | CEBU DOCTORS UNIVERSITY     |  |
| 0          | ARCALES    | ARVIÑA FAYE         | AVISO       | VELEZ COLLEGE               |                             |  |
| 1          | ARCEO      | AYANNA JHAIRA       | JOAQUIN     | CEBU DOCTO                  | CEBU DOCTORS UNIVERSITY     |  |
| 2          | BABAN      | GIANNE THERESE      | MENDOZA     | CEBU DOCTO                  | CEBU DOCTORS UNIVERSITY     |  |
| 3          | BACOLOD    | ANNA PAULA          | TOLO        | VELEZ COLLE                 | VELEZ COLLEGE               |  |
| 4          | BACULPO    | DARAH THERESE       | TORRES      | VELEZ COLLE                 | VELEZ COLLEGE               |  |
| 5          | BACULPO    | GABRIEL IAN         | TORRES      | VELEZ COLLE                 | VELEZ COLLEGE               |  |
| 6          | BAGAPORO   | JENNYDEL            | MORCADA     | CEBU DOCTO                  | CEBU DOCTORS UNIVERSITY     |  |
| 7          | BALAMON    | MEG NIÑA CARLYLE    | BARING      | VELEZ COLLE                 | VELEZ COLLEGE               |  |
| 8          | BARQUILLA  | CHRISTIE EMMANUELLE | LLANOS      | DAVAO DOCT                  | DAVAO DOCTORS COLLEGE, INC. |  |
| 9          | BAUGHMAN   | MICHELLE KYLE       | VALDE       | LICEO DE CAGAYAN UNIVERSITY |                             |  |

#### Address : HVG ARCADE SUBANGDAKU, MANDAUE CITY, CEBU 6014

| Buildi      | ng : PRC     |                  |             | Floor: 1ST                | Room/Grp No. : 2                     |  |
|-------------|--------------|------------------|-------------|---------------------------|--------------------------------------|--|
| Seat<br>No. | Last Name    | First Name       | Middle Name | School Atte               | ended                                |  |
| 1           | BERMEJO      | ETHAN DON        | ENAD        | CEBU DOCTC                | ORS UNIVERSITY                       |  |
| 2           | BERMUDEZ     | CRIS LAURENZ     | DELA CRUZ   | LICEO DE CA               | GAYAN UNIVERSITY                     |  |
| 3           | BOHOL        | MARJORY ANN      | INOCANDO    | PHILIPPINE R<br>INCQUEZON | EHAB.INSTITUTE FOUNDATION,<br>I CITY |  |
| 4           | BONTIA       | ALYSSA NICOLE    | CASTILLO    | VELEZ COLLE               | GE                                   |  |
| 5           | BUARON       | BIANCA FRANCINE  | QUIMSING    | UNIVERSITY                | OF SANTO TOMAS                       |  |
| 6           | BUSADRE      | KERT ANDREI      | DURAN       | LICEO DE CA               | GAYAN UNIVERSITY                     |  |
| 7           | CADUCOY      | ALEXANDER KYLE   | CENIZA      | CEBU DOCTC                | ORS UNIVERSITY                       |  |
| 3           | CAÑADA       | EANNA JOEL       | LUI         | VELEZ COLLE               | GE                                   |  |
| 9           | CANDIDO      | ANGELINE         | BOIE        | VELEZ COLLE               | GE                                   |  |
| 10          | CAÑETE       | ALYSSA MAE       | CHARLES     | SOUTHWEST                 | ERN UNIVERSITY                       |  |
| 11          | CANTEROS     | NICOLE ALAINE    | DULALAS     | VELEZ COLLE               | GE                                   |  |
| 12          | CARRILLO     | DANEILA          | ESTRADA     | SOUTHWEST                 | ERN UNIVERSITY                       |  |
| 13          | CASURRA      | CLAIRE FRANCEZCA | MATILDO     | SOUTHWEST                 | ERN UNIVERSITY                       |  |
| 14          | CEDRO        | LORENZ MARIE     | VILLACRUCIS | VELEZ COLLE               | GE                                   |  |
| 15          | COMISO       | HANNAH BELLE     | AMARO       | VELEZ COLLE               | EGE                                  |  |
| 16          | CONDE        | HAZELIAN SOFIA   | LADAÑO      | VELEZ COLLE               | GE                                   |  |
| 17          | DE LA CRUZ   | JANICA GAYLE     | CORRO       | CEBU DOCTC                | ORS UNIVERSITY                       |  |
| 18          | DE LOS REYES | ADRIENNE AMBER   | LABARIA     | SOUTHWEST                 | SOUTHWESTERN UNIVERSITY              |  |
| 19          | DILOY        | NOREEN FAYE      | PAGLINAWAN  | VELEZ COLLE               | EGE                                  |  |

#### Address : HVG ARCADE SUBANGDAKU, MANDAUE CITY, CEBU 6014

| Build       | ing:PRC   |                  |             | Floor: 1ST   | Room/Grp No. : 3  |
|-------------|-----------|------------------|-------------|--------------|-------------------|
| Seat<br>No. | Last Name | First Name       | Middle Name | School Atte  | ended             |
| 1           | DOMAGTOY  | DANNETTE         | BESARIO     | CEBU DOCTO   | RS UNIVERSITY     |
| 2           | ENAD      | SOFIA LORRAINE   | PEPITO      | CEBU DOCTO   | RS UNIVERSITY     |
| 3           | ENAGE     | HEINRICH VINCENT | DADIZON     | VELEZ COLLE  | GE                |
| 4           | FABIAÑA   | JAMES CID        | LUNA        | LICEO DE CA  | GAYAN UNIVERSITY  |
| 5           | FABIANO   | NIEVABEN         | BAGAAN      | DAVAO DOCT   | ORS COLLEGE, INC. |
| 6           | FELISAN   | HANNAH MAE       | SILAGON     | UNIVERSITY   | OF BOHOL          |
| 7           | FIEL      | BEA MARIE AMOR   | ANGALA      | SOUTHWEST    | ERN UNIVERSITY    |
| 8           | FLORES    | REGINA ISABEL    | FOJAS       | UNIVERSITY ( | OF SANTO TOMAS    |
| 9           | FUENTES   | ALLIYAH ANGELICA | OGAPONG     | VELEZ COLLE  | GE                |
| 10          | GACUTNO   | FRIENDLEE ZOE    | ARROYO      | VELEZ COLLE  | GE                |
| 11          | GALGAO    | ZOSMITA SHANE    | LARONG      | SOUTHWEST    | ERN UNIVERSITY    |
| 12          | GALIMBA   | SHANE MARIE      |             | CEBU DOCTO   | RS UNIVERSITY     |
| 13          | GARCES    | ANA ALYCA        | MONTESA     | CEBU DOCTO   | RS UNIVERSITY     |
| 14          | GOLEZ     | AEZABELLE ANNE   | ANKERMAN    | CEBU DOCTO   | RS UNIVERSITY     |
| 15          | GOOPIO    | ALEXIS JULIA     | AGGARI      | CEBU DOCTO   | RS UNIVERSITY     |
| 16          | INTALAN   | ISABELLA LOUISE  | SELMA       | VELEZ COLLE  | GE                |
| 17          | KAABAY    | ANGELI KYLE      | TORRED      | VELEZ COLLE  | GE                |
| 18          | LAO       | KAMILA GAYE      | SEPE        | VELEZ COLLE  | GE                |
|             |           |                  |             |              |                   |

#### Address : HVG ARCADE SUBANGDAKU, MANDAUE CITY, CEBU 6014

| Building : PRC |           |                     |             | Floor: 1ST   | Room/Grp No. : 4        |  |  |
|----------------|-----------|---------------------|-------------|--------------|-------------------------|--|--|
| Seat<br>No.    | Last Name | First Name          | Middle Name | School Atte  | nded                    |  |  |
| 1              | LARINO    | KAREN               | GARCIA      | LICEO DE CAG | GAYAN UNIVERSITY        |  |  |
| 2              | LARIOSA   | MARIE ANTOINETTE    | CEBALLOS    | CEBU DOCTO   | RS UNIVERSITY           |  |  |
| 3              | LAWAS     | BEA ANTONI          | MABANAG     | VELEZ COLLE  | GE                      |  |  |
| 4              | LIBAO     | MARIA ANGELICA ROSE | SARENTO     | LICEO DE CAG | GAYAN UNIVERSITY        |  |  |
| 5              | LIM       | KARL JERICK         | GENILLA     | SOUTHWESTE   | RN UNIVERSITY           |  |  |
| 6              | MARIANO   | NIñA MARIE          | ALFONSO     | ANGELES UNI  | VERSITY FOUNDATION      |  |  |
| 7              | MENINA    | CHLOE MAXINE        |             | VELEZ COLLE  | GE                      |  |  |
| 8              | MINGUEZ   | FIONA BEATRICE      | BAYLON      | LICEO DE CAG | GAYAN UNIVERSITY        |  |  |
| 9              | MONZON    | CHANTELLE MARIE     |             | CEBU DOCTO   | RS UNIVERSITY           |  |  |
| 10             | NOLASCO   | IRVIN               | SINADJAN    | VELEZ COLLE  | GE                      |  |  |
| 11             | PALER     | KYLE MARIE          | MANABAT     | VELEZ COLLE  | GE                      |  |  |
| 12             | PARADELA  | PETER FRANCIS       | ENJAMBRE    | CEBU DOCTO   | RS UNIVERSITY           |  |  |
| 13             | PATI-AN   | MARION ALETHEA      | MANGINSAY   | VELEZ COLLE  | GE                      |  |  |
| 14             | PATIGAYON | MIKAYLA JANEL       | ADOLFO      | VELEZ COLLE  | GE                      |  |  |
| 15             | PEÑA      | ALLYZA MARIE        | ABRENILLA   | CEBU DOCTO   | CEBU DOCTORS UNIVERSITY |  |  |
| 16             | PICZON    | ADRIAN KYLE         | KANG        | VELEZ COLLE  | GE                      |  |  |
| 17             | POBLACION | ATHENA ANGELIQUE    | CUIZON      | CEBU DOCTO   | RS UNIVERSITY           |  |  |
| 18             | PORRAS    | PEARL ALEXINE       | PELOVIDA    | DAVAO DOCTO  | ORS COLLEGE, INC.       |  |  |

#### Address : HVG ARCADE SUBANGDAKU, MANDAUE CITY, CEBU 6014

| Building : PRC |           |                         |             | Floor : | 1ST                     | <b>Room/Grp No. :</b> 5 |  |
|----------------|-----------|-------------------------|-------------|---------|-------------------------|-------------------------|--|
| Seat<br>No.    | Last Name | First Name              | Middle Name |         | School Attended         |                         |  |
| 1              | PROCHINA  | IDA VERONICA            | VALDERRAMA  |         | CEBU DOCTORS U          | NIVERSITY               |  |
| 2              | REYNALDO  | KRISTY                  | CHAN        |         | CEBU DOCTORS U          | NIVERSITY               |  |
| 3              | RONDINA   | ELLIAH KAYE             | TORING      |         | CEBU DOCTORS U          | NIVERSITY               |  |
| 4              | RONDINA   | MARC AUGUSTINE          | JAYME       |         | VELEZ COLLEGE           |                         |  |
| 5              | RUBIO     | VICENTA MARIA CHRISTINA | BORNEO      |         | PERPETUAL HELP          | COLLEGE OF MANILA       |  |
| 6              | SAJULAN   | KATE AUDREY             | SIMPAO      |         | VELEZ COLLEGE           |                         |  |
| 7              | SEDURIFA  | MARY LOURDES            | GABUYA      |         | VELEZ COLLEGE           |                         |  |
| 8              | SIA       | WINSTON JR              | FOJAS       |         | CEBU DOCTORS UNIVERSITY |                         |  |
| 9              | SOLEDAD   | MARK JOSHUA             | LOYOLA      |         | CEBU DOCTORS UNIVERSITY |                         |  |
| 10             | SUICO     | MAE CHRISTIANEE         | MANGURALI   |         | VELEZ COLLEGE           |                         |  |
| 11             | SY        | RICCI MIKHAELA          |             |         | VELEZ COLLEGE           |                         |  |
| 12             | TABOADA   | FELIZ SOFIA             | FLORDELIS   |         | VELEZ COLLEGE           |                         |  |
| 13             | TAN       | FATIMA THERESE          | MANABAT     |         | CEBU DOCTORS UNIVERSITY |                         |  |
| 14             | TATAD     | GRAZIELLE CASEY         | EUSEÑA      |         | CEBU DOCTORS UNIVERSITY |                         |  |
| 15             | TORRILLO  | MARY EUNICE             | ABIERA      |         | VELEZ COLLEGE           |                         |  |
| 16             | TRADIO    | MIKHAELA                | ARCEO       |         | VELEZ COLLEGE           |                         |  |
| 17             | YBAÑEZ    | ARMYNA MARIEL           | NARAGA      |         | VELEZ COLLEGE           |                         |  |
| 18             | ZANORIA   | DANIELLA ALEXIS         | YERRO       |         | VELEZ COLLEGE           |                         |  |
|                |           |                         |             |         |                         |                         |  |