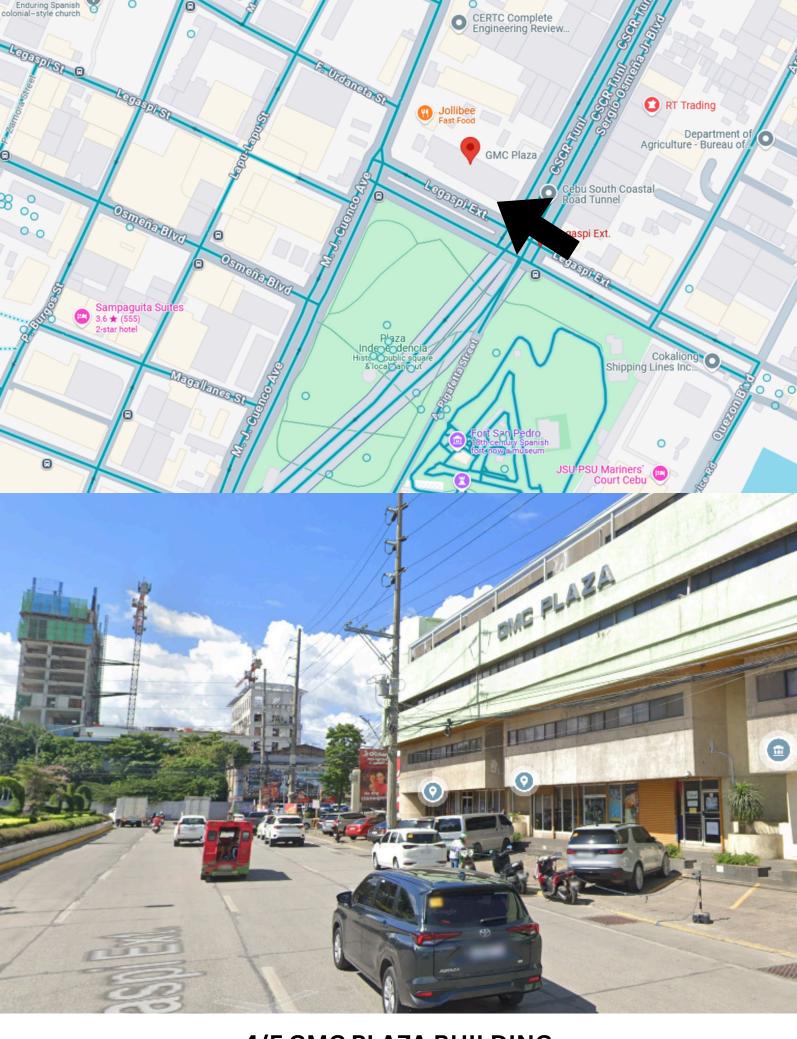

4/F GMC PLAZA BUILDING
LEGAZPI EXTENSION, CORNER MJ CUENCO AVE., CEBU CITY

## DENTIST (COMPLETE) MAY 7- 20, 2025

School: 4/F GMC PLAZA BUILDING (ACROSS PLAZA INDEPENDENCIA)

Address: LEGAZPI EXTENSION, CORNER MJ CUENCO AVE., CEBU CITY

Building: Floor: 4TH Room/Grp No.: EXAM HALL