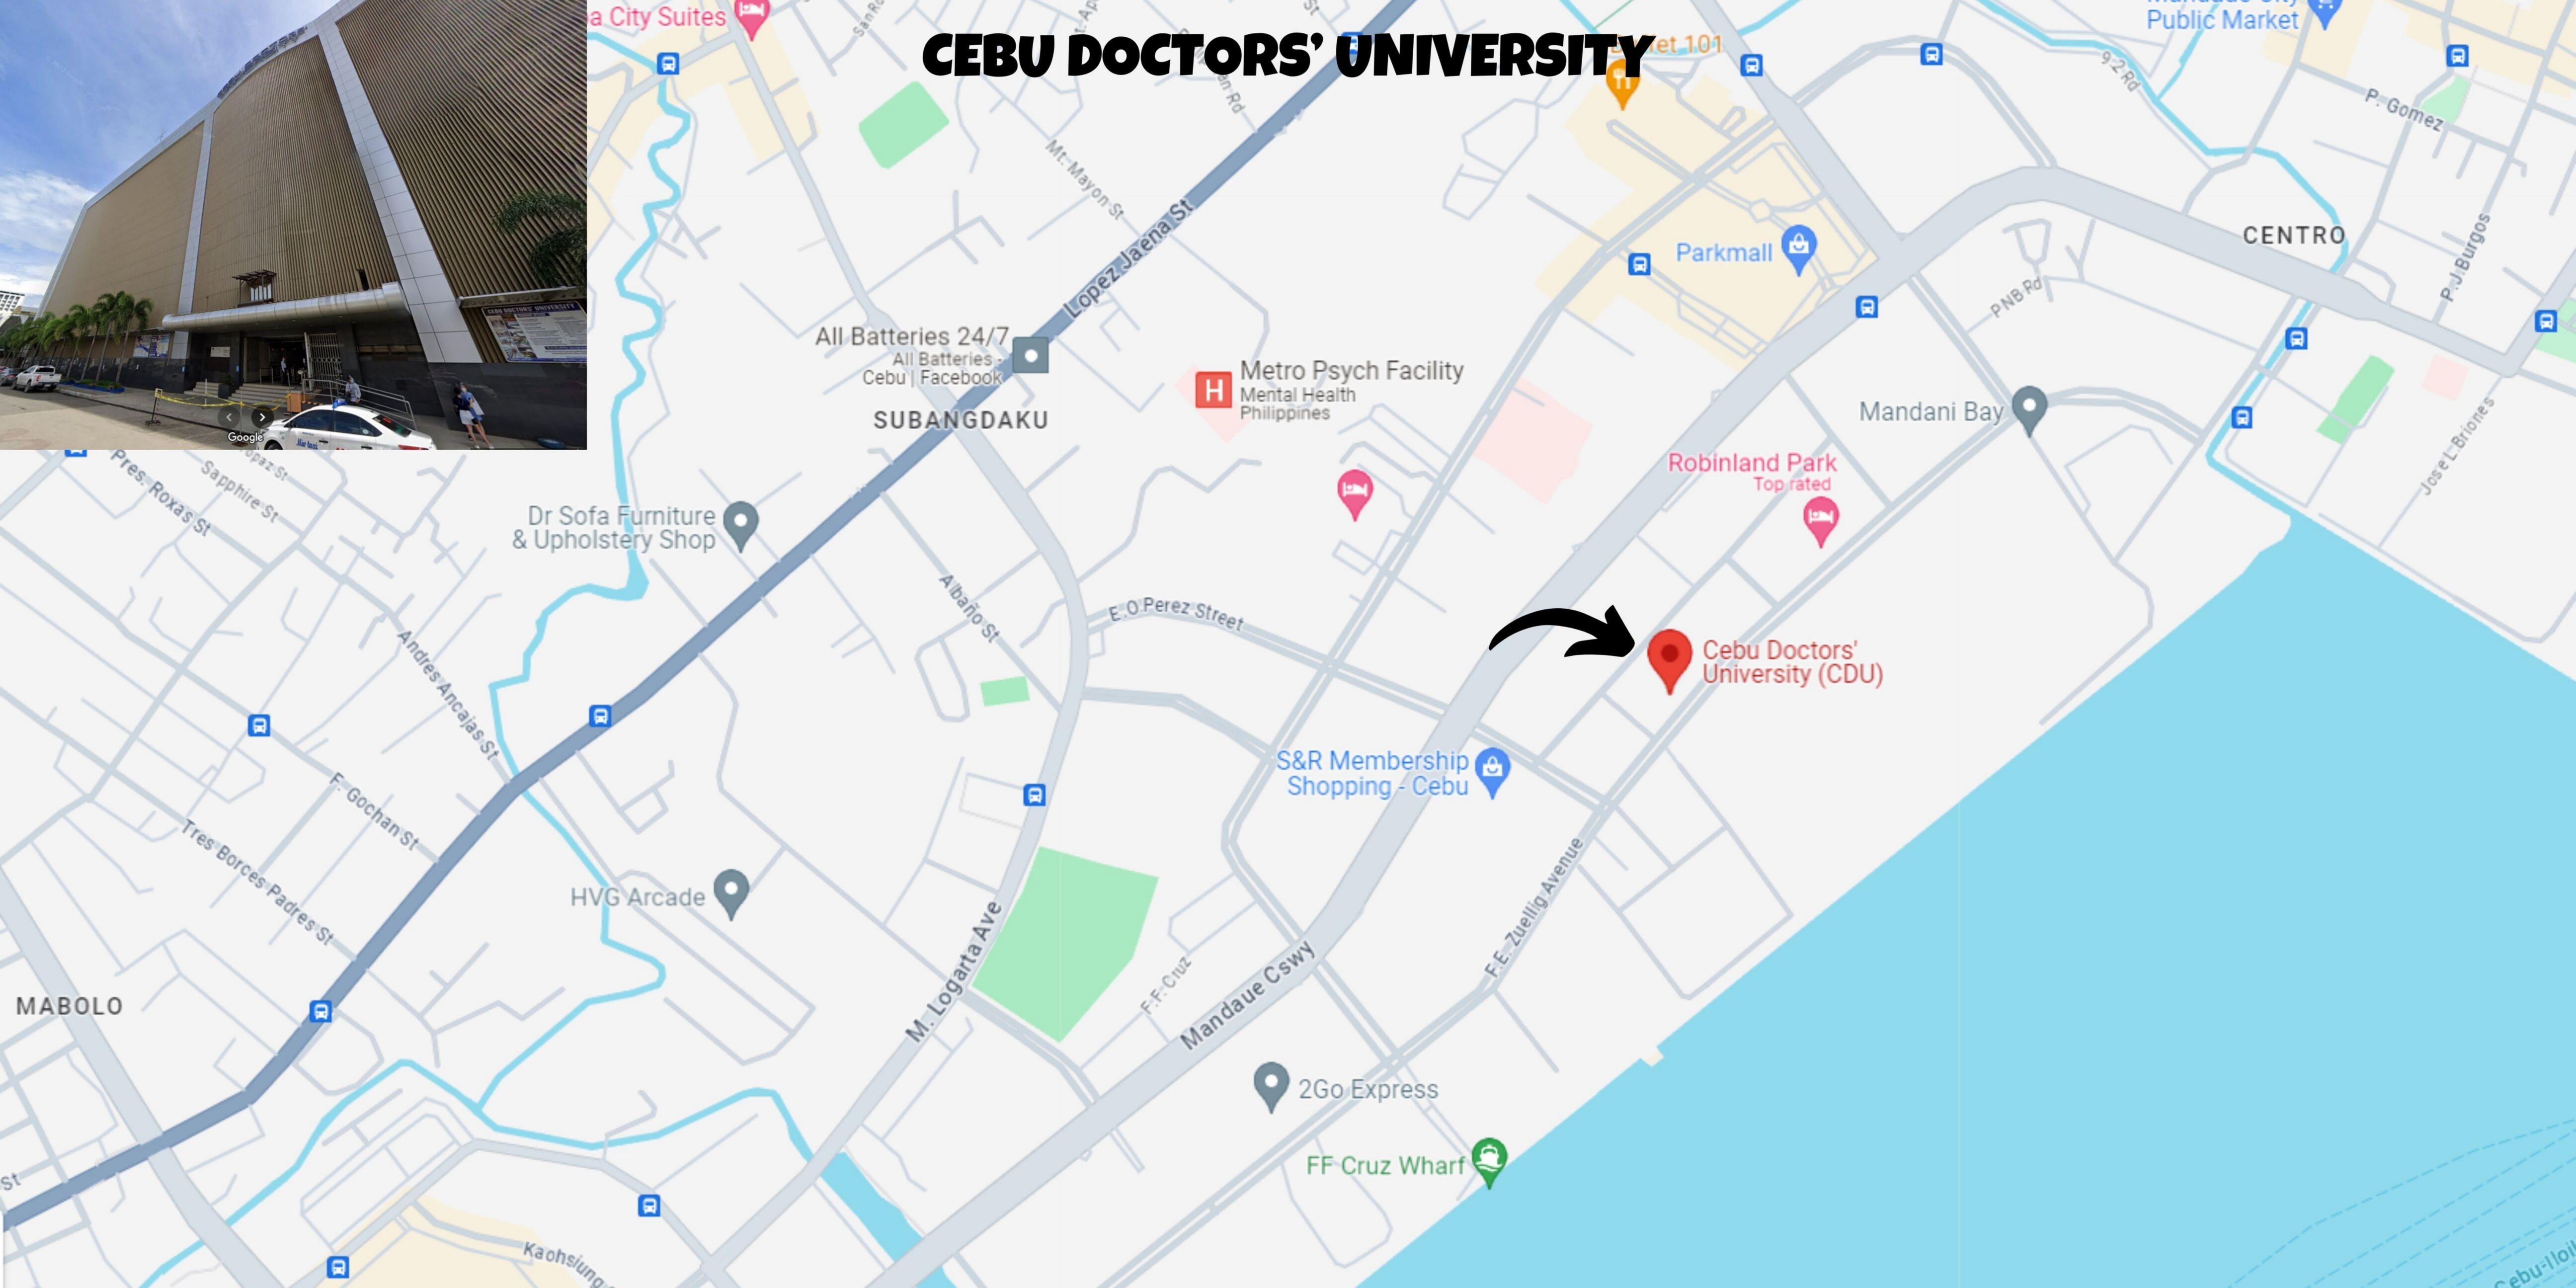

### DENTIST (COMPLETE) JUNE 8-10 & 15 - 22, 2024

School: CEBU DOCTORS' UNIVERSITY

Address: NORTH RECLAMATION AREA, MANDAUE CITY, CEBU

**Building**: SOUTHWING Floor: 7TH Room/Grp No.: 705

| Seat<br>No. | Last Name | First Name       | Middle Name | School Attended                                |
|-------------|-----------|------------------|-------------|------------------------------------------------|
| 1           | ABROGENA  | JOSEPHINE        |             | UNCIANO COLLEGES & GENERAL HOSPITAL-<br>MANILA |
| 2           | AGBON     | KHRISTELLE KEI   | FUENTES     | UNIVERSITY OF THE VISAYAS-CEBU CITY            |
| 3           | ALBERTO   | JOSE KARLO       | QUIBLAT     | UNIVERSITY OF THE VISAYAS-CEBU CITY            |
| 4           | ALIT      | MICHELLE ANN     | CHIPOCO     | SOUTHWESTERN UNIVERSITY                        |
| 5           | AMORES    | CHLOE ELOYSIA    | RAUT        | UNIVERSITY OF THE VISAYAS-CEBU CITY            |
| 6           | AÑANA     | HAZEL ANN        | CASTRO      | UNCIANO COLLEGES & GENERAL HOSPITAL-<br>MANILA |
| 7           | APOLINAR  | EDPERR LEO       | VELASCO     | UNCIANO COLLEGES & GENERAL HOSPITAL-<br>MANILA |
| 8           | ARADO     | ELJANE           | USMAN       | UNIVERSITY OF THE VISAYAS-CEBU CITY            |
| 9           | ARANTON   | CLYDE ANN        | FARGAS      | SOUTHWESTERN UNIVERSITY                        |
| 10          | ARCENAL   | APRIL UNDINE     | YORDAN      | UNCIANO COLLEGES & GENERAL HOSPITAL-<br>MANILA |
| 11          | ARCENAS   | RAY LOUIS        | BADUYA      | UNCIANO COLLEGES & GENERAL HOSPITAL-<br>MANILA |
| 12          | ARREGLO   | ANNEL AMNA       | VILLAGUARDA | SOUTHWESTERN UNIVERSITY                        |
| 13          | BACUS     | AUDREY NICOLE    | LOPEZ       | UNCIANO COLLEGES & GENERAL HOSPITAL-<br>MANILA |
| 14          | BALBONA   | CIELOMAE SOCORRO | MAGLASANG   | SOUTHWESTERN UNIVERSITY                        |
| 15          | BANDOLA   | CAMILLE          | BULINGOT    | SOUTHWESTERN UNIVERSITY                        |
| 16          | BASTIDA   | MENCHIE          | RIZON       | SOUTHWESTERN UNIVERSITY                        |
| 17          | BATIRZAL  | ROVELYN JOY      | RICO        | UNCIANO COLLEGES & GENERAL HOSPITAL-<br>MANILA |
| 18          | BAUTISTA  | CAMILLE ROSARIO  | TRINIDAD    | UNCIANO COLLEGES & GENERAL HOSPITAL-<br>MANILA |
| 19          | BAYONA    | BERNAFATE        | CABIOC      | UNCIANO COLLEGES & GENERAL HOSPITAL-<br>MANILA |

## DENTIST (COMPLETE) JUNE 8-10 & 15 - 22, 2024

School: CEBU DOCTORS' UNIVERSITY

Address: NORTH RECLAMATION AREA, MANDAUE CITY, CEBU

**Building**: SOUTHWING Floor: 7TH Room/Grp No.: 706

| Seat<br>No. | Last Name | First Name        | Middle Name | School Attended                                |
|-------------|-----------|-------------------|-------------|------------------------------------------------|
| 1           | BENITEZ   | STEFFI KRIS       | PINZON      | UNIVERSITY OF THE VISAYAS-CEBU CITY            |
| 2           | BOLLOS    | NOVA LOUISE       | AVENTURA    | UNIVERSITY OF THE VISAYAS-CEBU CITY            |
| 3           | BORRES    | SAMANTHA          | ALEGRE      | UNIVERSITY OF THE VISAYAS-CEBU CITY            |
| 4           | BUAYA     | ELAINE DIANE      | LIM         | UNIVERSITY OF THE VISAYAS-CEBU CITY            |
| 5           | CABAHUG   | CLYDE VINCENT     | ABELLA      | UNCIANO COLLEGES & GENERAL HOSPITAL-<br>MANILA |
| 6           | CABAHUG   | EMMANUEL DARIEN   | ALBINA      | UNCIANO COLLEGES & GENERAL HOSPITAL-<br>MANILA |
| 7           | CAGULADA  | MARIE FAYE        | ENRIQUEZ    | UNIVERSITY OF THE VISAYAS-CEBU CITY            |
| 8           | CAGULADA  | ROGELI AURA LOU   | MONTALLANA  | UNIVERSITY OF THE VISAYAS-CEBU CITY            |
| 9           | CANILLO   | DARICE FAITH      | TOLIN       | SOUTHWESTERN UNIVERSITY                        |
| 10          | CAQUES    | FATIMA            | MIÑOZA      | UNCIANO COLLEGES & GENERAL HOSPITAL-<br>MANILA |
| 11          | CARTAGENA | JOHN RIC          | TURITA      | MINDANAO MEDICAL FOUNDATION COLLEGE            |
| 12          | CASTILLO  | CLAUDINE DANIELLE | GRIARTE     | UNIVERSITY OF THE VISAYAS-CEBU CITY            |
| 13          | CERNA     | DEBE JADE         | LORETO      | UNCIANO COLLEGES & GENERAL HOSPITAL-<br>MANILA |
| 14          | CIMENI    | JUDAYA KAREZZA    | CLARIN      | UNCIANO COLLEGES & GENERAL HOSPITAL-<br>MANILA |
| 15          | CODILLA   | MA. MARICRIS      | CAPACIO     | UNCIANO COLLEGES & GENERAL HOSPITAL-<br>MANILA |
| 16          | COMABIG   | RIXI              | ESTAFIA     | UNCIANO COLLEGES & GENERAL HOSPITAL-<br>MANILA |
| 17          | CORTES    | CAROLYN MAE       | MIÑOZA      | UNIVERSITY OF THE VISAYAS-CEBU CITY            |
| 18          | COSE      | VERA MARI         | MENDOZA     | SOUTHWESTERN UNIVERSITY                        |
| 19          | COTIAMCO  | JANNLEEN          | INOCENTE    | UNIVERSITY OF THE VISAYAS-CEBU CITY            |
|             |           |                   |             |                                                |

## DENTIST (COMPLETE) JUNE 8-10 & 15 - 22, 2024

School: CEBU DOCTORS' UNIVERSITY

Address: NORTH RECLAMATION AREA, MANDAUE CITY, CEBU

Building: SOUTHWING Floor: 7TH Room/Grp No.: 707

| Seat<br>No. | Last Name                     | First Name          | Middle Name | School Attended                                |
|-------------|-------------------------------|---------------------|-------------|------------------------------------------------|
| 1           | DOBLE                         | SHANIN ANN          | AVILA       | UNIVERSITY OF THE VISAYAS-CEBU CITY            |
| 2           | DOMPOR                        | RAPHAE DIANNE       | NONAN       | SOUTHWESTERN UNIVERSITY                        |
| 3           | GALAURA                       | JULIEN TRISHA       | DAL         | UNCIANO COLLEGES & GENERAL HOSPITAL-<br>MANILA |
| 4           | GALIDO                        | CHRISTIAN JAN       | PAGARAN     | UNIVERSITY OF THE VISAYAS-CEBU CITY            |
| 5           | GARCES                        | JOY CLARISSE        | DIAZ        | UNIVERSITY OF THE VISAYAS-CEBU CITY            |
| 6           | GEJON                         | KATE                | ABELLAR     | UNIVERSITY OF THE VISAYAS-CEBU CITY            |
| 7           | KAAMIÑO                       | KAYLA KHLOE         | ARCILLA     | SOUTHWESTERN UNIVERSITY                        |
| 8           | LANTAJO                       | WINASTRID HANNAH    | RANTE       | UNCIANO COLLEGES & GENERAL HOSPITAL-<br>MANILA |
| 9           | LUCENTE                       | DEANNE KYLE         | BERNARDES   | UNIVERSITY OF THE VISAYAS-CEBU CITY            |
| 10          | MADRIGAL                      | SIERRA LYNN         | TEK-ING     | UNCIANO COLLEGES & GENERAL HOSPITAL-<br>MANILA |
| 11          | MAGALONG                      | KATHLEN             | ROLDAN      | UNIVERSITY OF THE VISAYAS-CEBU CITY            |
| 12          | MANGUILIMOTAN                 | CYREN               | DEL ROSARIO | UNCIANO COLLEGES & GENERAL HOSPITAL-<br>MANILA |
| 13          | MARIANO                       | NICOLE ANGELIE      | BANGOC      | SOUTHWESTERN UNIVERSITY                        |
| 14          | MERCADO                       | BEVERLY GIFT        | DELA CERNA  | UNCIANO COLLEGES & GENERAL HOSPITAL-<br>MANILA |
| 15          | NEJADBAGHERI<br>SOUMEEHSARAEI | OMMID               | ALONSO      | UNIVERSITY OF THE VISAYAS-CEBU CITY            |
| 16          | NORIEGA                       | YVEVE MARIECAR      | PANTAS      | UNIVERSITY OF THE VISAYAS-CEBU CITY            |
| 17          | NUEVO                         | MAEKYLLEN           | VAPOR       | SOUTHWESTERN UNIVERSITY                        |
| 18          | OLEDAN                        | DELLY ROSE          | ZAMORA      | UNCIANO COLLEGES & GENERAL HOSPITAL-<br>MANILA |
| 19          | OPPUS                         | TERESITA CONSTANCIA | BAUTISTA    | UNIVERSITY OF THE VISAYAS-CEBU CITY            |

### DENTIST (COMPLETE) JUNE 8-10 & 15 - 22, 2024

School: CEBU DOCTORS' UNIVERSITY

Address: NORTH RECLAMATION AREA, MANDAUE CITY, CEBU

Building: SOUTHWING Floor: 8TH Room/Grp No.: 808

| Seat<br>No. | Last Name | First Name    | Middle Name | School Attended                                |
|-------------|-----------|---------------|-------------|------------------------------------------------|
| 1           | OSUA      | SHANICE JOYCE | SEMBLANTE   | UNIVERSITY OF THE VISAYAS-CEBU CITY            |
| 2           | OYAO      | ELAINE JOY    | PATLINGRAO  | SOUTHWESTERN UNIVERSITY                        |
| 3           | PABLO     | JUDEMARK      | NARAGAS     | MINDANAO MEDICAL FOUNDATION COLLEGE            |
| 4           | PASCO     | YZRA KYRA     | PUNAY       | UNCIANO COLLEGES & GENERAL HOSPITAL-<br>MANILA |
| 5           | PASION    | CARL JOHN     | ALOOT       | MINDANAO MEDICAL FOUNDATION COLLEGE            |
| 6           | RABAGO    | MICHAEL JOHN  | CORTES      | UNIVERSITY OF THE VISAYAS-CEBU CITY            |
| 7           | RECTO     | BRYLLE        | NEDIA       | MINDANAO MEDICAL FOUNDATION COLLEGE            |
| 8           | RUIZ      | ALLESANDRA    | DUMAYHAG    | CEBU DOCTORS UNIVERSITY                        |
| 9           | SABIJON   | ANELE         | COTEJO      | CEBU DOCTORS UNIVERSITY                        |
| 10          | SABILLO   | NORA JANE     | PALO        | UNIVERSITY OF THE VISAYAS-MANDAUE CITY         |
| 11          | SALUMAG   | CLASVILLE     | MALUBAY     | UNIVERSITY OF THE VISAYAS-CEBU CITY            |
| 12          | SULATRE   | KATHLEEN      | EMATA       | UNIVERSITY OF THE VISAYAS-CEBU CITY            |
| 13          | SUMAYLO   | STEPHEN RIEL  | SALAC       | SOUTHWESTERN UNIVERSITY                        |
| 14          | SUYMAN    | MARIEVIC      | ABUCAY      | UNCIANO COLLEGES & GENERAL HOSPITAL-<br>MANILA |
| 15          | TIPLES    | HYNELLE       | SUMPIO      | UNIVERSITY OF THE VISAYAS-CEBU CITY            |
| 16          | TOLENTINO | HAZEL         | ARAQUEL     | UNIVERSITY OF THE VISAYAS-CEBU CITY            |
| 17          | VELASCO   | EUNICE DIANE  | PETEROS     | UNCIANO COLLEGES & GENERAL HOSPITAL-<br>MANILA |
| 18          | WYCOCO    | PATRICIA DAE  | BAUTISTA    | UNCIANO COLLEGES & GENERAL HOSPITAL-<br>MANILA |
| 19          | YASE      | PRINCESS ANN  | BRAGAT      | SOUTHWESTERN UNIVERSITY                        |