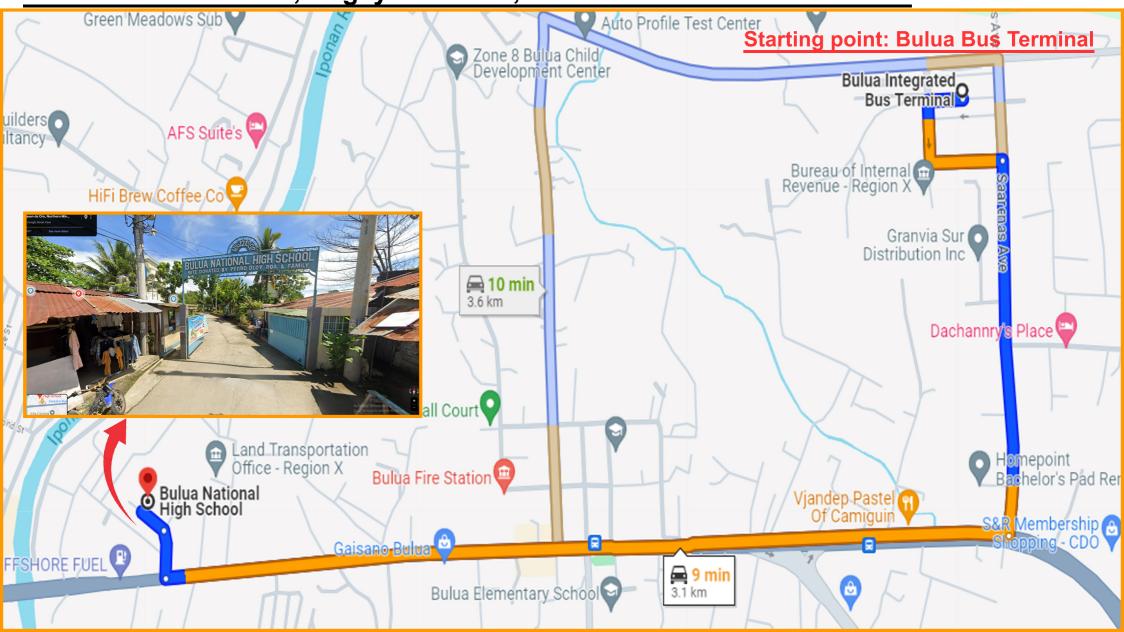

### Licensure Examination for PROFESSIONAL TEACHERS

Testing Venue: BULUA NATIONAL HIGH SCHOOL TLE (ROOM NOS. 256 - 278)

**VALUES (ROOM NOS. 279 - 281)** 

Bulua, Cagayan de Oro, 9000 Misamis Oriental

### PROFESSIONAL REGULATION COMMISSION CAGAYAN DE ORO PROFESSIONAL TEACHER - SECONDARY(VALUES EDUC

PROFESSIONAL TEACHER - SECONDARY(VALUES EDUCATION)
SEPTEMBER 29, 2024

**School**: BULUA NATIONAL HIGH SCHOOL **Address**: BULUA, CAGAYAN DE ORO CITY