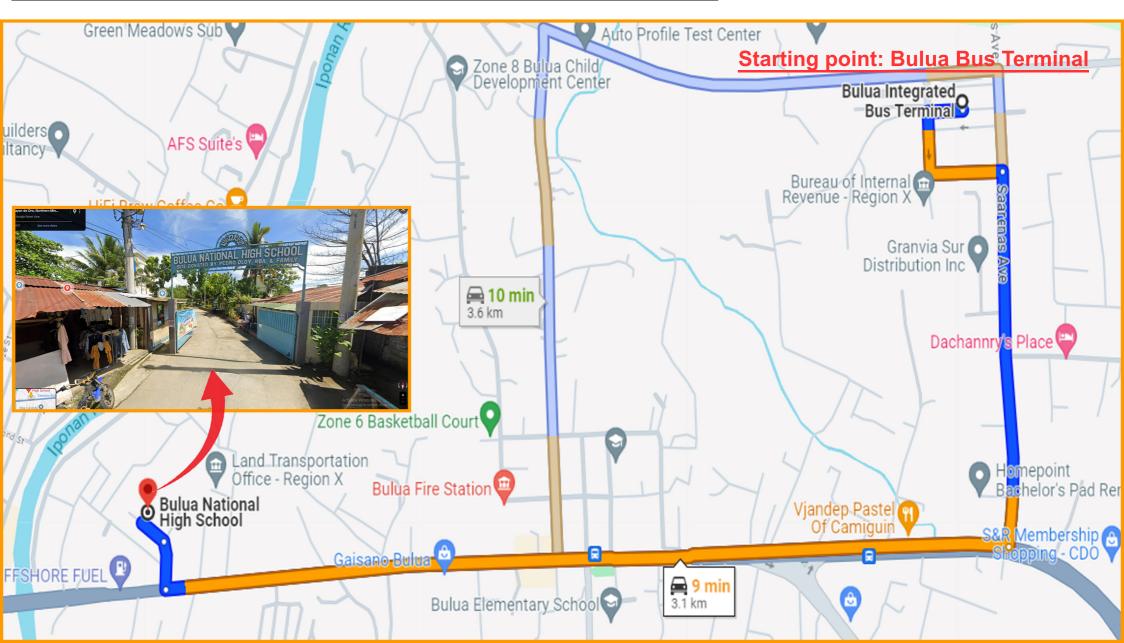

# Testing Venue: BULUA NATIONAL HIGH SCHOOL Bulua, Cagayan de Oro, 9000 Misamis Oriental