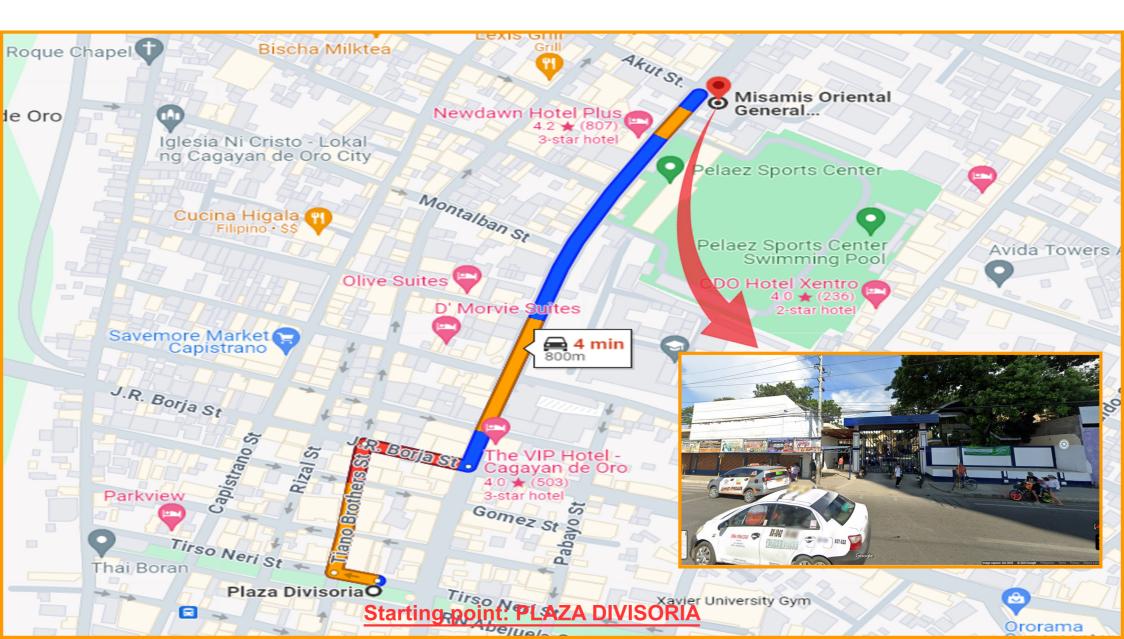

# Testing Venue: Misamis Oriental General Comprehensive High School (MOGCHS) Don Apolinar Velez St., Cagayan de Oro, 9000 Misamis Oriental