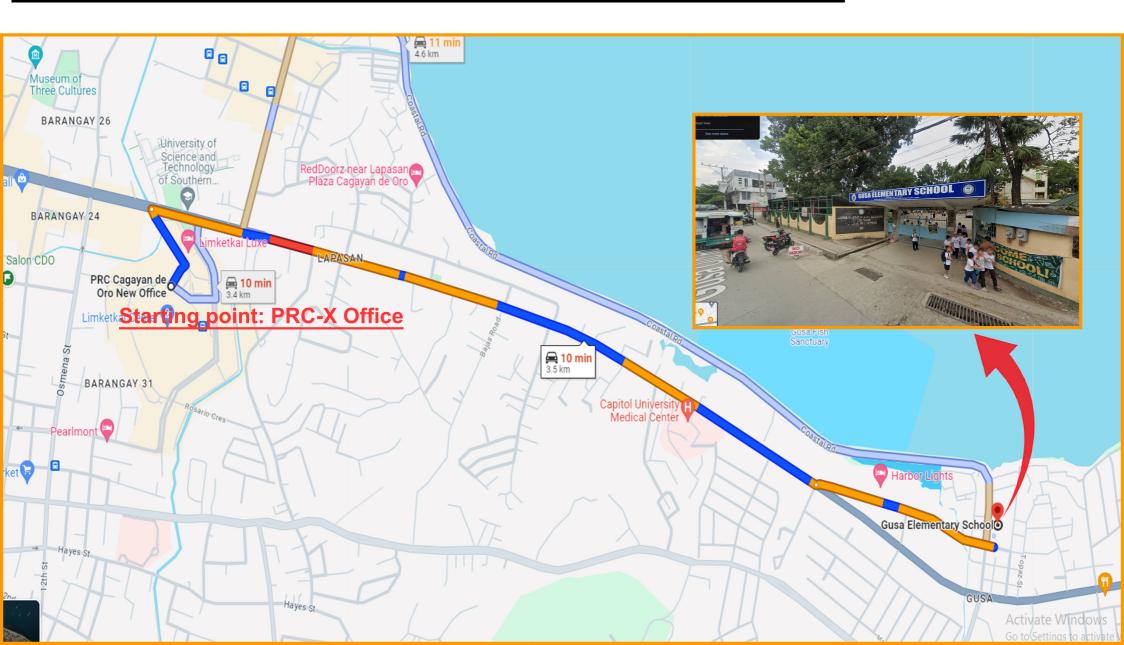

# Testing Venue: GUSA ELEMENTARY SCHOOL Gusa old road, Cagayan de Oro, 9000 Misamis Oriental