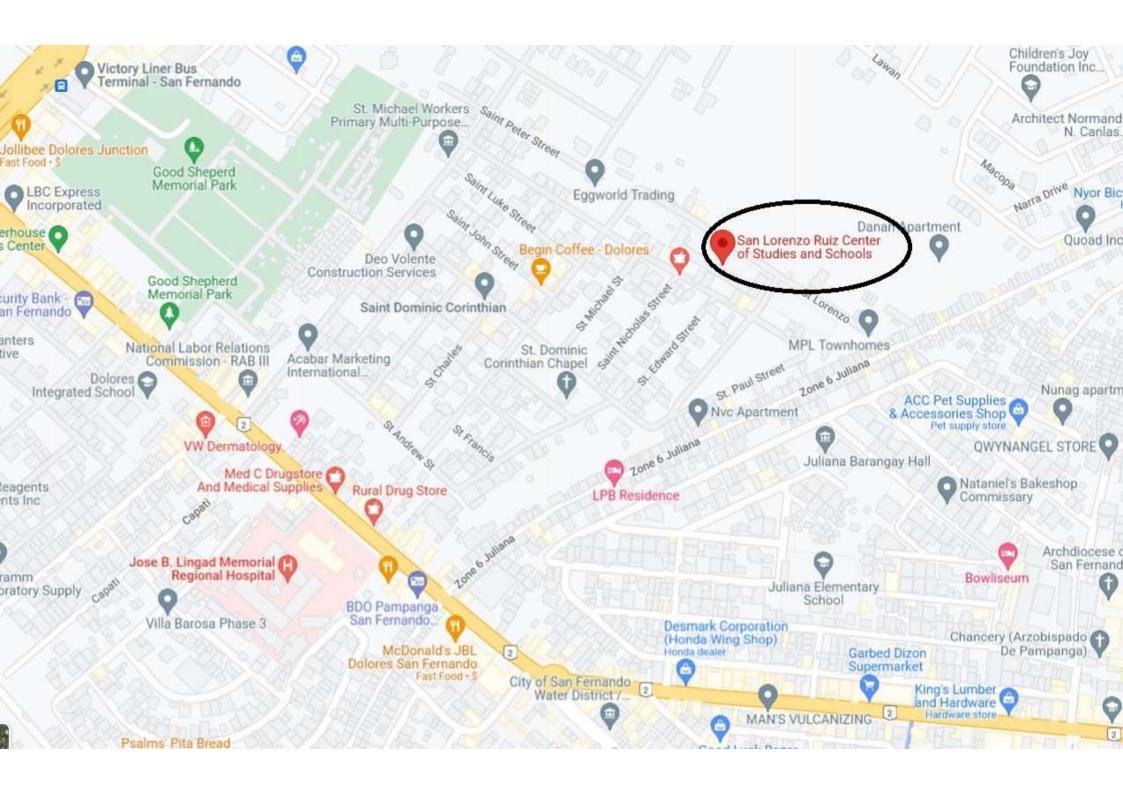

## PROFESSIONAL REGULATION COMMISSION PAMPANGA (REGION III) REGISTERED MASTER ELECTRICIAN SEPTEMBER 4, 2023

School: SAN LORENZO RUIZ CENTER OF STUDIES & SCH

Address: ST. DOMINIC CORINTHIAN SUBD., BRGY DOLORES, CITY OF SAN FERNANDO, PAMPANGA