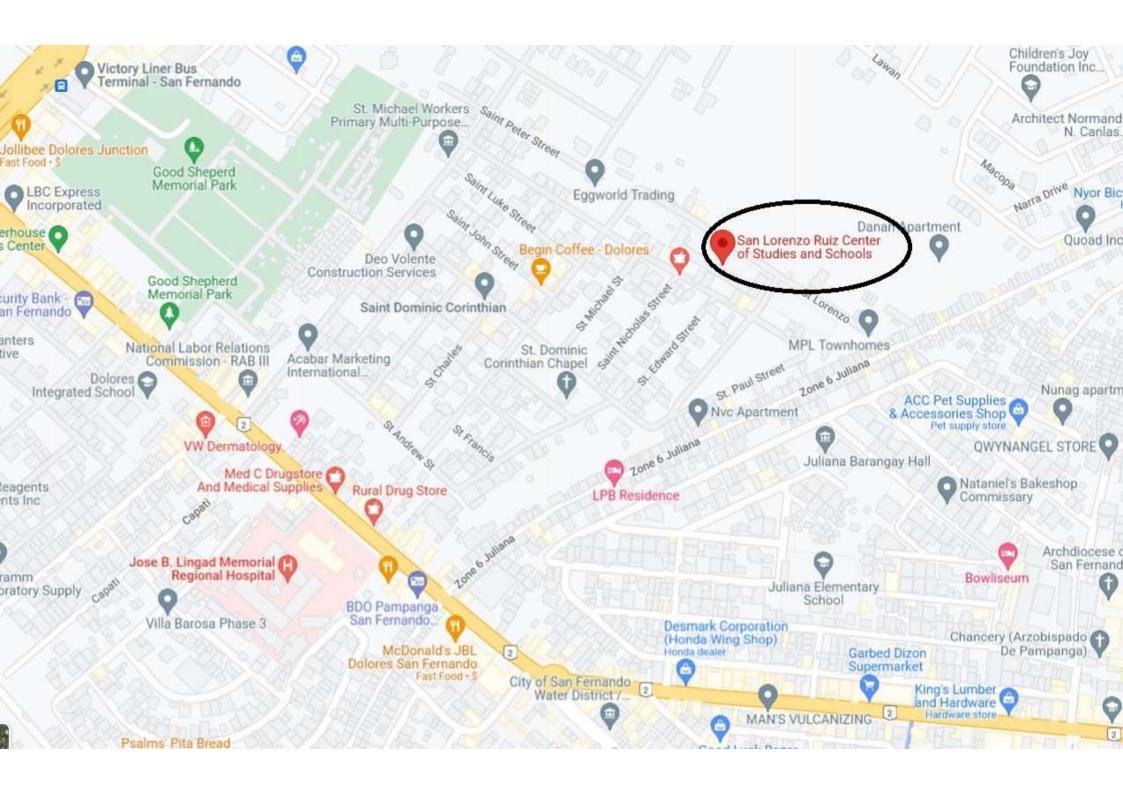

## PROFESSIONAL REGULATION COMMISSION PAMPANGA (REGION III) RADIOLOGIC TECHNOLOGIST DECEMBER 12 & 13, 2024

School: SAN LORENZO RUIZ CENTER OF STUDIES & SCH

Address: ST. DOMINIC CORINTHIAN SUBD., BRGY DOLORES, CITY OF SAN FERNANDO, PAMPANGA