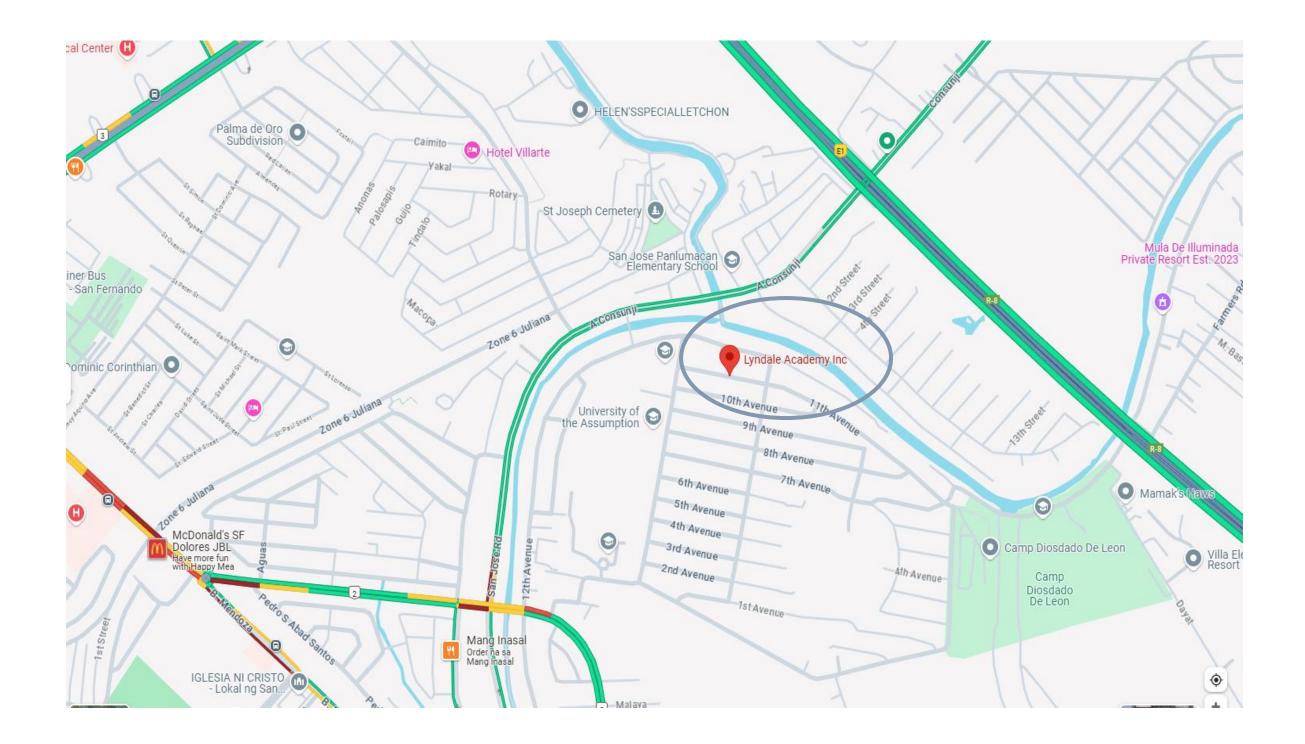

## PROFESSIONAL REGULATION COMMISSION PAMPANGA (REGION III) PHYSICAL THERAPIST JUNE 5 & 6, 2025

School: LYNDALE ACADEMY

Address: 11TH AVENUE, UNISITE SUBD., DEL PILAR, CITY OF SAN FERNANDO, PAMPANGA

**Building**: Floor: 3RD Room/Grp No.: GROUP 1

## PROFESSIONAL REGULATION COMMISSION PAMPANGA (REGION III) PHYSICAL THERAPIST JUNE 5 & 6, 2025

School: LYNDALE ACADEMY

Address: 11TH AVENUE, UNISITE SUBD., DEL PILAR, CITY OF SAN FERNANDO, PAMPANGA

Building: Floor: 3RD Room/Grp No.:
GROUP 2