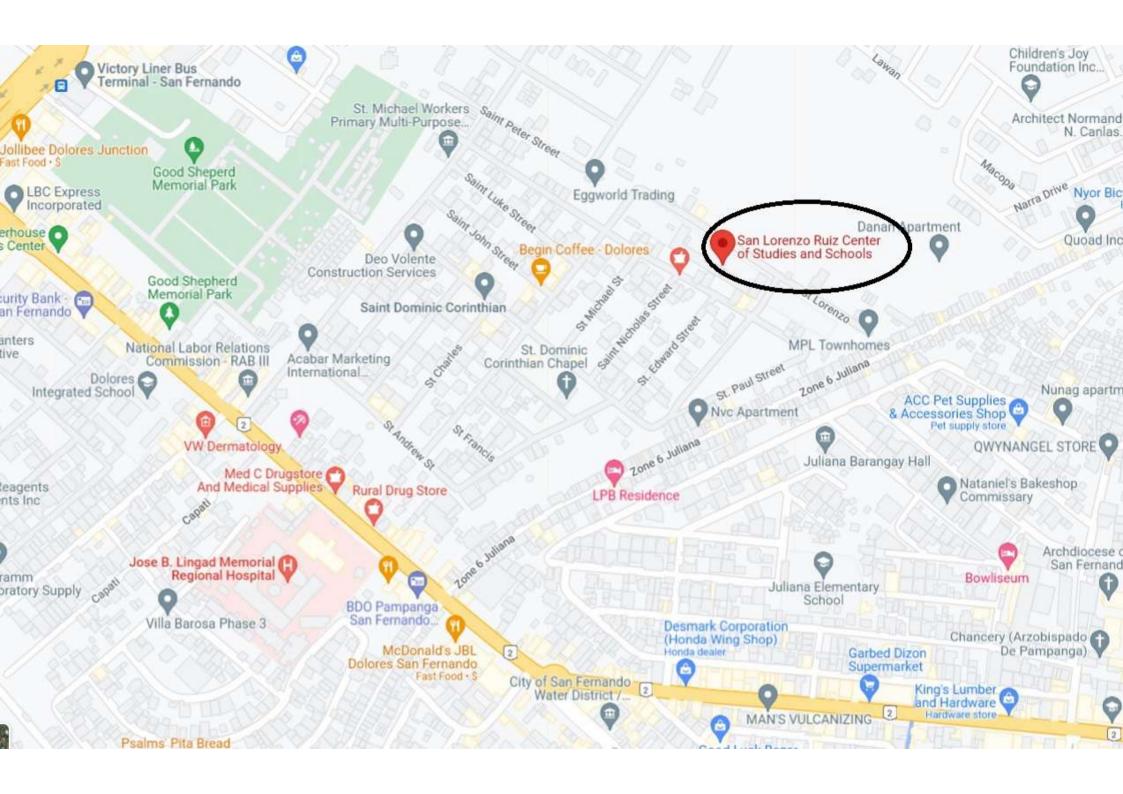

## PROFESSIONAL REGULATION COMMISSION PAMPANGA (REGION III) OCCUPATIONAL THERAPIST DECEMBER 14 & 15, 2024

School: SAN LORENZO RUIZ CENTER OF STUDIES & SCH

Address: ST. DOMINIC CORINTHIAN SUBD., BRGY DOLORES, CITY OF SAN FERNANDO, PAMPANGA