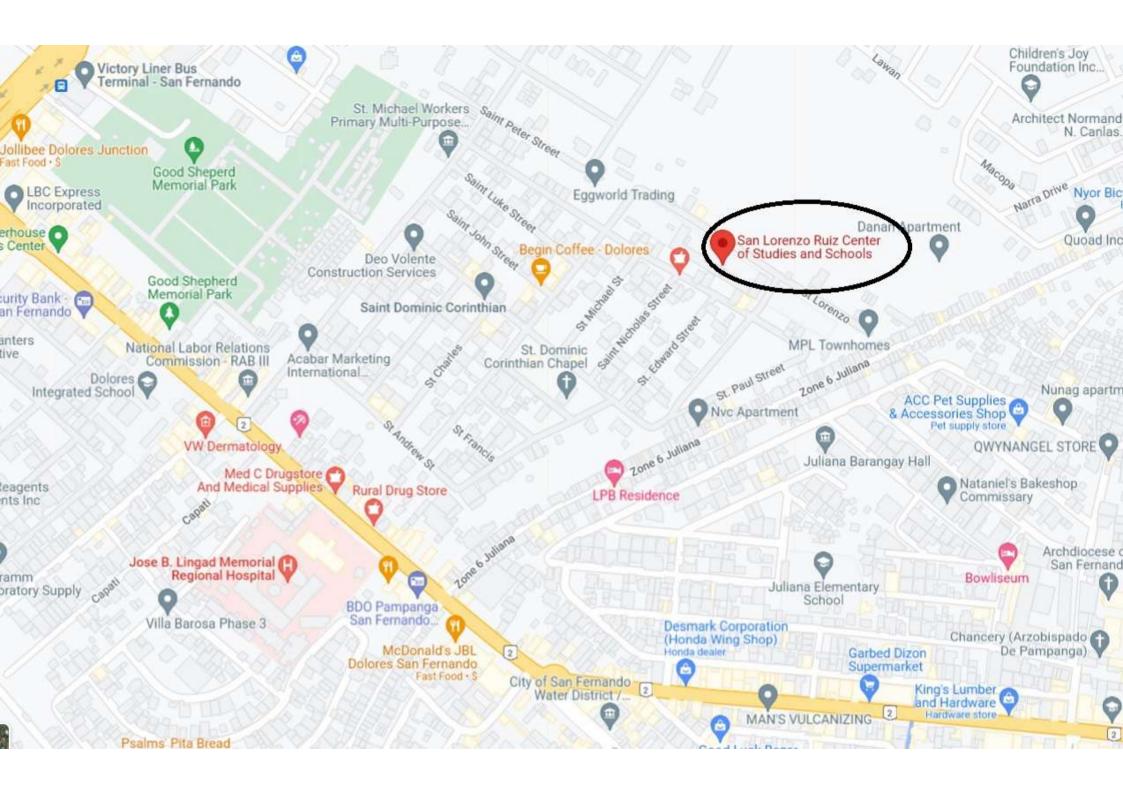

## PROFESSIONAL REGULATION COMMISSION PAMPANGA (REGION III) CHEMIST DECEMBER 13-14, 2023

School: SAN LORENZO RUIZ CENTER OF STUDIES & SCH

Address: ST. DOMINIC CORINTHIAN SUBD., BRGY DOLORES, CITY OF SAN FERNANDO, PAMPANGA