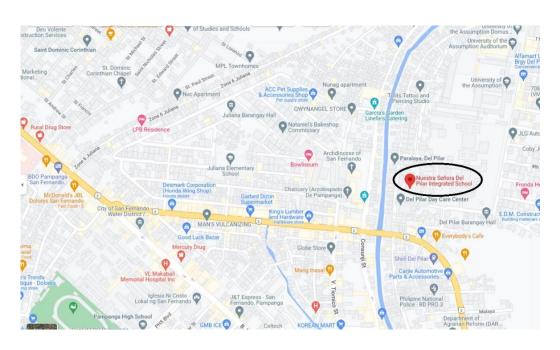

https://www.prc.gov.ph/sites/default/files/2020-68Memo.pdf (to download Annexes A & B).

School: SAN ISIDRO INTEGRATED SCHOOL

Address: MAC ARTHUR HIGHWAY, CITY OF SAN FERNANDO, PAMPANGA

Building: SEF Floor: 1ST Room/Grp No.: 102