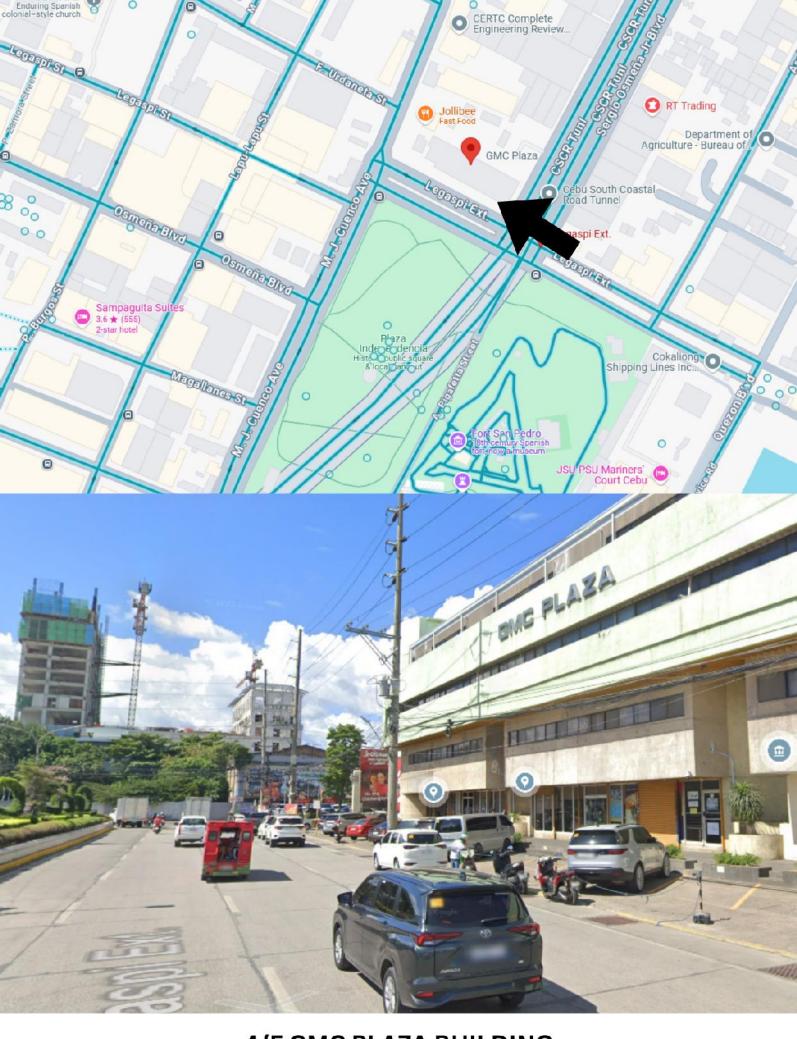

**4/F GMC PLAZA BUILDING** LEGAZPI EXTENSION, CORNER MJ CUENCO AVE., CEBU CITY

#### OCCUPATIONAL THERAPIST JUNE 1 & 2, 2025

School: 4/F GMC PLAZA BUILDING (ACROSS PLAZA INDEPENDENCIA)

Address: LEGAZPI EXTENSION CORNER MJ CUENCO AVE., CEBU CITY

Building: EXAM HALL Floor: 4TH Room/Grp No.: 1