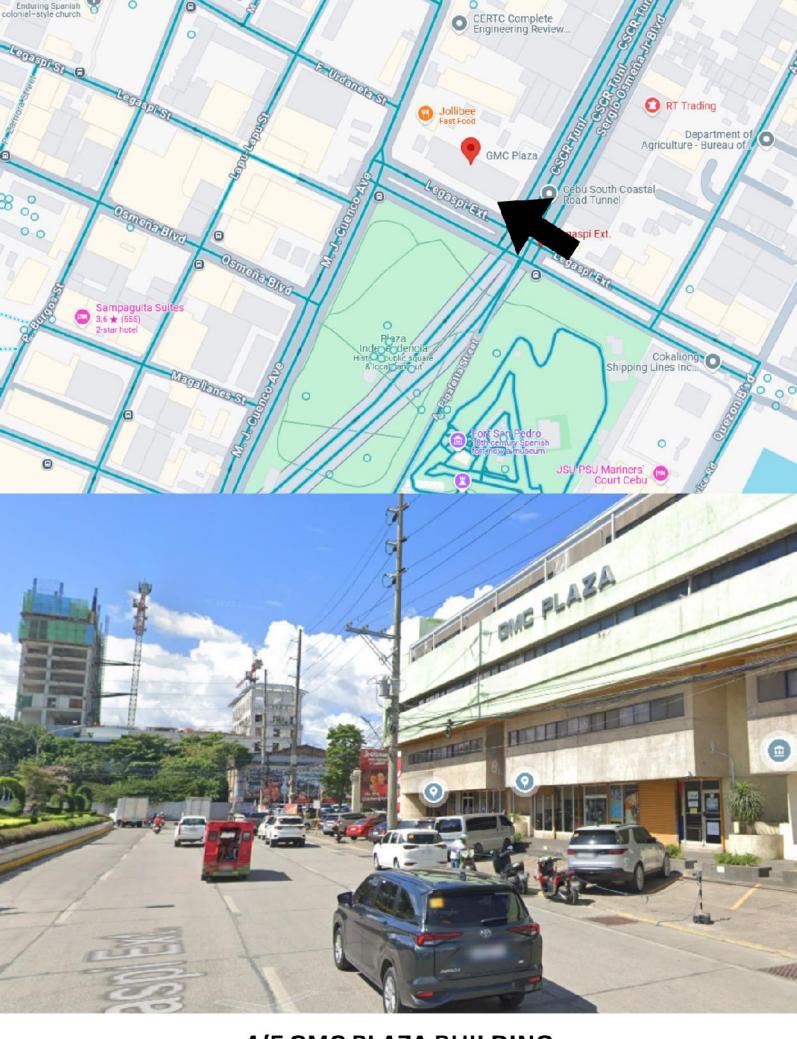

**4/F GMC PLAZA BUILDING** LEGAZPI EXTENSION, CORNER MJ CUENCO AVE., CEBU CITY

#### PHYSICAL THERAPIST JUNE 5 & 6, 2025

School: 4/F GMC PLAZA BUILDING (ACROSS PLAZA INDEPENDENCIA)

Address: LEGAZPI EXTENSION. CORNER MJ CUENCO AVE., CEBU CITY

Building: EXAM HALL Floor: 4TH Room/Grp No.: 1