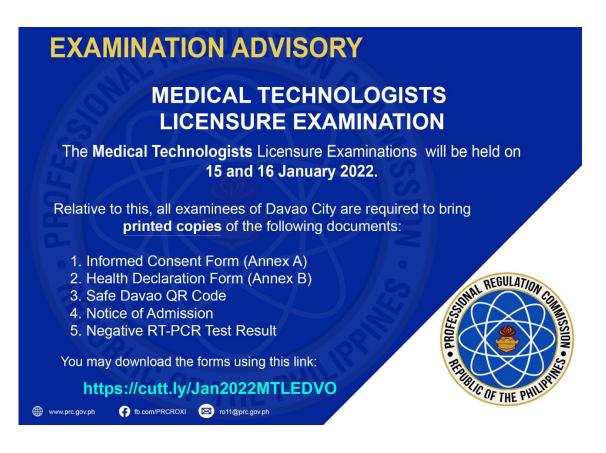

### NOTE:

 $\sqrt{10}$  The 14-Day Quarantine Certificate is **NO** longer accepted, unless the applicant tested positive for Covid-19 in the last 2 months. The following documents must be presented:

- 1) Certification of Isolation Completion from the isolation facility.
- 2) Positive RT-PCR Test Result (that caused the isolation)
- 3) Certification of 14-day Quarantine (must be done immediately before the scheduled exam)