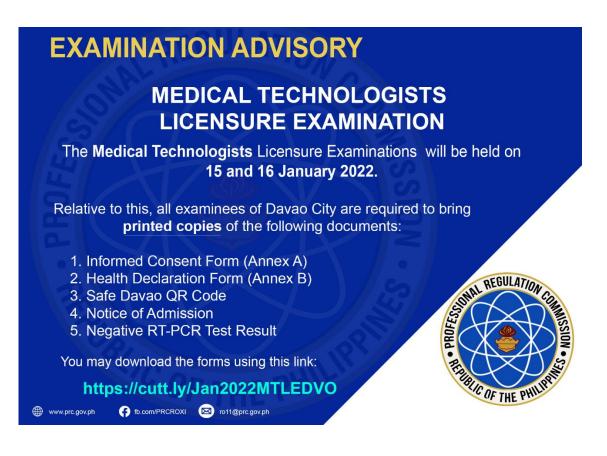

### NOTE:

 $\sqrt{10}$  The 14-Day Quarantine Certificate is **NO** longer accepted, unless the applicant tested positive for Covid-19 in the last 2 months. The following documents must be presented:

- 1) Certification of Isolation Completion from the isolation facility.
- 2) Positive RT-PCR Test Result (that caused the isolation)
- 3) Certification of 14-day Quarantine (must be done immediately before the scheduled exam)