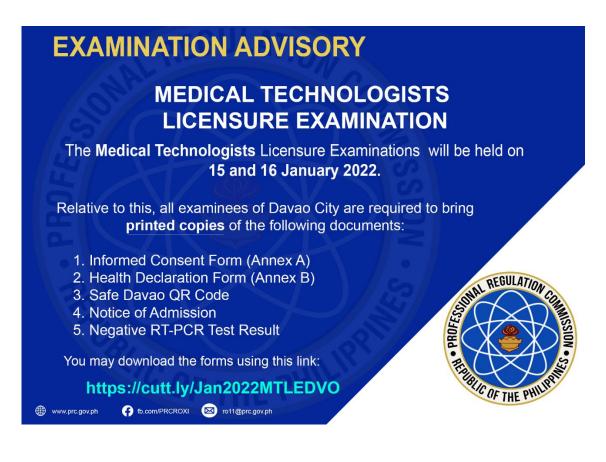

### NOTE:

 $\sqrt{10}$  The 14-Day Quarantine Certificate is **NO** longer accepted, unless the applicant tested positive for Covid-19 in the last 2 months. The following documents must be presented:

- 1) Certification of Isolation Completion from the isolation facility.
- 2) Positive RT-PCR Test Result (that caused the isolation)
- 3) Certification of 14-day Quarantine (must be done immediately before the scheduled exam)