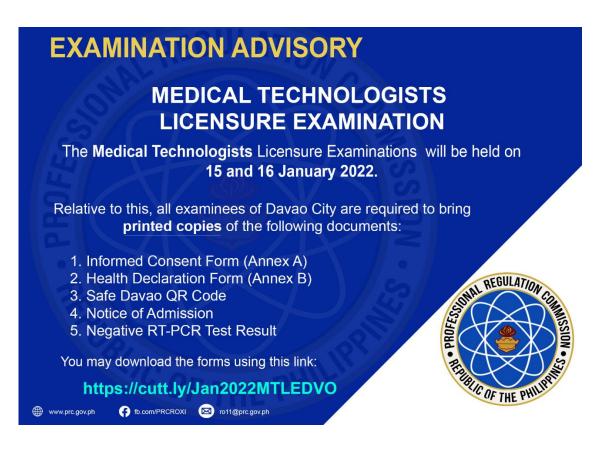

### NOTE:

 $\sqrt{10}$  The 14-Day Quarantine Certificate is **NO** longer accepted, unless the applicant tested positive for Covid-19 in the last 2 months. The following documents must be presented:

- 1) Certification of Isolation Completion from the isolation facility.
- 2) Positive RT-PCR Test Result (that caused the isolation)
- 3) Certification of 14-day Quarantine (must be done immediately before the scheduled exam)