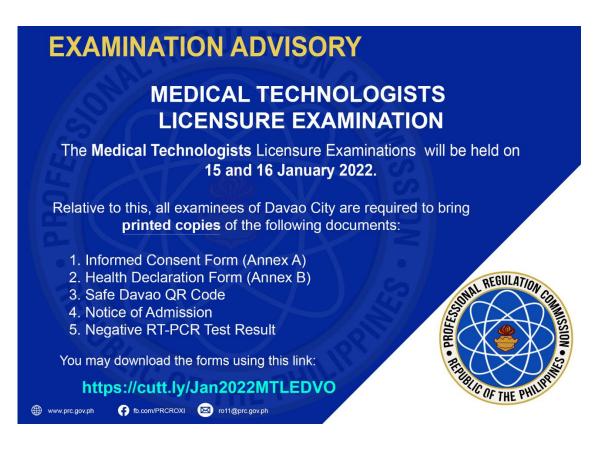

### NOTE:

 $\sqrt{10}$  The 14-Day Quarantine Certificate is **NO** longer accepted, unless the applicant tested positive for Covid-19 in the last 2 months. The following documents must be presented:

- 1) Certification of Isolation Completion from the isolation facility.
- 2) Positive RT-PCR Test Result (that caused the isolation)
- 3) Certification of 14-day Quarantine (must be done immediately before the scheduled exam)