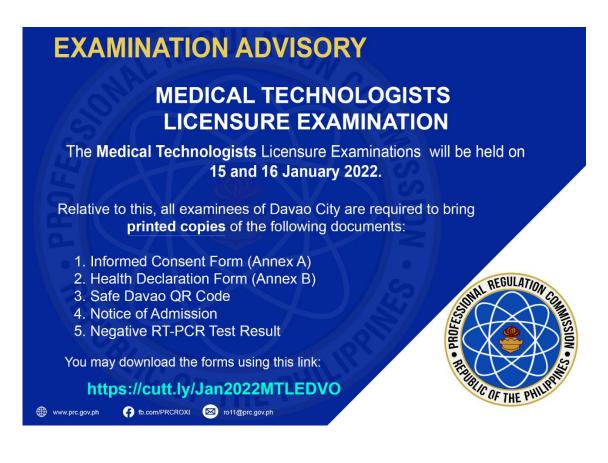

### NOTE:

 $\sqrt{10}$  The 14-Day Quarantine Certificate is **NO** longer accepted, unless the applicant tested positive for Covid-19 in the last 2 months. The following documents must be presented:

- 1) Certification of Isolation Completion from the isolation facility.
- 2) Positive RT-PCR Test Result (that caused the isolation)
- 3) Certification of 14-day Quarantine (must be done immediately before the scheduled exam)