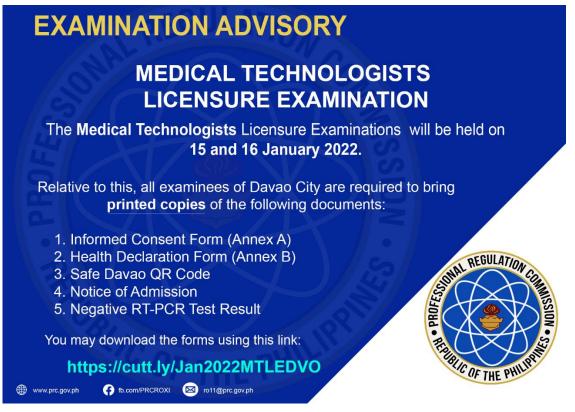

### NOTE:

 $\sqrt{10}$  The 14-Day Quarantine Certificate is **NO** longer accepted, unless the applicant tested positive for Covid-19 in the last 2 months. The following documents must be presented:

- 1) Certification of Isolation Completion from the isolation facility.
- 2) Positive RT-PCR Test Result (that caused the isolation)
- 3) Certification of 14-day Quarantine (must be done immediately before the scheduled exam)