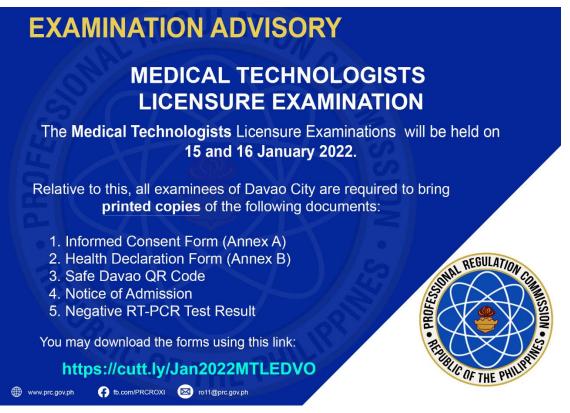

### NOTE:

 $\sqrt{10}$  The 14-Day Quarantine Certificate is **NO** longer accepted, unless the applicant tested positive for Covid-19 in the last 2 months. The following documents must be presented:

- 1) Certification of Isolation Completion from the isolation facility.
- 2) Positive RT-PCR Test Result (that caused the isolation)
- 3) Certification of 14-day Quarantine (must be done immediately before the scheduled exam)