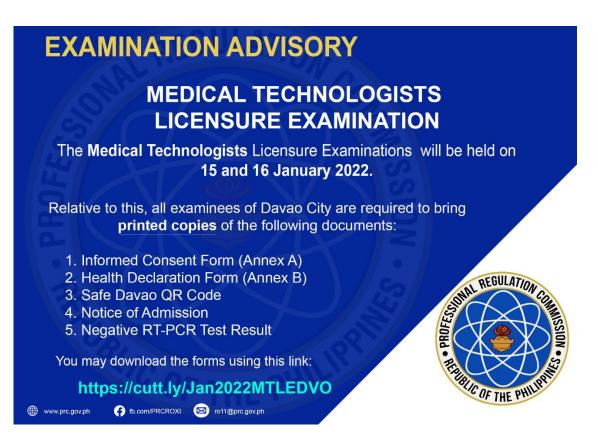

### NOTE:

 $\sqrt{10}$  The 14-Day Quarantine Certificate is **NO** longer accepted, unless the applicant tested positive for Covid-19 in the last 2 months. The following documents must be presented:

- 1) Certification of Isolation Completion from the isolation facility.
- 2) Positive RT-PCR Test Result (that caused the isolation)
- 3) Certification of 14-day Quarantine (must be done immediately before the scheduled exam)