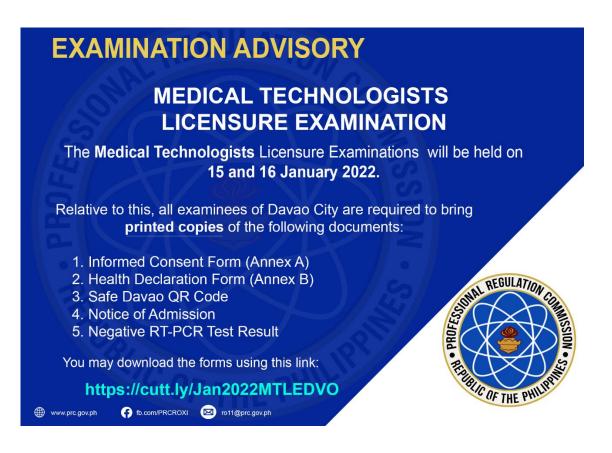

### NOTE:

 $\sqrt{10}$  The 14-Day Quarantine Certificate is **NO** longer accepted, unless the applicant tested positive for Covid-19 in the last 2 months. The following documents must be presented:

- 1) Certification of Isolation Completion from the isolation facility.
- 2) Positive RT-PCR Test Result (that caused the isolation)
- 3) Certification of 14-day Quarantine (must be done immediately before the scheduled exam)