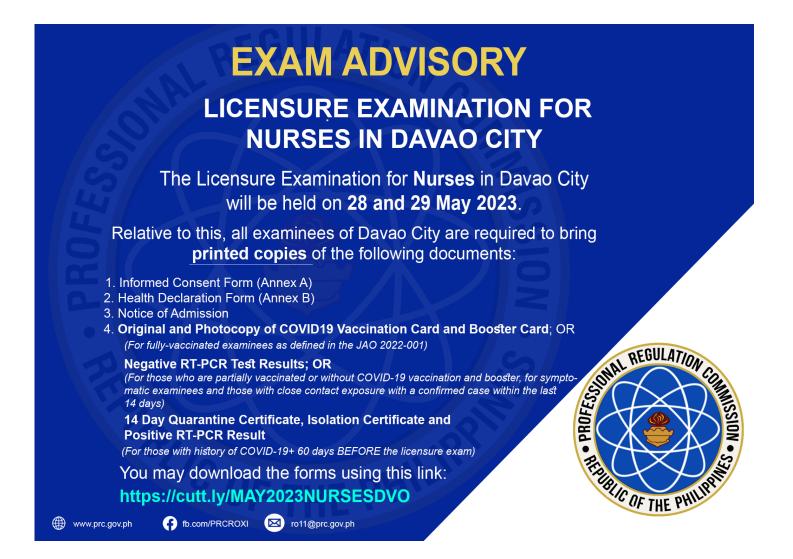

# NOTE :

- > Examinees are required to bring their food for lunch and snacks and No Food deliveries during the entire duration of the licensure examinations.
- > Avoid using plastic PET Bottles, plastic wrappers and food packages, in observance with the eco-solid waste initiatives of Davao City and our partner school.
- > Examinees are prohibited to use cellular phone and opening/reading of books, notes, review materials, and other printed materials containing coded data/ information/formula for the entire examination period, <u>even during break time.</u>

# ADVISORY

# CLEARANCES FOR PREGNANT EXAMINEES IN TAKING THE LICENSURE EXAMINATIONS IN DAVAO REGION

To ensure the safety and minimize the possible risk of COVID-19 infection while taking the professional licensure examinations, all