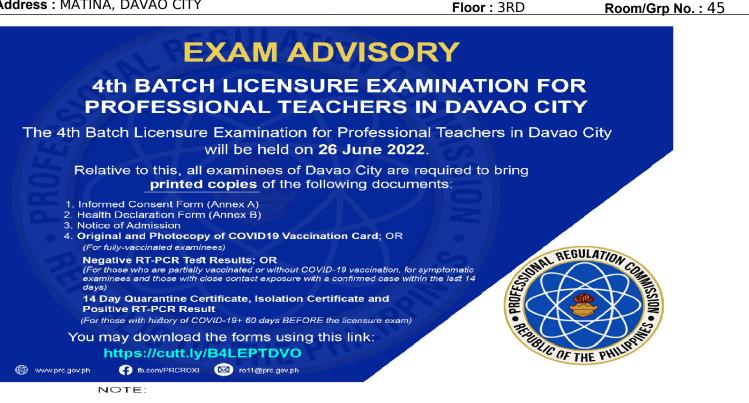

School : UNIVERSITY OF MINDANAO

Address : MATINA, DAVAO CITY

Floor: 1ST Room/Grp No. : 4 **EXAM ADVISORY** 4th BATCH LICENSURE EXAMINATION FOR **PROFESSIONAL TEACHERS IN DAVAO CITY** The 4th Batch Licensure Examination for Professional Teachers in Davao City will be held on 26 June 2022. Relative to this, all examinees of Davao City are required to bring printed copies of the following documents: 1. Informed Consent Form (Annex A) Health Declaration Form (Annex B)
 Notice of Admission 4. Original and Photocopy of COVID19 Vaccination Card; OR SUMAL REGULATION CA Negative RT-PCR Test Results; OR (For those who are partially vaccinated or without COVID-19 vaccination, for symptomatic examinees and those with close contact exposure with a confirmed case within the last 14 days) (For fully-vaccinated examin 14 Day Quarantine Certificate, Isolation Certificate and Positive RT-PCR Result PBD (For those with history of COVID-19+ 60 days BEFORE the licensure exam) You may download the forms using this link: BLIC OF THE PHIL https://cutt.ly/B4LEPTDVO fb.com/PRCROXI 🛛 🖂 ro11@prc.gov.ph www.prc.gov.ph NOTE: