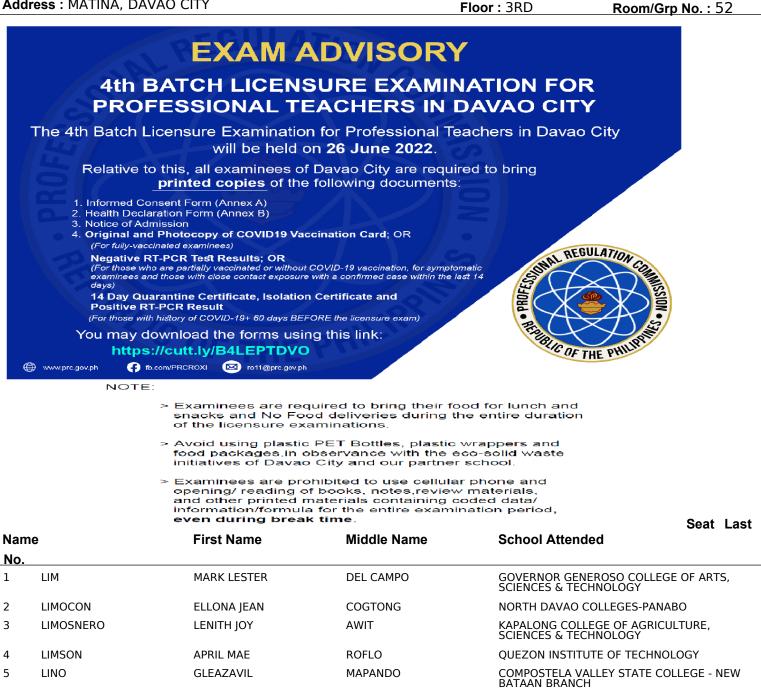

Seat Last Name

School : UNIVERSITY OF MINDANAO

Address : MATINA, DAVAO CITY

Floor: Room/Grp No.: 22 EXAM ADVISORY 4th BATCH LICENSURE EXAMINATION FOR **PROFESSIONAL TEACHERS IN DAVAO CITY** The 4th Batch Licensure Examination for Professional Teachers in Davao City will be held on 26 June 2022. Relative to this, all examinees of Davao City are required to bring printed copies of the following documents: 1. Informed Consent Form (Annex A) 2. Health Declaration Form (Annex B) Notice of Admission Original and Photocopy of COVID19 Vaccination Card; OR Stand REGULATION CO 4 -vaccinated examin Negative RT-PCR Test Results; OR (For those who are partially vaccinated or without COVID-19 vaccination, for symptomatic examinees and those with close contact exposure with a confirmed case within the last 14 days) 14 Day Quarantine Certificate, Isolation Certificate and PBO Positive RT-PCR Result (For those with history of COVID-19+ 60 days BEFORE the licensure exam) You may download the forms using this link: https://cutt.ly/B4LEPTDVO C OF THE PHIL fb.com/PRCROXI 🖂 ro11@prc.gov.ph (C) www.prc.gov.ph NOTE:

- > Avoid using plastic PET Bottles, plastic wrappers and food packages,in observance with the eco-solid waste initiatives of Davao City and our partner school.
- > Examinees are prohibited to use cellular phone and opening/ reading of books, notes, review materials, and other printed materials containing coded data/ information/formula for the entire examination period, even during break time.