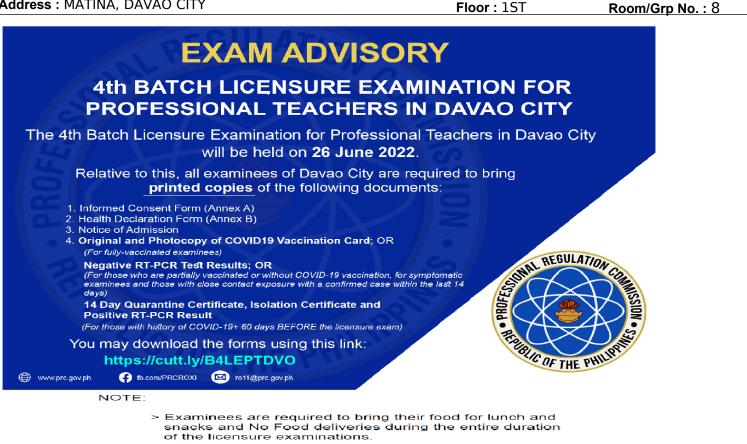

School : UNIVERSITY OF MINDANAO

Address : MATINA, DAVAO CITY

Floor: 1ST Room/Grp No. : 4 **EXAM ADVISORY** 4th BATCH LICENSURE EXAMINATION FOR **PROFESSIONAL TEACHERS IN DAVAO CITY** The 4th Batch Licensure Examination for Professional Teachers in Davao City will be held on 26 June 2022. Relative to this, all examinees of Davao City are required to bring printed copies of the following documents: 1. Informed Consent Form (Annex A) Health Declaration Form (Annex B)
 Notice of Admission 4. Original and Photocopy of COVID19 Vaccination Card; OR SUMAL REGULATION CA Negative RT-PCR Test Results; OR (For those who are partially vaccinated or without COVID-19 vaccination, for symptomatic examinees and those with close contact exposure with a confirmed case within the last 14 days) (For fully-vaccinated examin 14 Day Quarantine Certificate, Isolation Certificate and Positive RT-PCR Result PBD (For those with history of COVID-19+ 60 days BEFORE the licensure exam) You may download the forms using this link: BLIC OF THE PHIL https://cutt.ly/B4LEPTDVO fb.com/PRCROXI 🛛 🖂 ro11@prc.gov.ph www.prc.gov.ph NOTE: