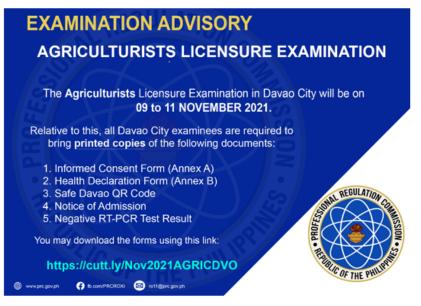

### NOTE:

 $\sqrt{10}$  The 14-Day Quarantine Certificate is **NO** longer accepted, unless the applicant tested positive for Covid-19 in the last 2 months. The following documents must be presented:

- 1) Certification of Isolation Completion from the isolation facility.
- 2) Positive RT-PCR Test Result (that caused the isolation)
- 3) Certification of 14-day Quarantine (must be done immediately before the scheduled exam)