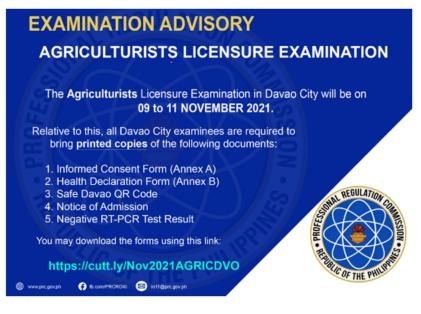

### NOTE:

 $\sqrt{10}$  The 14-Day Quarantine Certificate is **NO** longer accepted, unless the applicant tested positive for Covid-19 in the last 2 months. The following documents must be presented:

- 1) Certification of Isolation Completion from the isolation facility.
- 2) Positive RT-PCR Test Result (that caused the isolation)
- 3) Certification of 14-day Quarantine (must be done immediately before the scheduled exam)