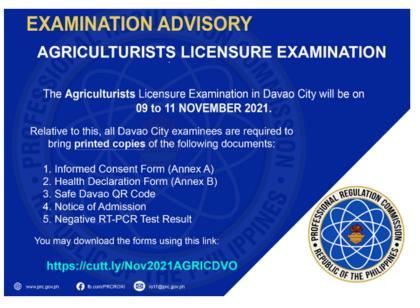

### NOTE:

 $\sqrt{10}$  The 14-Day Quarantine Certificate is **NO** longer accepted, unless the applicant tested positive for Covid-19 in the last 2 months. The following documents must be presented:

- 1) Certification of Isolation Completion from the isolation facility.
- 2) Positive RT-PCR Test Result (that caused the isolation)
- 3) Certification of 14-day Quarantine (must be done immediately before the scheduled exam)