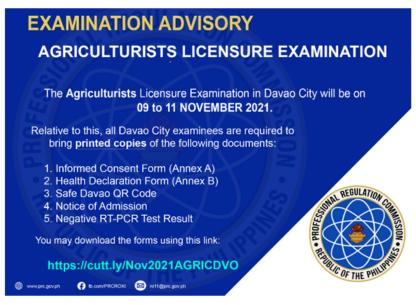

### NOTE:

 $\sqrt{10}$  The 14-Day Quarantine Certificate is **NO** longer accepted, unless the applicant tested positive for Covid-19 in the last 2 months. The following documents must be presented:

- 1) Certification of Isolation Completion from the isolation facility.
- 2) Positive RT-PCR Test Result (that caused the isolation)
- 3) Certification of 14-day Quarantine (must be done immediately before the scheduled exam)