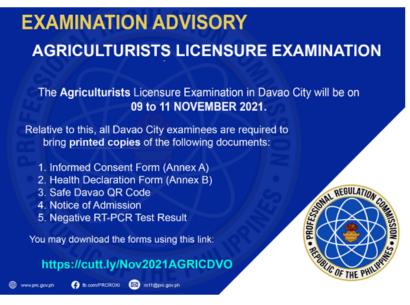

### NOTE:

 $\sqrt{10}$  The 14-Day Quarantine Certificate is **NO** longer accepted, unless the applicant tested positive for Covid-19 in the last 2 months. The following documents must be presented:

- 1) Certification of Isolation Completion from the isolation facility.
- 2) Positive RT-PCR Test Result (that caused the isolation)
- 3) Certification of 14-day Quarantine (must be done immediately before the scheduled exam)