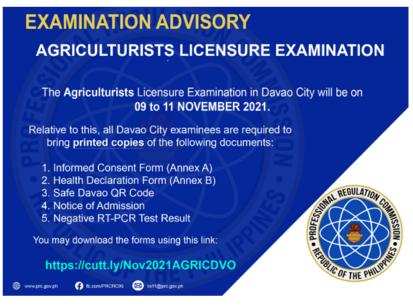

### NOTE:

 $\sqrt{10}$  The 14-Day Quarantine Certificate is **NO** longer accepted, unless the applicant tested positive for Covid-19 in the last 2 months. The following documents must be presented:

- 1) Certification of Isolation Completion from the isolation facility.
- 2) Positive RT-PCR Test Result (that caused the isolation)
- 3) Certification of 14-day Quarantine (must be done immediately before the scheduled exam)