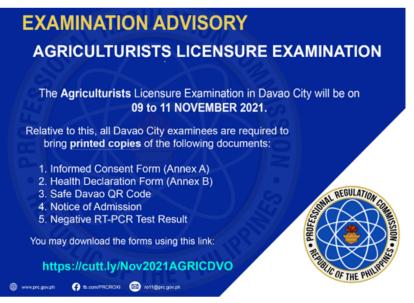

### NOTE:

 $\sqrt{10}$  The 14-Day Quarantine Certificate is **NO** longer accepted, unless the applicant tested positive for Covid-19 in the last 2 months. The following documents must be presented:

- 1) Certification of Isolation Completion from the isolation facility.
- 2) Positive RT-PCR Test Result (that caused the isolation)
- 3) Certification of 14-day Quarantine (must be done immediately before the scheduled exam)