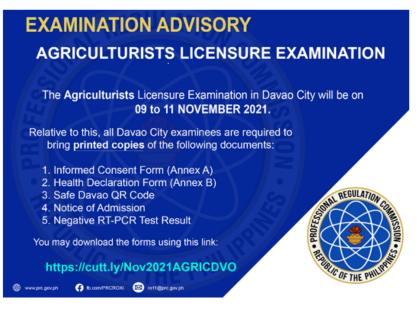

### NOTE:

 $\sqrt{10}$  The 14-Day Quarantine Certificate is **NO** longer accepted, unless the applicant tested positive for Covid-19 in the last 2 months. The following documents must be presented:

- 1) Certification of Isolation Completion from the isolation facility.
- 2) Positive RT-PCR Test Result (that caused the isolation)
- 3) Certification of 14-day Quarantine (must be done immediately before the scheduled exam)