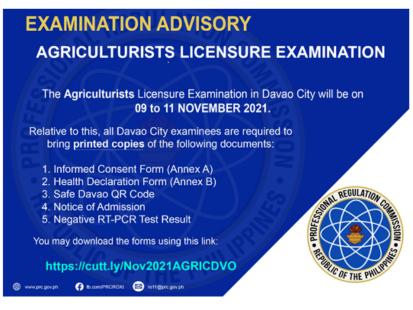

### NOTE:

 $\sqrt{10}$  The 14-Day Quarantine Certificate is **NO** longer accepted, unless the applicant tested positive for Covid-19 in the last 2 months. The following documents must be presented:

- 1) Certification of Isolation Completion from the isolation facility.
- 2) Positive RT-PCR Test Result (that caused the isolation)
- 3) Certification of 14-day Quarantine (must be done immediately before the scheduled exam)