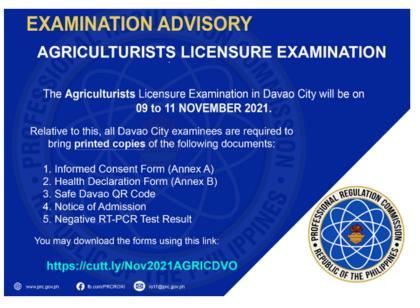

### NOTE:

√ The 14-Day Quarantine Certificate is NO longer accepted, unless the applicant tested positive for Covid-19 in the last 2 months. The following documents must be presented:

- 1) Certification of Isolation Completion from the isolation facility.
- 2) Positive RT-PCR Test Result (that caused the isolation)
- 3) Certification of 14-day Quarantine (must be done immediately before the scheduled exam)
- $\sqrt{}$  Failure to bring any of the above-mentioned requirements will not be allowed to take the Licensure Examination