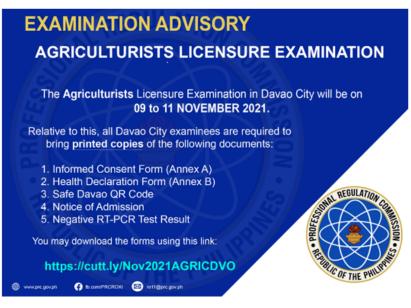

### NOTE:

 $\sqrt{10}$  The 14-Day Quarantine Certificate is **NO** longer accepted, unless the applicant tested positive for Covid-19 in the last 2 months. The following documents must be presented:

- 1) Certification of Isolation Completion from the isolation facility.
- 2) Positive RT-PCR Test Result (that caused the isolation)
- 3) Certification of 14-day Quarantine (must be done immediately before the scheduled exam)