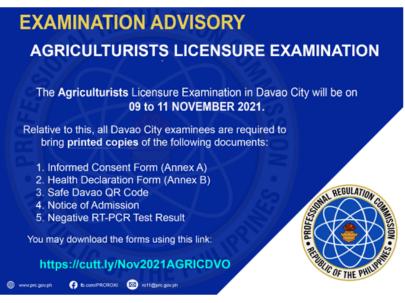

### NOTE:

 $\sqrt{10}$  The 14-Day Quarantine Certificate is **NO** longer accepted, unless the applicant tested positive for Covid-19 in the last 2 months. The following documents must be presented:

- 1) Certification of Isolation Completion from the isolation facility.
- 2) Positive RT-PCR Test Result (that caused the isolation)
- 3) Certification of 14-day Quarantine (must be done immediately before the scheduled exam)