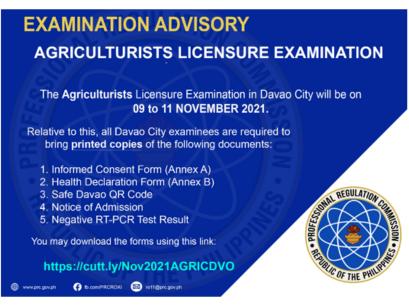

### NOTE:

 $\sqrt{10}$  The 14-Day Quarantine Certificate is **NO** longer accepted, unless the applicant tested positive for Covid-19 in the last 2 months. The following documents must be presented:

- 1) Certification of Isolation Completion from the isolation facility.
- 2) Positive RT-PCR Test Result (that caused the isolation)
- 3) Certification of 14-day Quarantine (must be done immediately before the scheduled exam)