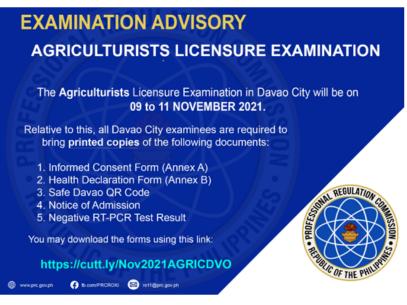

### NOTE:

 $\sqrt{10}$  The 14-Day Quarantine Certificate is **NO** longer accepted, unless the applicant tested positive for Covid-19 in the last 2 months. The following documents must be presented:

- 1) Certification of Isolation Completion from the isolation facility.
- 2) Positive RT-PCR Test Result (that caused the isolation)
- 3) Certification of 14-day Quarantine (must be done immediately before the scheduled exam)