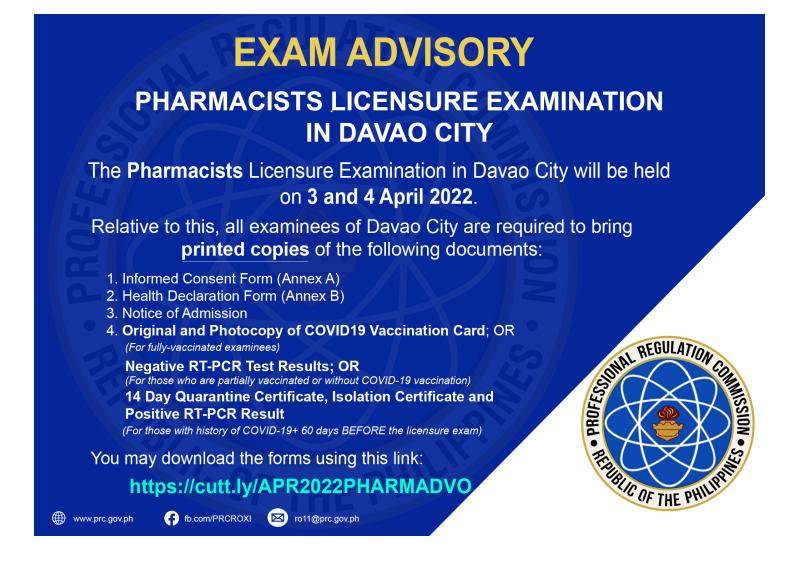

## NOTE :

- > Examinees are required to bring their food for lunch and snacks and No Food deliveries during the entire duration of the licensure examinations.
- > Avoid using plastic PET Bottles, plastic wrappers and food packages, in observance with the eco-solid waste initiatives of Davao City and our partner school.
- > Examinees are prohibited to use cellular phone and opening/reading of books, notes, review materials, and other printed materials containing coded data/information/formula for the entire examination period, even during break time.



### School : ATENEO DE DAVAO UNIVERSITY

#### Address : MATINA, DAVAO CITY Building : JHS

|     | ing : JHS                          |                   |                 | Floor: 1ST                 | Room/Grp No. : 1         |
|-----|-