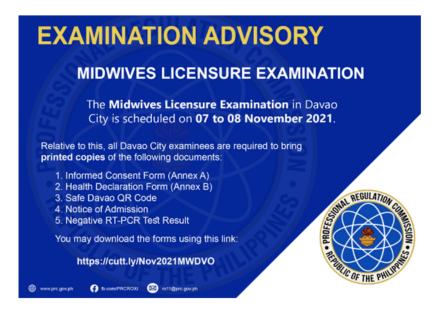

| EXAMINATION ADVISORY                                                                                                                                                                                                                              |
|---------------------------------------------------------------------------------------------------------------------------------------------------------------------------------------------------------------------------------------------------|
| MIDWIVES LICENSURE EXAMINATION                                                                                                                                                                                                                    |
| The <b>Midwives Licensure Examination</b> in Davao<br>City is scheduled on <b>07 to 08 November 2021</b> .                                                                                                                                        |
| Relative to this, all Davao City examinees are required to bring<br>printed copies of the following documents:                                                                                                                                    |
| <ol> <li>Informed Consent Form (Annex A)</li> <li>Health Declaration Form (Annex B)</li> <li>Safe Davao QR Code</li> <li>Notice of Admission</li> <li>Negative RT-PCR Test Result</li> <li>You may download the forms using this link:</li> </ol> |
|                                                                                                                                                                                                                                                   |
|                                                                                                                                                                                                                                                   |