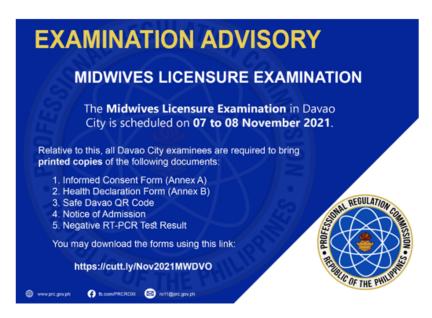

| EXAMINATION ADVISORY                                                                                                                                                                         |
|----------------------------------------------------------------------------------------------------------------------------------------------------------------------------------------------|
| MIDWIVES LICENSURE EXAMINATION                                                                                                                                                               |
| The <b>Midwives Licensure Examination</b> in Davao<br>City is scheduled on <b>07 to 08 November 2021</b> .                                                                                   |
| Relative to this, all Davao City examinees are required to bring<br>printed copies of the following documents:                                                                               |
| <ol> <li>Informed Consent Form (Annex A)</li> <li>Health Declaration Form (Annex B)</li> <li>Safe Davao QR Code</li> <li>Notice of Admission</li> <li>Negative RT-PCR Test Result</li> </ol> |
| 5. Negative RT-PCR Test Result<br>You may download the forms using this link:                                                                                                                |
| https://cutt.ly/Nov2021MWDVO                                                                                                                                                                 |