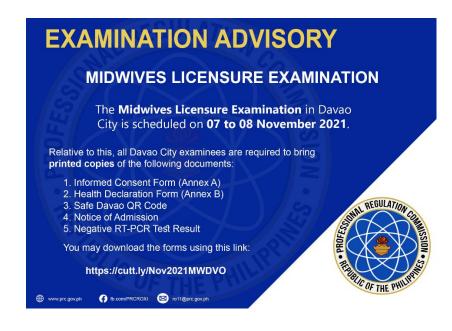

| EXAMINATION ADVISORY                                                                                           |  |  |  |  |  |
|----------------------------------------------------------------------------------------------------------------|--|--|--|--|--|
| MIDWIVES LICENSURE EXAMINATION                                                                                 |  |  |  |  |  |
| The <b>Midwives Licensure Examination</b> in Davao<br>City is scheduled on <b>07 to 08 November 2021</b> .     |  |  |  |  |  |
| Relative to this, all Davao City examinees are required to bring<br>printed copies of the following documents: |  |  |  |  |  |
| 1. Informed Consent Form (Annex A)<br>2. Health Declaration Form (Annex B)                                     |  |  |  |  |  |
| 3. Safe Davao QR Code                                                                                          |  |  |  |  |  |
| 4. Notice of Admission<br>5. Negative RT-PCR Test Result                                                       |  |  |  |  |  |
| You may download the forms using this link:                                                                    |  |  |  |  |  |
|                                                                                                                |  |  |  |  |  |
| www.prit.gov.ph                                                                                                |  |  |  |  |  |