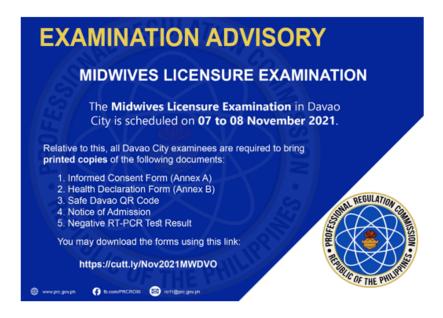

| EXAMINATION ADVISORY                                                                                                                                                                         |
|----------------------------------------------------------------------------------------------------------------------------------------------------------------------------------------------|
| MIDWIVES LICENSURE EXAMINATION                                                                                                                                                               |
| The <b>Midwives Licensure Examination</b> in Davao<br>City is scheduled on <b>07 to 08 November 2021</b> .                                                                                   |
| Relative to this, all Davao City examinees are required to bring<br>printed copies of the following documents:                                                                               |
| <ol> <li>Informed Consent Form (Annex A)</li> <li>Health Declaration Form (Annex B)</li> <li>Safe Davao QR Code</li> <li>Notice of Admission</li> <li>Negative RT-PCR Test Result</li> </ol> |
| 5. Negative RT-PCR Test Result<br>You may download the forms using this link:                                                                                                                |
| https://cutt.ly/Nov2021MWDVO                                                                                                                                                                 |