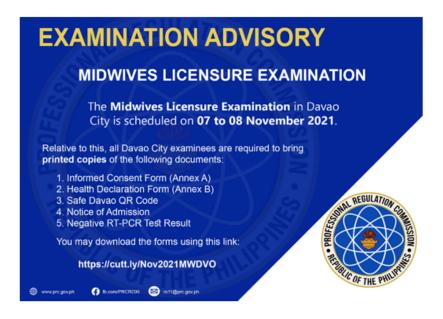

| EXAMINATION ADVISORY                                                                                           |  |  |  |  |  |
|----------------------------------------------------------------------------------------------------------------|--|--|--|--|--|
| MIDWIVES LICENSURE EXAMINATION                                                                                 |  |  |  |  |  |
| The <b>Midwives Licensure Examination</b> in Davao<br>City is scheduled on <b>07 to 08 November 2021</b> .     |  |  |  |  |  |
| Relative to this, all Davao City examinees are required to bring<br>printed copies of the following documents: |  |  |  |  |  |
| 1. Informed Consent Form (Annex A)<br>2. Health Declaration Form (Annex B)                                     |  |  |  |  |  |
| 3. Safe Davao QR Code                                                                                          |  |  |  |  |  |
| 4. Notice of Admission<br>5. Negative RT-PCR Test Result                                                       |  |  |  |  |  |
| You may download the forms using this link:                                                                    |  |  |  |  |  |
|                                                                                                                |  |  |  |  |  |
| www.prit.gov.ph                                                                                                |  |  |  |  |  |