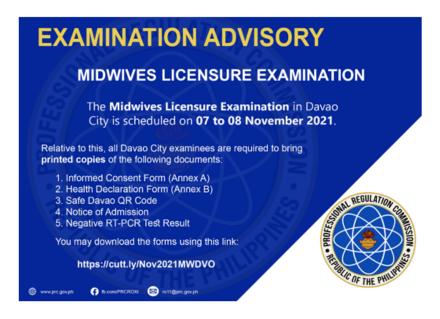

| EXAMINATION ADVISORY                                                                                                                                                                                                                              |
|---------------------------------------------------------------------------------------------------------------------------------------------------------------------------------------------------------------------------------------------------|
| MIDWIVES LICENSURE EXAMINATION                                                                                                                                                                                                                    |
| The <b>Midwives Licensure Examination</b> in Davao<br>City is scheduled on <b>07 to 08 November 2021</b> .                                                                                                                                        |
| Relative to this, all Davao City examinees are required to bring<br>printed copies of the following documents:                                                                                                                                    |
| <ol> <li>Informed Consent Form (Annex A)</li> <li>Health Declaration Form (Annex B)</li> <li>Safe Davao QR Code</li> <li>Notice of Admission</li> <li>Negative RT-PCR Test Result</li> <li>You may download the forms using this link:</li> </ol> |
|                                                                                                                                                                                                                                                   |
|                                                                                                                                                                                                                                                   |