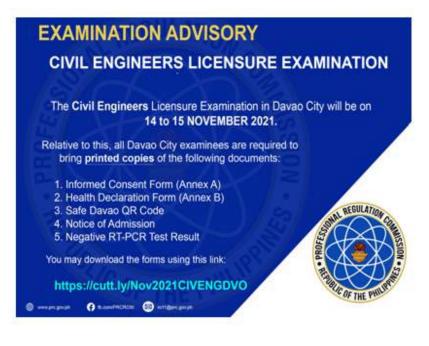

BANTILAN    | JENEVIEVE         | BAGAYO        | UNIVERSITY O<br>BISLIG CAMPU | F SOUTHEASTERN PHILIPPINES-<br>S  |
| 9                 | BANTUGAN    | NESTOR JR         | CULLANO       | SAINT PAUL UN                | IVERSITY-SURIGAO                  |
| 10                | BARRIGA     | HAZEL             | TAN           | ATENEO DE DA                 | VAO UNIVERSITY                    |
| 11                | BARROQUILLO | LORENZ KRISTOFFER | GEPTE         | SAINT MARY'S                 | COLLEGE-TAGUM                     |

**REMINDER:** USE SAME NAME IN ALL EXAMINATION FORMS. IF THERE IS AN ERROR IN SPELLING AND OTHER DATA KINDLY REQUEST YOUR ROOM WATCHERS TO CORRECT IT ON THE FIRST DAY OF EXAMINATION. REPORT TO YOUR ROOM ON OR BEFORE 6:30 A.M. LATE EXAMINEES WILL NOT BE ADMITTED.



NOTE:

 $\sqrt{\text{The 14-Day Quarantine Certificate is NO}}$  longer accepted, unless the applicant tested positive for Covid-19 in the last 2 months. The following documents must be presented:

- 1) Certification of Isolation Completion from the isolation facility.
- 2) Positive RT-PCR Test Result (that caused the isolation)
- 3) Certification of 14-day Quarantine (must be done immediately before the scheduled exam)



#### School : ATENEO DE DAVAO (JHS)

Address : MATINA, DAVAO CITY

| Building : BLDG-A |           |                |             | or:2ND                                                | Room/Grp No. : 15       |
|-------------------|-----------|----------------|-------------|-------------------------------------------------------|-------------------------|
| Seat<br>