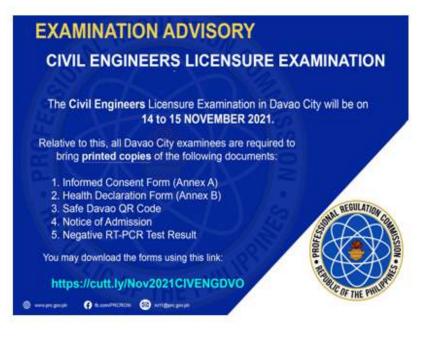

NOTE:

 $\sqrt{\text{The 14-Day Quarantine Certificate is NO}}$  longer accepted, unless the applicant tested positive for Covid-19 in the last 2 months. The following documents must be presented:

- 1) Certification of Isolation Completion from the isolation facility.
- 2) Positive RT-PCR Test Result (that caused the isolation)
- 3) Certification of 14-day Quarantine (must be done immediately before the scheduled exam)

2) Positive RT-PCR Test Result (that caused the isolation)

3) Certification of 14-day Quarantine (must be done immediately before the scheduled exam)