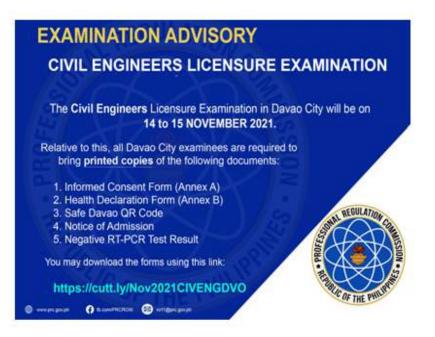

NOTE:

 $\sqrt{\text{The 14-Day Quarantine Certificate is NO}}$  longer accepted, unless the applicant tested positive for Covid-19 in the last 2 months. The following documents must be presented:

- 1) Certification of Isolation Completion from the isolation facility.
- 2) Positive RT-PCR Test Result (that caused the isolation)
- 3) Certification of 14-day Quarantine (must be done immediately before the scheduled exam)