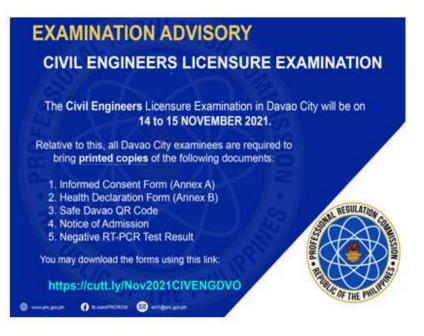

NOTE:

 $\sqrt{\text{The 14-Day Quarantine Certificate is NO}}$  longer accepted, unless the applicant tested positive for Covid-19 in the last 2 months. The following documents must be presented:

- 1) Certification of Isolation Completion from the isolation facility.
- 2) Positive RT-PCR Test Result (that caused the isolation)
- 3) Certification of 14-day Quarantine (must be done immediately before the scheduled exam)