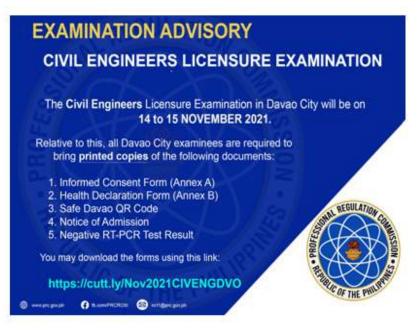

NOTE:

 $\sqrt{\text{The 14-Day Quarantine Certificate is NO}}$  longer accepted, unless the applicant tested positive for Covid-19 in the last 2 months. The following documents must be presented:

1) Certification of Isolation Completion from the isolation facility.

2) Positive RT-PCR Test Result (that caused the isolation)

3) Certification of 14-day Quarantine (must be done immediately before the scheduled exam)