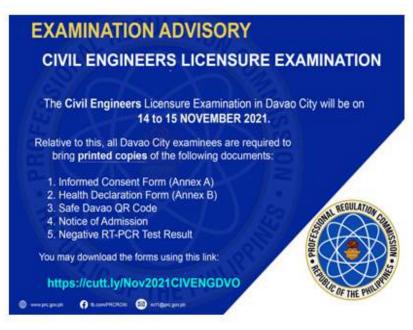

NOTE:

 $\sqrt{\text{The 14-Day Quarantine Certificate is NO}}$  longer accepted, unless the applicant tested positive for Covid-19 in the last 2 months. The following documents must be presented:

- 1) Certification of Isolation Completion from the isolation facility.
- 2) Positive RT-PCR Test Result (that caused the isolation)
- 3) Certification of 14-day Quarantine (must be done immediately before the scheduled exam)