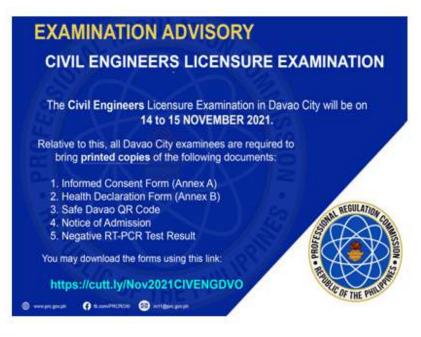

TATE POLYTECHNIC COLLEGE |
| 8                 | BANDAR    | IBRAHIM          | KUSAIN      | COTABATO CIT                | Y STATE POLYTECHNIC COLLEGE |
| 9                 | BANDAR    | RAHIB            | DIAROL      | COTABATO CIT                | Y STATE POLYTECHNIC COLLEGE |
| 10                | BANGA     | MARY CRIS        | GALINDO     | SAINT MARY'S                | COLLEGE-TAGUM               |
| 11                | BANGAYAN  | NICCOLO MERVIN   | ALMAZAN     | ATENEO DE DA                | VAO UNIVERSITY              |

**REMINDER:** USE SAME NAME IN ALL EXAMINATION FORMS. IF THERE IS AN ERROR IN SPELLING AND OTHER DATA KINDLY REQUEST YOUR ROOM WATCHERS TO CORRECT IT ON THE FIRST DAY OF EXAMINATION. REPORT TO YOUR ROOM ON OR BEFORE 6:30 A.M. LATE EXAMINEES WILL NOT BE ADMITTED.



NOTE:

 $\sqrt{\text{The 14-Day Quarantine Certificate is NO}}$  longer accepted, unless the applicant tested positive for Covid-19 in the last 2 months. The following documents must be presented:

- 1) Certification of Isolation Completion from the isolation facility.
- 2) Positive RT-PCR Test Result (that caused the isolation)
- 3) Certification of 14-day Quarantine (must be done immediately before the scheduled exam)



#### School : ATENEO DE DAVAO (JHS)

Address : MATINA, DAVAO CITY Building : BLDG-A

| Building : BLDG-A |             |                   | Floor: 2ND    | Room/Grp No. : 14            |                                   |
|-------------------|-------------|-------------------|---------------|------------------------------|-----------------------------------|
|