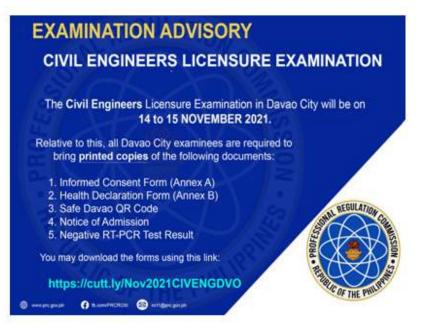

NOTE:

 $\sqrt{\text{The 14-Day Quarantine Certificate is NO}}$  longer accepted, unless the applicant tested positive for Covid-19 in the last 2 months. The following documents must be presented:

1) Certification of Isolation Completion from the isolation facility.

2) Positive RT-PCR Test Result (that caused the isolation)

3) Certification of 14-day Quarantine (must be done immediately before the scheduled exam)