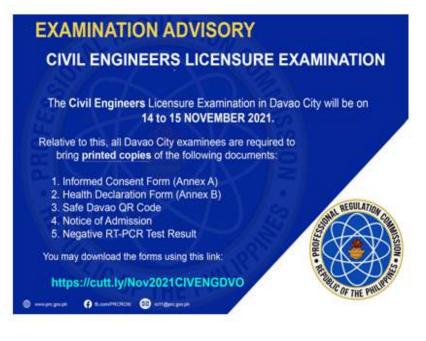

NOTE:

 $\sqrt{\text{The 14-Day Quarantine Certificate is NO}}$  longer accepted, unless the applicant tested positive for Covid-19 in the last 2 months. The following documents must be presented:

1) Certification of Isolation Completion from the isolation facility.

2) Positive RT-PCR Test Result (that caused the isolation)

3) Certification of 14-day Quarantine (must be done immediately before the scheduled exam)