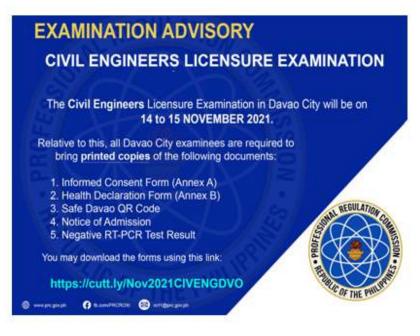

|
| 8                 | ARCELO    | JAYSON          | CADANO           | UNIVERSITY O               | F MINDANAO-DAVAO CITY          |
| 9                 | ARELLANO  | AMBER MARIE     | BARAQUIA         | UNIVERSITY O               | F MINDANAO-DAVAO CITY          |
| 10                | ARELLANO  | ERNIE           | CAWAN            | RAMON MAGS                 | AYSAY MEMORIAL COLLEGES        |
| 11                | AREOLA    | GRETHEL         | AGRIPO           | CENTRAL MINI               | DANAO UNIVERSITY               |

**REMINDER:** USE SAME NAME IN ALL EXAMINATION FORMS. IF THERE IS AN ERROR IN SPELLING AND OTHER DATA KINDLY REQUEST YOUR ROOM WATCHERS TO CORRECT IT ON THE FIRST DAY OF EXAMINATION. REPORT TO YOUR ROOM ON OR BEFORE 6:30 A.M. LATE EXAMINEES WILL NOT BE ADMITTED.



NOTE:

 $\sqrt{\text{The 14-Day Quarantine Certificate is NO}}$  longer accepted, unless the applicant tested positive for Covid-19 in the last 2 months. The following documents must be presented:

- 1) Certification of Isolation Completion from the isolation facility.
- 2) Positive RT-PCR Test Result (that caused the isolation)
- 3) Certification of 14-day Quarantine (must be done immediately before the scheduled exam)



#### School : ATENEO DE DAVAO (JHS)

Address : MATINA, DAVAO CITY

| Building : BLDG-A |            |              | Floor: 1ST  | Room/Grp No. : 10             |                             |
|-------------------|------------|--------------|-------------|-------------------------------|-----------------------------|
| Seat<br>No.       | Last Name  | First Name   | Mi