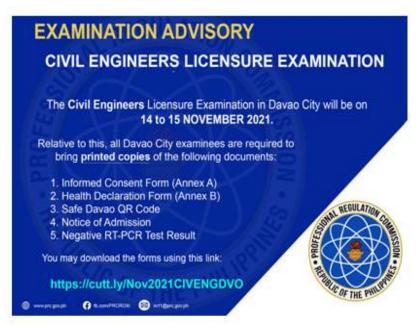

NOTE:

 $\sqrt{\text{The 14-Day Quarantine Certificate is NO}}$  longer accepted, unless the applicant tested positive for Covid-19 in the last 2 months. The following documents must be presented:

1) Certification of Isolation Completion from the isolation facility.

2) Positive RT-PCR Test Result (that caused the isolation)

3) Certification of 14-day Quarantine (must be done immediately before the scheduled exam)