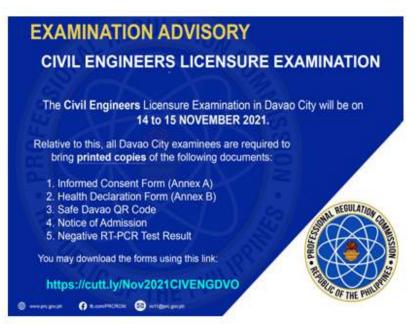

NOTE:

 $\sqrt{\text{The 14-Day Quarantine Certificate is NO}}$  longer accepted, unless the applicant tested positive for Covid-19 in the last 2 months. The following documents must be presented:

- 1) Certification of Isolation Completion from the isolation facility.
- 2) Positive RT-PCR Test Result (that caused the isolation)
- 3) Certification of 14-day Quarantine (must be done immediately before the scheduled exam)