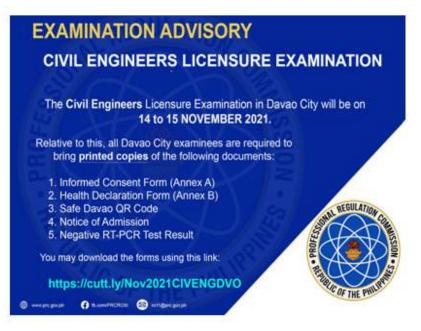

NOTE:

 $\sqrt{\text{The 14-Day Quarantine Certificate is NO}}$  longer accepted, unless the applicant tested positive for Covid-19 in the last 2 months. The following documents must be presented:

1) Certification of Isolation Completion from the isolation facility.

2) Positive RT-PCR Test Result (that caused the isolation)

3) Certification of 14-day Quarantine (must be done immediately before the scheduled exam)