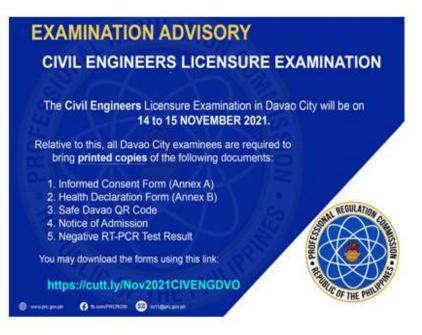

NOTE:

 $\sqrt{\text{The 14-Day Quarantine Certificate is NO}}$  longer accepted, unless the applicant tested positive for Covid-19 in the last 2 months. The following documents must be presented:

1) Certification of Isolation Completion from the isolation facility.

2) Positive RT-PCR Test Result (that caused the isolation)

3) Certification of 14-day Quarantine (must be done immediately before the scheduled exam)