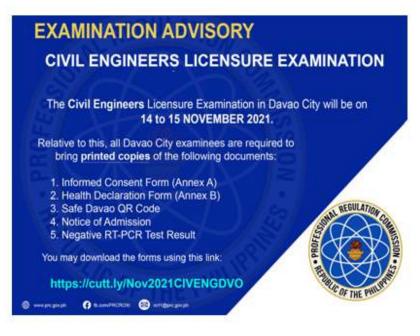

ITY OF          | F MINDANAO-DAVAO CITY                                   |  |
| 9                 | BELGIRA   | GRETCHEN        | SAGAPAY     | RAMON MAGSA            | AYSAY MEMORIAL COLLEGES                                 |  |
| 10                | BELISARIO | ARIANNE ANDREA  | SALO        | CENTRAL MIND           | DANAO UNIVERSITY                                        |  |
| 11                | BERCASIO  | CHRISTIAN       | ROSACEÑA    | RAMON MAGSA            | AYSAY MEMORIAL COLLEGES                                 |  |

**REMINDER:** USE SAME NAME IN ALL EXAMINATION FORMS. IF THERE IS AN ERROR IN SPELLING AND OTHER DATA KINDLY REQUEST YOUR ROOM WATCHERS TO CORRECT IT ON THE FIRST DAY OF EXAMINATION. REPORT TO YOUR ROOM ON OR BEFORE 6:30 A.M. LATE EXAMINEES WILL NOT BE ADMITTED.



NOTE:

 $\sqrt{\text{The 14-Day Quarantine Certificate is NO}}$  longer accepted, unless the applicant tested positive for Covid-19 in the last 2 months. The following documents must be presented:

- 1) Certification of Isolation Completion from the isolation facility.
- 2) Positive RT-PCR Test Result (that caused the isolation)
- 3) Certification of 14-day Quarantine (must be done immediately before the scheduled exam)



#### School : ATENEO DE DAVAO (JHS)

Address : MATINA, DAVAO CITY Building : BLDG-A

| Building : BLDG-A |             |              | Floor: 2ND  | Room/Grp No. : 17                    |                                  |
|-------------------|-------------|--------------|-------------|--------------------------------------|----------------------------------|
| Seat<b