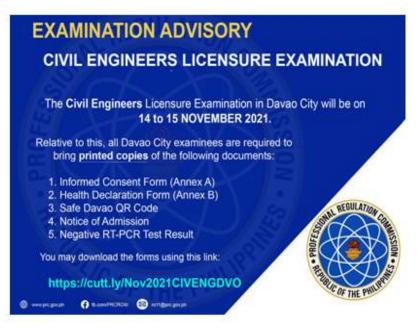

NOTE:

 $\sqrt{\text{The 14-Day Quarantine Certificate is NO}}$  longer accepted, unless the applicant tested positive for Covid-19 in the last 2 months. The following documents must be presented:

- 1) Certification of Isolation Completion from the isolation facility.
- 2) Positive RT-PCR Test Result (that caused the isolation)
- 3) Certification of 14-day Quarantine (must be done immediately before the scheduled exam)