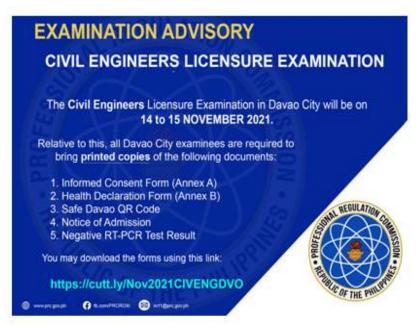

NOTE:

 $\sqrt{\text{The 14-Day Quarantine Certificate is NO}}$  longer accepted, unless the applicant tested positive for Covid-19 in the last 2 months. The following documents must be presented:

- 1) Certification of Isolation Completion from the isolation facility.
- 2) Positive RT-PCR Test Result (that caused the isolation)
- 3) Certification of 14-day Quarantine (must be done immediately before the scheduled exam)

2) Positive RT-PCR Test Result (that caused the isolation)

3) Certification of 14-day Quarantine (must be done immediately before the scheduled exam)