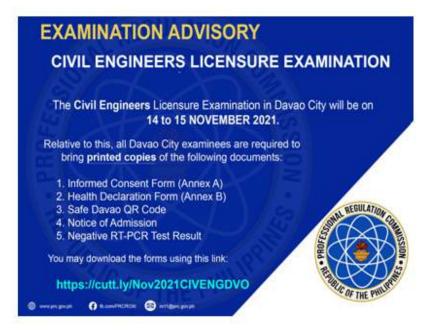

NOTE:

 $\sqrt{\text{The 14-Day Quarantine Certificate is NO}}$  longer accepted, unless the applicant tested positive for Covid-19 in the last 2 months. The following documents must be presented:

1) Certification of Isolation Completion from the isolation facility.

2) Positive RT-PCR Test Result (that caused the isolation)

3) Certification of 14-day Quarantine (must be done immediately before the scheduled exam)