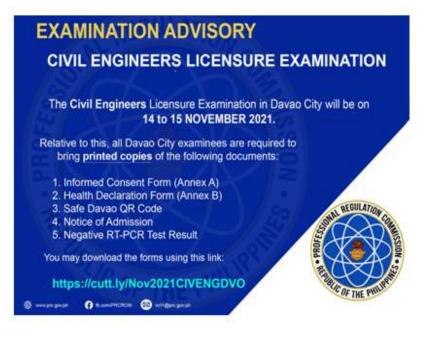

NOTE:

 $\sqrt{\text{The 14-Day Quarantine Certificate is NO}}$  longer accepted, unless the applicant tested positive for Covid-19 in the last 2 months. The following documents must be presented:

- 1) Certification of Isolation Completion from the isolation facility.
- 2) Positive RT-PCR Test Result (that caused the isolation)
- 3) Certification of 14-day Quarantine (must be done immediately before the scheduled exam)

2) Positive RT-PCR Test Result (that caused the isolation)

3) Certification of 14-day Quarantine (must be done immediately before the scheduled exam)