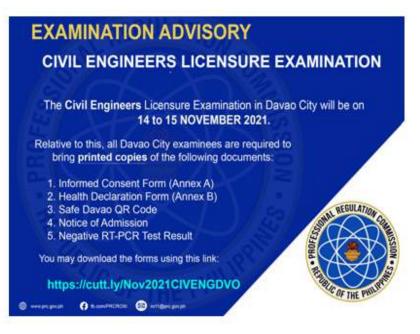

NOTE:

 $\sqrt{\text{The 14-Day Quarantine Certificate is NO}}$  longer accepted, unless the applicant tested positive for Covid-19 in the last 2 months. The following documents must be presented:

- 1) Certification of Isolation Completion from the isolation facility.
- 2) Positive RT-PCR Test Result (that caused the isolation)
- 3) Certification of 14-day Quarantine (must be done immediately before the scheduled exam)