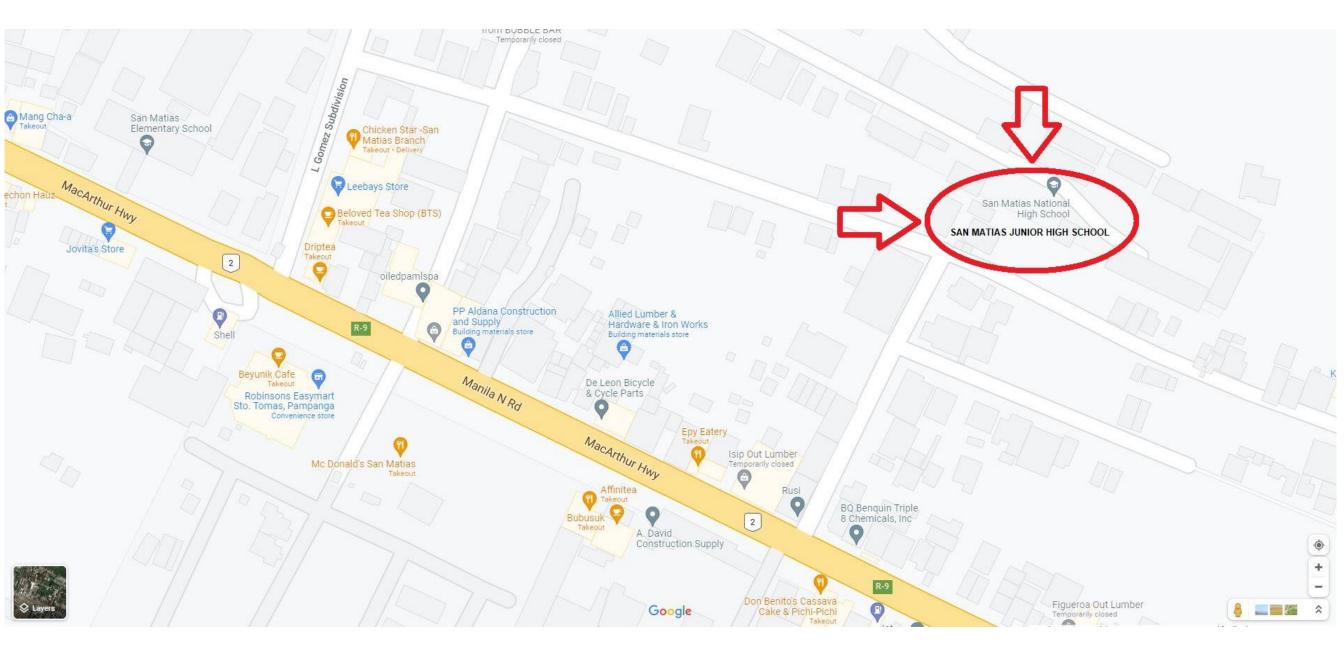

As per the City and Municipal Health Offices of the Local Government Units where the examinations will be held and in accordance to PRC Memorandum 68, examinees coming from places outside Pampanga are required to present negative RT-PCR test results on the day of the examination. Residents of Pampanga, on the contrary, are required to present either a 14-day quarantine certificate (from September 10-24 2021), duly signed by the RHU physician, with a dry seal, or negative RT-PCR test results.

# SAN MATIAS JUNIOR HIGH SCHOOL





## School : SAN MATIAS JUNIOR HIGH SCHOOL

#### Address : SAN MATIAS, SANTO TOMAS, PAMPANGA Building : BUILDING 1

| Build | Building : BUILDING 1 |                  |             | Floor: 1ST                      | Room/Grp No. : 6                    |
|-------|-----------------------|------------------|-------------|---------------------------------|-------------------------------------|
|       | Last Name             | First Name       | Middle Name | School Atten                    | ded                                 |
| No.   |                       |                  |             |                                 |                                     |
| 1     | AGLIAM                | SARAH SHEM       | TARONA      | OSIAS COLLEGE                   | ES