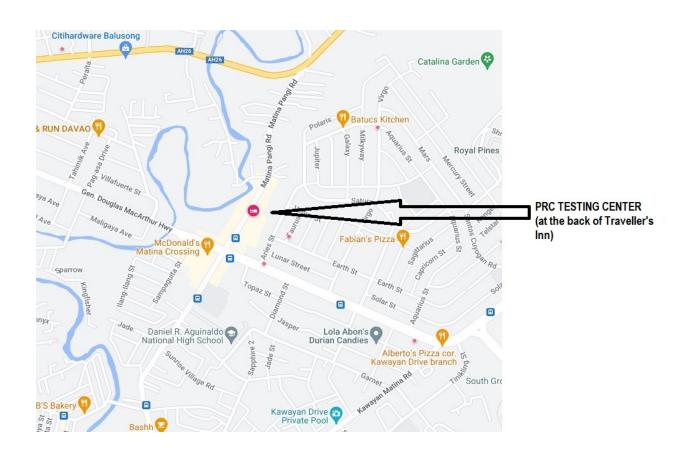

#### **LOCATION MAP**

#### AGRICULTURAL AND BIOSYSTEMS ENGINEER SEPTEMBER 14 - 15, 2023

**School**: PRC TESTING CENTER

Address: MATINA PANGI, DAVAO CITY (AT THE BACK OF TRAVELLER'S INN)

Building: CB & RLE Floor: 1ST Room/Grp No.: 1