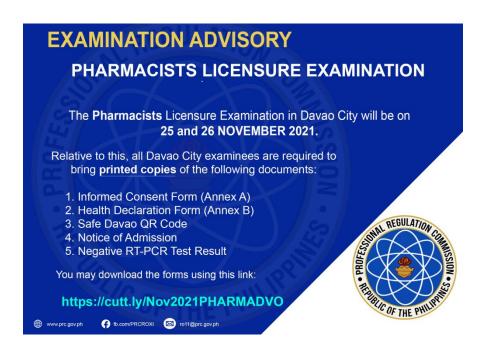

ASMIN          | JALANI      | UNIVERSITY OF THE IMMACULATE CONCEPTION-DAVAO     |
| 9           | EMPIEL     | ROSETTHEA MARIE | VILLARTA    | UNIVERSITY OF SANTO TOMAS                         |
| 10          | ESBERTO    | DONABEL         | NEPOMUCENO  | GENERAL SANTOS DOCTORS' MEDICAL SCHOOL FOUNDATION |
| 11          | ESPEDILLA  | FREDELINA       | LEGARDE     | GULLAS COLLEGE OF MEDICINE                        |
| 12          | ESTEVES    | PAULO MIGUEL    | LUMAYA      | MINDANAO MEDICAL FOUNDATION COLLEGE               |

**REMINDER:** USE SAME NAME IN ALL EXAMINATION FORMS. IF THERE IS AN ERROR IN SPELLING AND OTHER DATA KINDLY REQUEST YOUR ROOM WATCHERS TO CORRECT IT ON THE FIRST DAY OF EXAMINATION. REPORT TO YOUR ROOM ON OR BEFORE 6:30 A.M. LATE EXAMINEES WILL NOT BE ADMITTED.



- √ The 14-Day Quarantine Certificate is **NO** longer accepted, unless the applicant tested positive for Covid-19 in the last 2 months. The following documents must be presented:
  - 1) Certification of Isolation Completion from the isolation facility.
  - 2) Positive RT-PCR Test Result (that caused the isolation)
  - 3) Certification of 14-day Quarantine (must be done immediately before the scheduled exam)
- √ Failure to bring any of the above-mentioned requirements will not be allowed to take the Licensure Examination



School: ATENEO DE DAVAO (JHS BLDG)

Address: MATINA, DAVAO CITY

Building: JHS Floor: 1ST Room/Grp No.: 9

| Seat<br>No. | Last Name   | First Name    | Middle Name | School Attended                                   |
|-------------|-------------|---------------|----