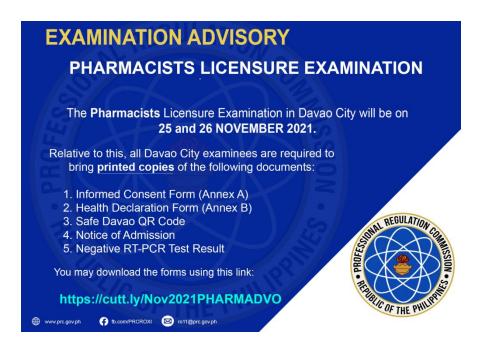

**REMINDER:** USE SAME NAME IN ALL EXAMINATION FORMS. IF THERE IS AN ERROR IN SPELLING AND OTHER DATA KINDLY REQUEST YOUR ROOM WATCHERS TO CORRECT IT ON THE FIRST DAY OF EXAMINATION. REPORT TO YOUR ROOM ON OR BEFORE 6:30 A.M. LATE EXAMINEES WILL NOT BE ADMITTED.

- $\sqrt{\ }$  The 14-Day Quarantine Certificate is **NO** longer accepted, unless the applicant tested positive for Covid-19 in the last 2 months. The following documents must be presented:
  - 1) Certification of Isolation Completion from the isolation facility.
  - 2) Positive RT-PCR Test Result (that caused the isolation)
  - 3) Certification of 14-day Quarantine (must be done immediately before the scheduled exam)
  - √ Failure to bring any of the above-mentioned requirements will not be allowed to take the Licensure Examination