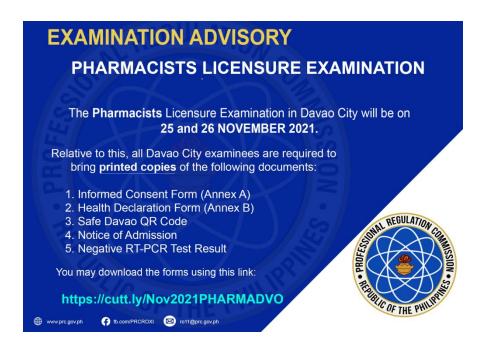

AN           |
| 8    | BALACUIT  | SHAILU GRACIE  | BALTAZAR    | UNIVERSITY OF SOUTHERN PHILIPPINES                |
| 9    | BALBARONO | SHELBY         | CABEJI      | GENERAL SANTOS DOCTORS' MEDICAL SCHOOL FOUNDATION |
| 10   | BALBUENA  | GENEVA         | CABRERA     | KIDAPAWAN DOCTORS COLLEGE, INC-<br>KIDAPAWAN      |
| 11   | BALLICUD  | SHEILA MAE     | MARASIGAN   | KIDAPAWAN DOCTORS COLLEGE, INC-<br>KIDAPAWAN      |
| 12   | BALOLOT   | ELOIJA MAE     | PANIAMOGAN  | UNIVERSITY OF THE IMMACULATE CONCEPTION-<br>DAVAO |

**REMINDER:** USE SAME NAME IN ALL EXAMINATION FORMS. IF THERE IS AN ERROR IN SPELLING AND OTHER DATA KINDLY REQUEST YOUR ROOM WATCHERS TO CORRECT IT ON THE FIRST DAY OF EXAMINATION. REPORT TO YOUR ROOM ON OR BEFORE 6:30 A.M. LATE EXAMINEES WILL NOT BE ADMITTED.



- $\sqrt{}$  The 14-Day Quarantine Certificate is **NO** longer accepted, unless the applicant tested positive for Covid-19 in the last 2 months. The following documents must be presented:
  - 1) Certification of Isolation Completion from the isolation facility.
  - 2) Positive RT-PCR Test Result (that caused the isolation)
  - 3) Certification of 14-day Quarantine (must be done immediately before the scheduled exam)
- √ Failure to bring any of the above-mentioned requirements will not be allowed to take the Licensure Examination



School: ATENEO DE DAVAO (JHS BLDG)

Address: MATINA, DAVAO CITY

Building: JHS Floor: 1ST Room/Grp No.: 4

| Seat | Last Name | First Name    | Middle Name | School Attended                                   |
|------|-----------|---------------|-------------