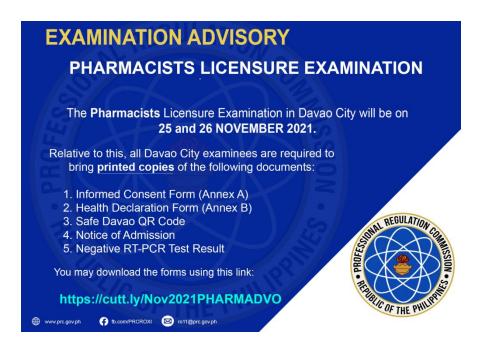

- $\sqrt{\ }$  The 14-Day Quarantine Certificate is **NO** longer accepted, unless the applicant tested positive for Covid-19 in the last 2 months. The following documents must be presented:
  - 1) Certification of Isolation Completion from the isolation facility.
  - 2) Positive RT-PCR Test Result (that caused the isolation)
  - 3) Certification of 14-day Quarantine (must be done immediately before the scheduled exam)
  - √ Failure to bring any of the above-mentioned requirements will not be allowed to take the Licensure Examination