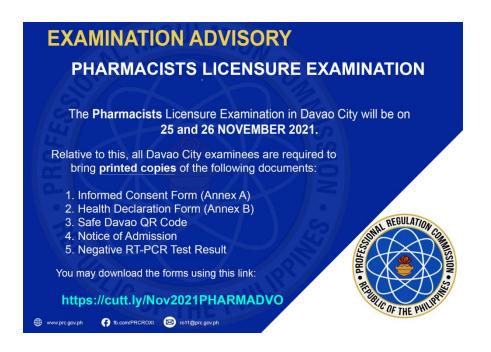

- $\sqrt{}$  The 14-Day Quarantine Certificate is **NO** longer accepted, unless the applicant tested positive for Covid-19 in the last 2 months. The following documents must be presented:
  - 1) Certification of Isolation Completion from the isolation facility.
  - 2) Positive RT-PCR Test Result (that caused the isolation)
  - 3) Certification of 14-day Quarantine (must be done immediately before the scheduled exam)
- √ Failure to bring any of the above-mentioned requirements will not be allowed to take the Licensure Examination