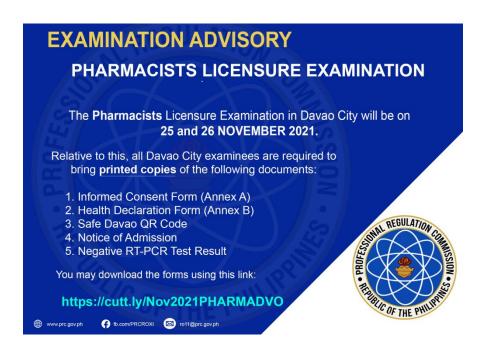

|
| 8    | ARANCON   | ANNA ROSE        | TAN         | SAN PEDRO COLLEGE-DAVAO CITY                      |
| 9    | ARANETA   | AIRES            | RAGAS       | SAN PEDRO COLLEGE-DAVAO CITY                      |
| 10   | AROBO     | HOBERT SHAWN     | BRATO       | UNIVERSITY OF THE IMMACULATE CONCEPTION-DAVAO     |
| 11   | ARSENAL   | ALEX JR          | CALOPE      | GENERAL SANTOS DOCTORS' MEDICAL SCHOOL FOUNDATION |
| 12   | ASAL      | RAIHANA          | CABUYAO     | DAVAO DOCTORS COLLEGE, INC.                       |

**REMINDER:** USE SAME NAME IN ALL EXAMINATION FORMS. IF THERE IS AN ERROR IN SPELLING AND OTHER DATA KINDLY REQUEST YOUR ROOM WATCHERS TO CORRECT IT ON THE FIRST DAY OF EXAMINATION. REPORT TO YOUR ROOM ON OR BEFORE 6:30 A.M. LATE EXAMINEES WILL NOT BE ADMITTED.



- √ The 14-Day Quarantine Certificate is **NO** longer accepted, unless the applicant tested positive for Covid-19 in the last 2 months. The following documents must be presented:
  - 1) Certification of Isolation Completion from the isolation facility.
  - 2) Positive RT-PCR Test Result (that caused the isolation)
  - 3) Certification of 14-day Quarantine (must be done immediately before the scheduled exam)
- √ Failure to bring any of the above-mentioned requirements will not be allowed to take the Licensure Examination



School: ATENEO DE DAVAO (JHS BLDG)

Address: MATINA, DAVAO CITY

Building: JHS Floor: 1ST Room/Grp No.: 3

| Seat | Last Name | First Name     | Middle Name | School Attended                                   |
|------|-----------|----------------|-------------|------