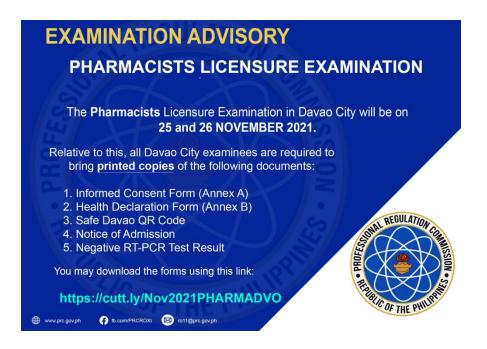

- $\sqrt{}$  The 14-Day Quarantine Certificate is **NO** longer accepted, unless the applicant tested positive for Covid-19 in the last 2 months. The following documents must be presented:
  - 1) Certification of Isolation Completion from the isolation facility.
  - 2) Positive RT-PCR Test Result (that caused the isolation)
  - 3) Certification of 14-day Quarantine (must be done immediately before the scheduled exam)
- √ Failure to bring any of the above-mentioned requirements will not be allowed to take the Licensure Examination