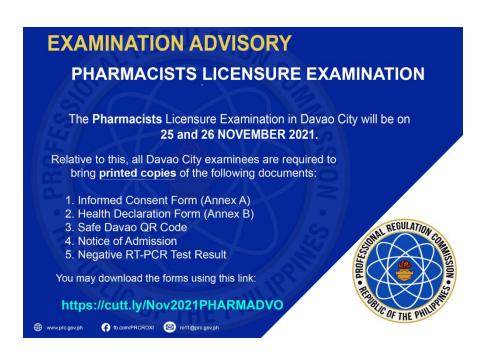

**REMINDER:** USE SAME NAME IN ALL EXAMINATION FORMS. IF THERE IS AN ERROR IN SPELLING AND OTHER DATA KINDLY REQUEST YOUR ROOM WATCHERS TO CORRECT IT ON THE FIRST DAY OF EXAMINATION. REPORT TO YOUR ROOM ON OR BEFORE 6:30 A.M. LATE EXAMINEES WILL NOT BE ADMITTED.

- $\sqrt{\ }$  The 14-Day Quarantine Certificate is **NO** longer accepted, unless the applicant tested positive for Covid-19 in the last 2 months. The following documents must be presented:
  - 1) Certification of Isolation Completion from the isolation facility.
  - 2) Positive RT-PCR Test Result (that caused the isolation)
  - 3) Certification of 14-day Quarantine (must be done immediately before the scheduled exam)
  - √ Failure to bring any of the above-mentioned requirements will not be allowed to take the Licensure Examination