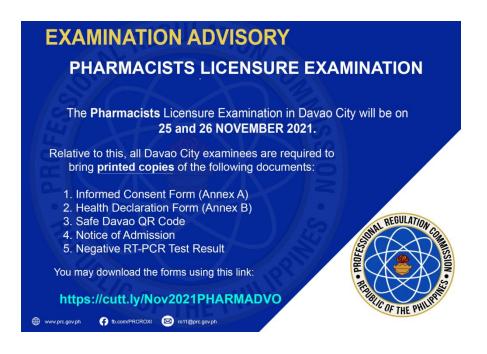

| 8    | DATOY       | AXEL ROSE       | DELA CRUZ   | MINDANAO MEDICAL FOUNDATION COLLEGE               |
| 9    | DELA CRUZ   | ALLANA NICOLE   | DALISAY     | KIDAPAWAN DOCTORS COLLEGE, INC-<br>KIDAPAWAN      |
| 10   | DELA CRUZ   | TONIE MAE       | TALOTALO    | KIDAPAWAN DOCTORS COLLEGE, INC-<br>KIDAPAWAN      |
| 11   | DELA SERNA  | DAVID JOHN      | GERODIAS    | NORTH VALLEY COLLEGE FOUNDATION, INC.             |
| 12   | DELINO      | SYDNEY CLARENCE | JURADA      | MINDANAO MEDICAL FOUNDATION COLLEGE               |

**REMINDER:** USE SAME NAME IN ALL EXAMINATION FORMS. IF THERE IS AN ERROR IN SPELLING AND OTHER DATA KINDLY REQUEST YOUR ROOM WATCHERS TO CORRECT IT ON THE FIRST DAY OF EXAMINATION. REPORT TO YOUR ROOM ON OR BEFORE 6:30 A.M. LATE EXAMINEES WILL NOT BE ADMITTED.



- $\sqrt{}$  The 14-Day Quarantine Certificate is **NO** longer accepted, unless the applicant tested positive for Covid-19 in the last 2 months. The following documents must be presented:
  - 1) Certification of Isolation Completion from the isolation facility.
  - 2) Positive RT-PCR Test Result (that caused the isolation)
  - 3) Certification of 14-day Quarantine (must be done immediately before the scheduled exam)
- √ Failure to bring any of the above-mentioned requirements will not be allowed to take the Licensure Examination



School: ATENEO DE DAVAO (JHS BLDG)

Address: MATINA, DAVAO CITY

Building: JHS Floor: 1ST Room/Grp No.: 8

| Seat<br>No. | Last Name  | First Name      | Middle Name | School Attended                                   |
|-------------|------------|-----------