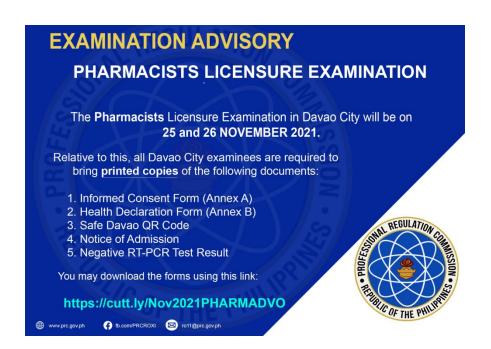

- $\sqrt{\ }$  The 14-Day Quarantine Certificate is **NO** longer accepted, unless the applicant tested positive for Covid-19 in the last 2 months. The following documents must be presented:
  - 1) Certification of Isolation Completion from the isolation facility.
  - 2) Positive RT-PCR Test Result (that caused the isolation)
  - 3) Certification of 14-day Quarantine (must be done immediately before the scheduled exam)
  - √ Failure to bring any of the above-mentioned requirements will not be allowed to take the Licensure Examination