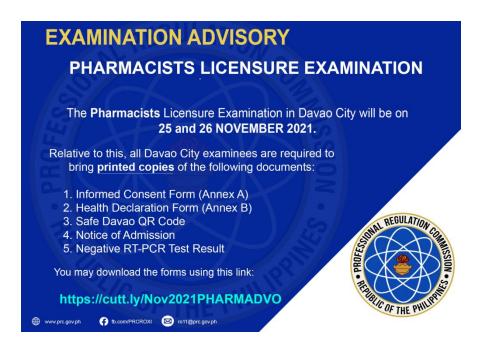

- √ The 14-Day Quarantine Certificate is **NO** longer accepted, unless the applicant tested positive for Covid-19 in the last 2 months. The following documents must be presented:
  - 1) Certification of Isolation Completion from the isolation facility.
  - 2) Positive RT-PCR Test Result (that caused the isolation)
  - 3) Certification of 14-day Quarantine (must be done immediately before the scheduled exam)
- √ Failure to bring any of the above-mentioned requirements will not be allowed to take the Licensure Examination