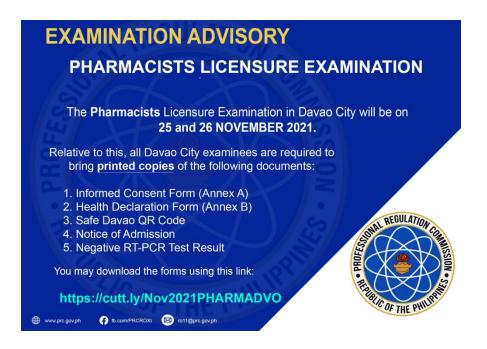

- $\sqrt{\ }$  The 14-Day Quarantine Certificate is **NO** longer accepted, unless the applicant tested positive for Covid-19 in the last 2 months. The following documents must be presented:
  - 1) Certification of Isolation Completion from the isolation facility.
  - 2) Positive RT-PCR Test Result (that caused the isolation)
  - 3) Certification of 14-day Quarantine (must be done immediately before the scheduled exam)
  - √ Failure to bring any of the above-mentioned requirements will not be allowed to take the Licensure Examination