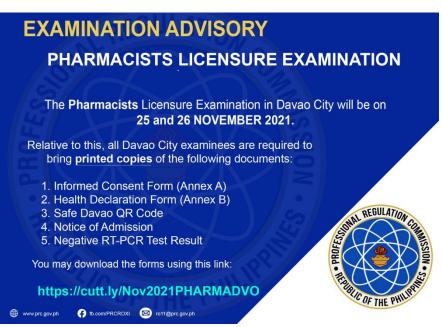

**REMINDER:** USE SAME NAME IN ALL EXAMINATION FORMS. IF THERE IS AN ERROR IN SPELLING AND OTHER DATA KINDLY REQUEST YOUR ROOM WATCHERS TO CORRECT IT ON THE FIRST DAY OF EXAMINATION. REPORT TO YOUR ROOM ON OR BEFORE 6:30 A.M. LATE EXAMINEES WILL NOT BE ADMITTED.

- $\sqrt{\ }$  The 14-Day Quarantine Certificate is **NO** longer accepted, unless the applicant tested positive for Covid-19 in the last 2 months. The following documents must be presented:
  - 1) Certification of Isolation Completion from the isolation facility.
  - 2) Positive RT-PCR Test Result (that caused the isolation)
  - 3) Certification of 14-day Quarantine (must be done immediately before the scheduled exam)
  - √ Failure to bring any of the above-mentioned requirements will not be allowed to take the Licensure Examination