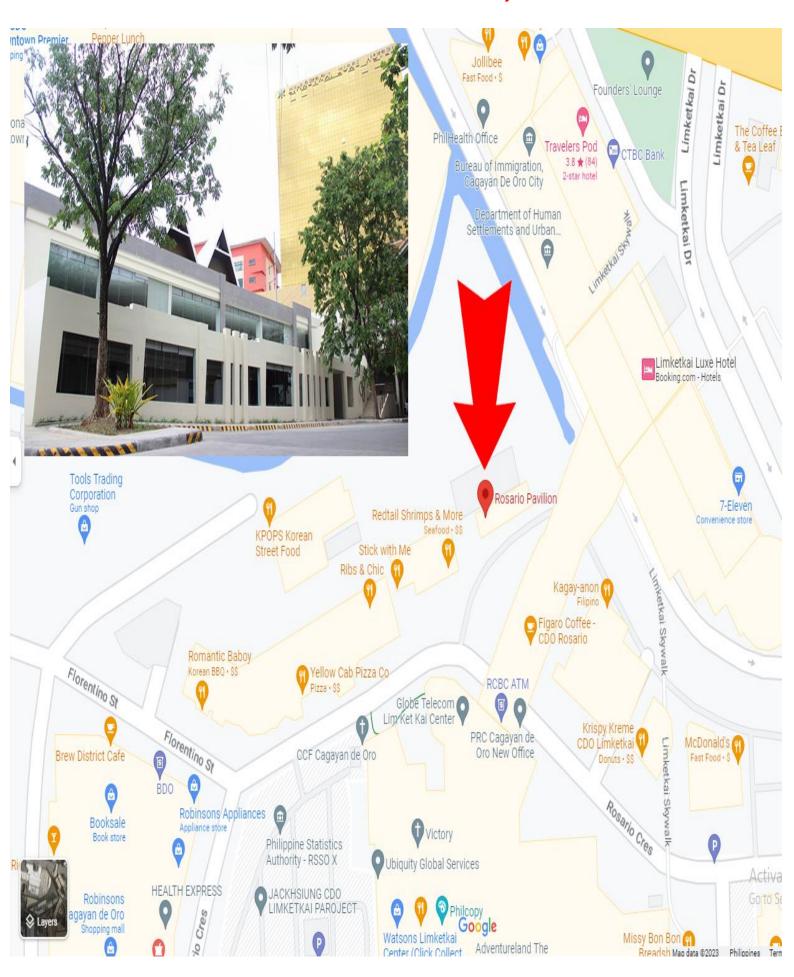

### **TESTING VENUE: ROSARIO PAVILION, LIMKETKAI CENTER**

# PROFESSIONAL REGULATION COMMISSION CAGAYAN DE ORO X-RAY TECHNOLOGIST JUNE 6 - 7, 2023

School: ROSARIO PAVILION, LIMKETKAI CENTER

Address: CAGAYAN DE ORO CITY

**Building:** Room/Grp No.: 5 Seat **Last Name First Name Middle Name School Attended** No. AFAR JOEFFER FIEL MEDINA COLLEGE-OZAMIS CITY 15 RODRIGUEZ 16 SAIPODEN JONAIMA ALAUYA ILIGAN MEDICAL CENTER COLLEGE, INC.