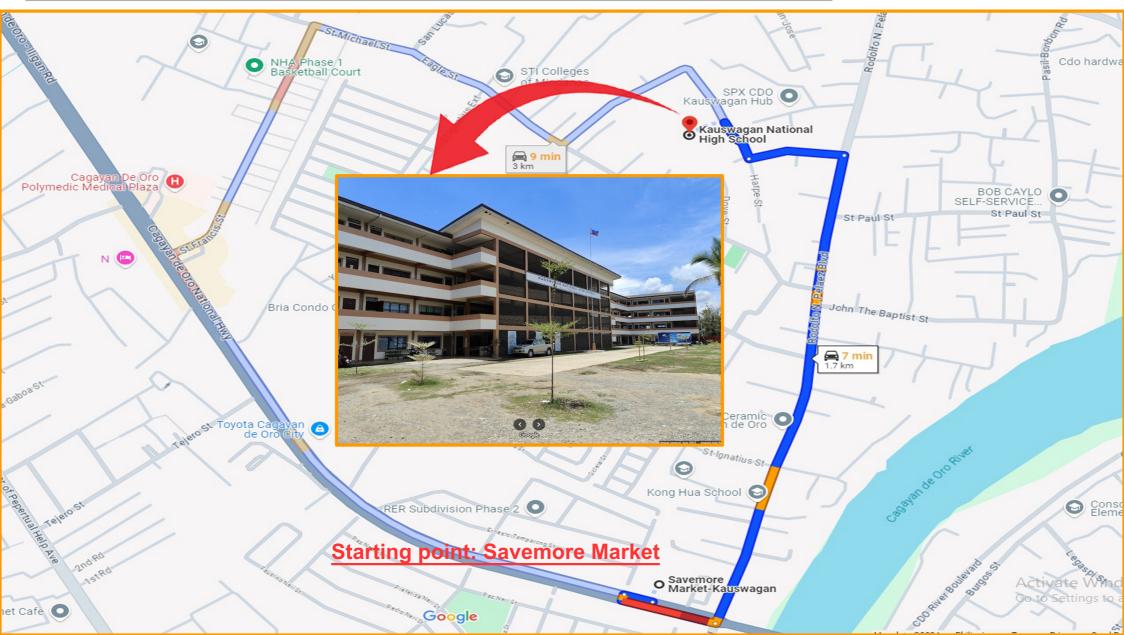

## **Licensure Examination for PROFESSIONAL TEACHERS**

Testing Venue: KAUSWAGAN National High School TLE-TECH VOC EDUCATION (ROOM NOS. 254 - 276) KAUSWAGAN National High School VALUES EDUCATION (ROOM NO. 277)

Kauswagan, Eagle St., Cagayan ce Oro, 9000 Misamis Oriental

Address : KAUSWAGAN, CAGAYAN DE ORO CITY

| Build       | ing :       |               |             | Floor :               | Room/Grp No. : 254                              |
|-------------|-------------|---------------|-------------|-----------------------|-------------------------------------------------|
| Seat<br>No. | Last Name   | First Name    | Middle Name | School Atte           | ended                                           |
| 1           | HADJI SAID  | JOHAINA       | H. JIALIL   |                       | TATE UNIVERSITY-ILIGAN                          |
| 2           | ABAD        | JUDY-ANN      | ABUCAYON    | CAMIGUIN PC           | LYTECHNIC STATE COLLEGE                         |
| 3           | ABADEJOS    | MARC VR       | MAAMO       | CAMIGUIN PC           | LYTECHNIC STATE COLLEGE                         |
| 4           | ABALDE      | JESTONI       | LACDAG      | ••••••••              | DF SCIENCE & TECH. OF<br>HILS-CDO(FOR MUST CDO) |
| 5           | ABAMONGA    | JUNETH MAE    | LIGAN       | CAMIGUIN PC           | LYTECHNIC STATE COLLEGE                         |
| 6           | ABAO        | JAMES VINCENT | YAMIT       | CAMIGUIN PC           | LYTECHNIC STATE COLLEGE                         |
| 7           | ABAO        | NOVA          | LACUARIN    | CAMIGUIN PC           | LYTECHNIC STATE COLLEGE                         |
| 8           | ABAO        | PABLO III     | OCLARIT     |                       | OF SCIENCE & TECH. OF<br>HILS-CDO(FOR MUST CDO) |
| 9           | ABBAS       | ASLIA         | USMAN       | LANAO NATIC<br>TRADES | NAL COLLEGE OF ARTS &                           |
| 10          | ABBAS       | NORMALAH      | SANGCAD     | MINDANAO S            | TATE UNIVERSITY-MARAWI CITY                     |
| 11          | ABDUL BASIT | NAJWA         | USMAN       | MINDANAO S            | TATE UNIVERSITY-MARAWI CITY                     |
| 12          | ABDULCADER  | NOR-AIN       | ASUGAR      | MINDANAO S            | TATE UNIVERSITY-MARAWI CITY                     |
| 13          | ABDULJALIL  | ABUDHAR       | SAID        | MINDANAO S            | TATE UNIVERSITY-MARAWI CITY                     |
| 14          | ABDULJALIL  | AMERAH-CRIS   | CALANDADA   | MINDANAO S            | TATE UNIVERSITY-MARAWI CITY                     |
| 15          | ABDULLAH    | RASHIDA       | YAHYA       | MINDANAO S            | TATE UNIVERSITY-MARAWI CITY                     |
| 16          | ABES        | ROVELYN       | YANO        | CAMIGUIN PC           | LYTECHNIC STATE COLLEGE                         |
| 17          | ABRATIGUIN  | FRITZIE       | CAIÑA       |                       | OF SCIENCE & TECH. OF<br>HILS-CDO(FOR MUST CDO) |
| 18          | ABREGANA    | JOSIEL        | NAMBATAC    | CAMIGUIN PC           | LYTECHNIC STATE COLLEGE                         |
| 19          | ABUYAN      | CHARISH       | WAHIMAN     | SALAY COMM            | UNITY COLLEGE                                   |