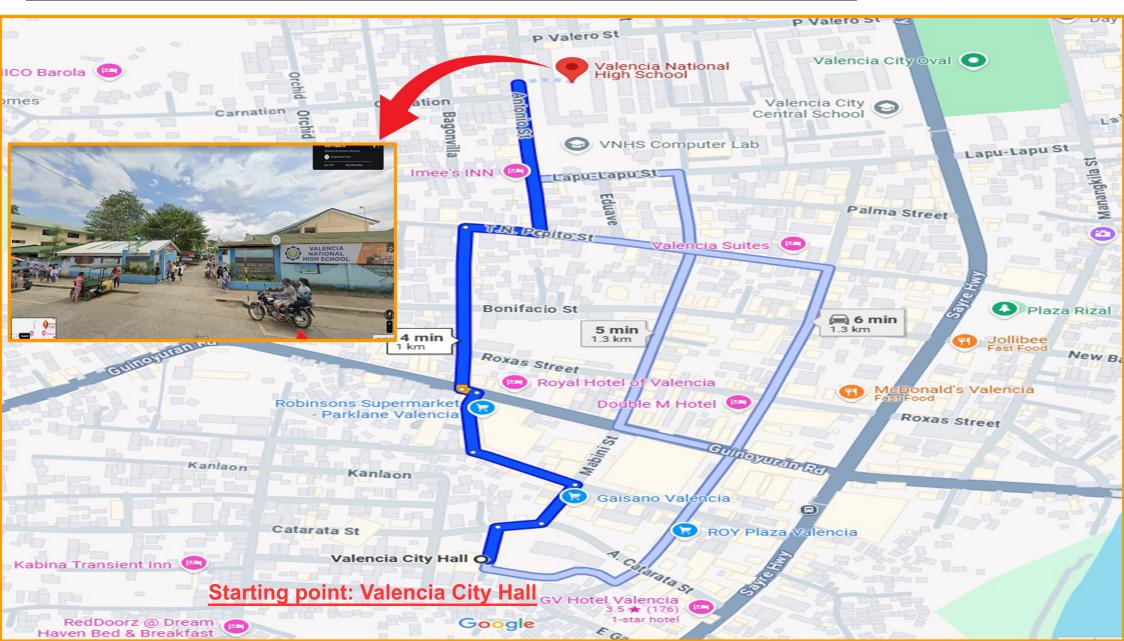

# Testing Venue: VALENCIA NATIONAL HIGH SCHOOL Lapu-Lapu St, Valencia City, 8709 Bukidnon

Room/Grp No.: 29

CENTRAL MINDANAO UNIVERSITY

STATE COLLEGE)-MAIN CAMPUS

CENTRAL MINDANAO UNIVERSITY

CENTRAL MINDANAO UNIVERSITY