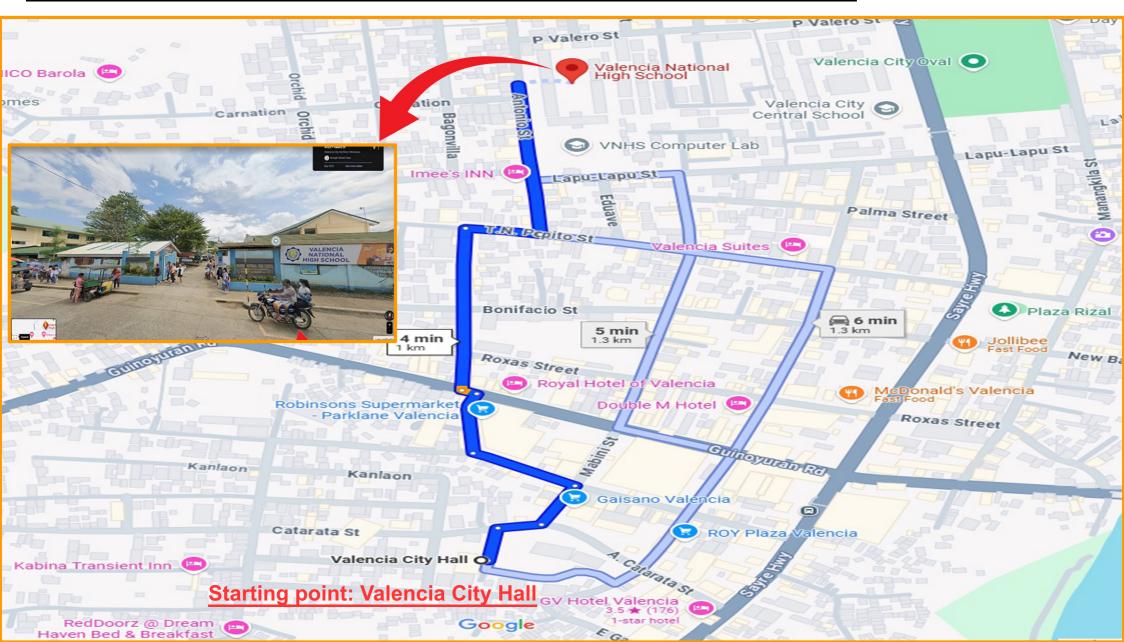

### Testing Venue: VALENCIA NATIONAL HIGH SCHOOL Lapu-Lapu St, Valencia City, 8709 Bukidnon