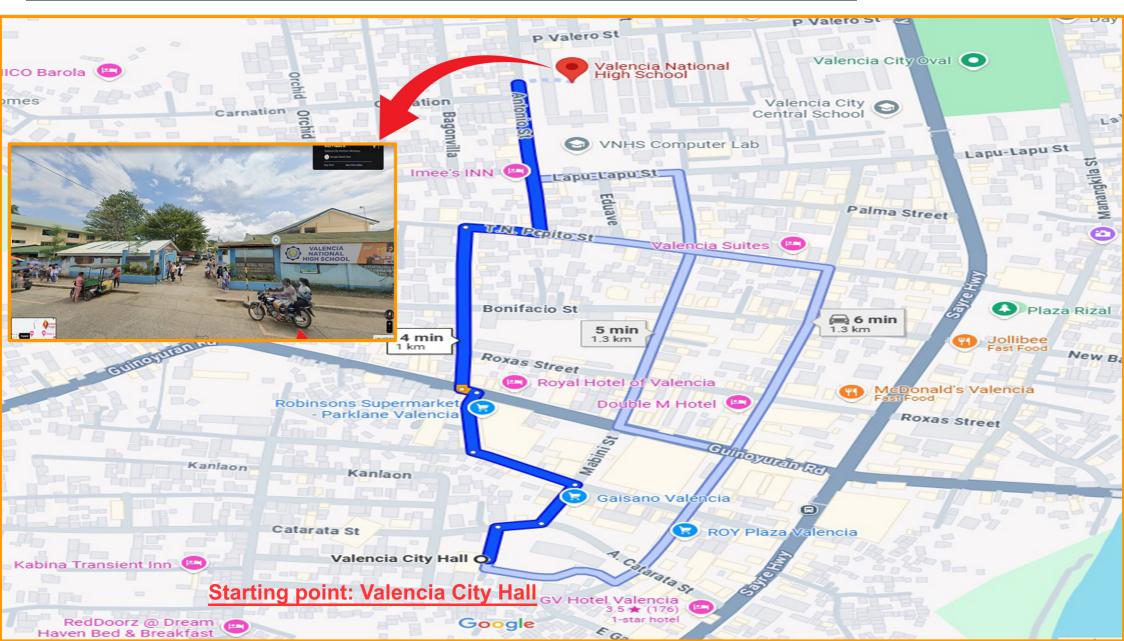

# Testing Venue: VALENCIA NATIONAL HIGH SCHOOL Lapu-Lapu St, Valencia City, 8709 Bukidnon

## PROFESSIONAL REGULATION COMMISSION **VALENCIA CITY**