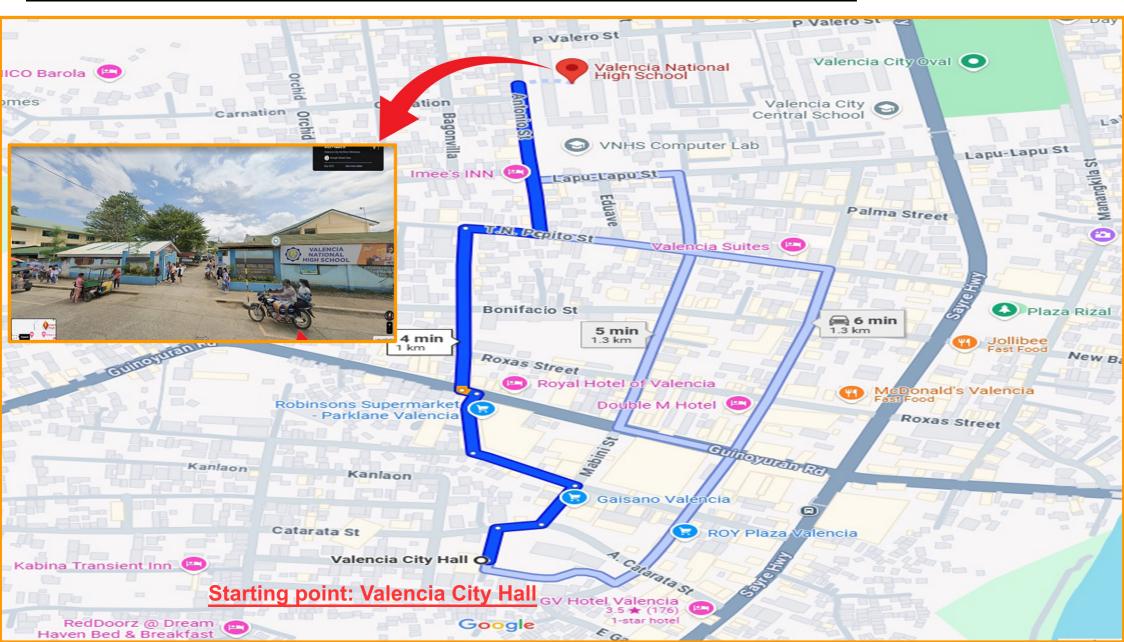

# Testing Venue: VALENCIA NATIONAL HIGH SCHOOL Lapu-Lapu St, Valencia City, 8709 Bukidnon