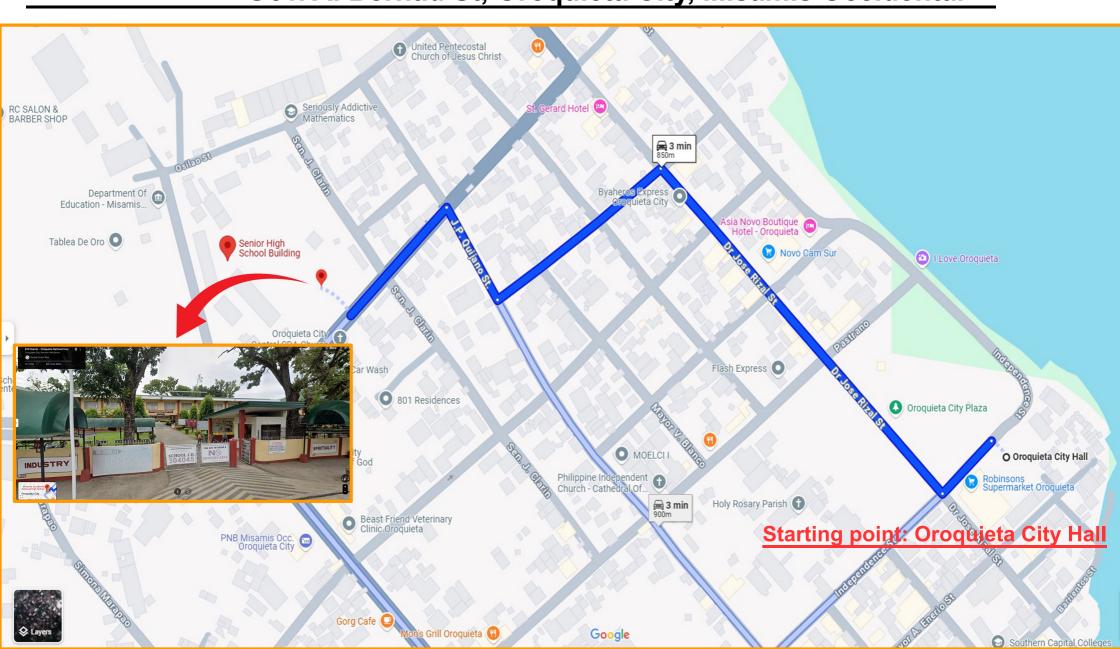

# Testing Venue: MISAMIS OCCIDENTAL NATIONAL HIGH SCHOOL Gov. A. Bernad St, Oroquieta City, Misamis Occidental

School: MISAMIS OCCIDENTAL NATIONAL HIGH SCHOOL

Address: OROQUIETA CITY

Building: Floor: Room/Grp No.: 1