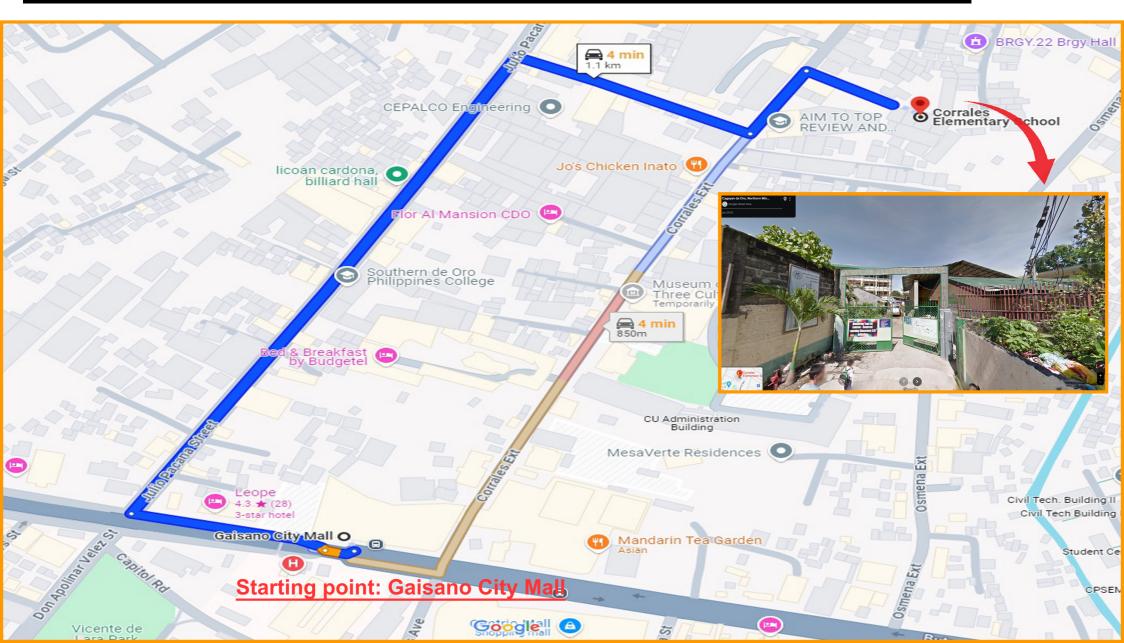

#### **Licensure Examination for PROFESSIONAL TEACHERS**

Testing Venue: MODULE 2, LIMKETKAI CENTER (ROOM NOS. 1 - 10)

Rosario Cres., Limketkai Center, Cagayan de Oro City

(Near PSA- RSSO X, Parking Lot, Mall Entrance)