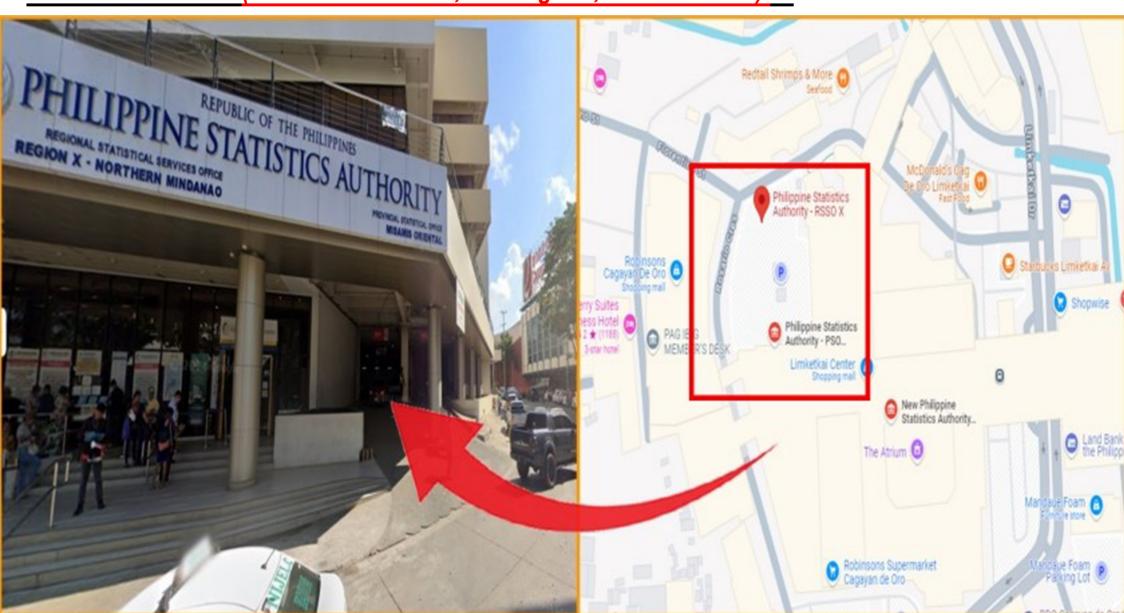

#### **Licensure Examination for PROFESSIONAL TEACHERS**

Testing Venue: MODULE 2, LIMKETKAI CENTER (ROOM NOS. 1 - 10)

Rosario Cres., Limketkai Center, Cagayan de Oro City

(Near PSA- RSSO X, Parking Lot, Mall Entrance)