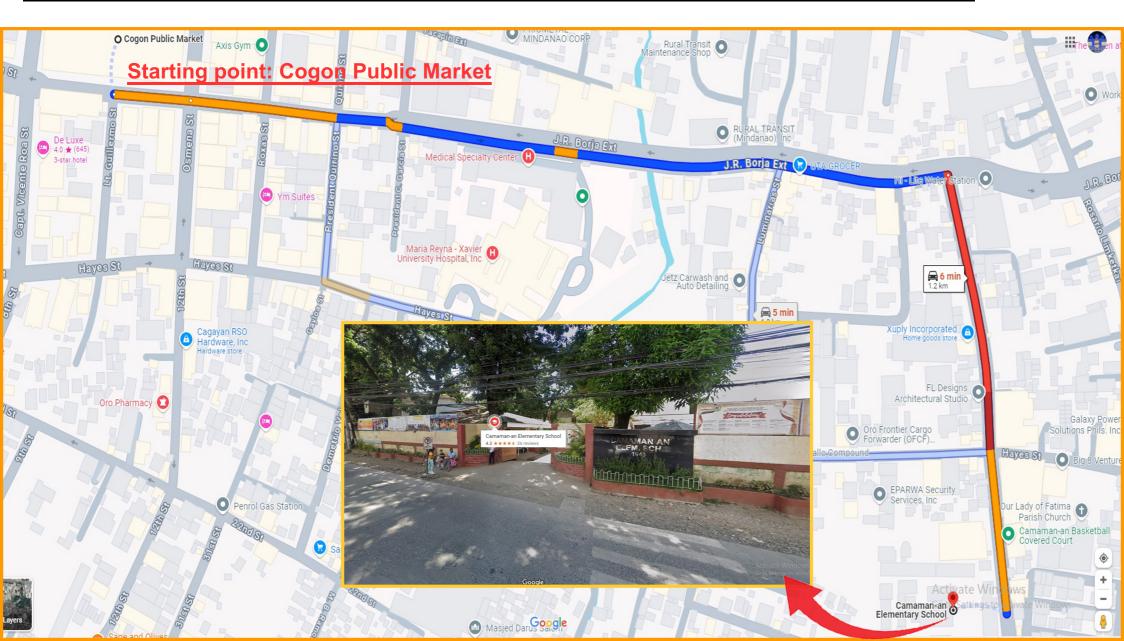

#### **Licensure Examination for PROFESSIONAL TEACHERS**

Testing Venue: CAMAMAN-AN ELEMENTARY SCHOOL (ROOM NOS.11 - 38)

Camaman-an, Cagayan de Oro, 9000 Misamis Oriental