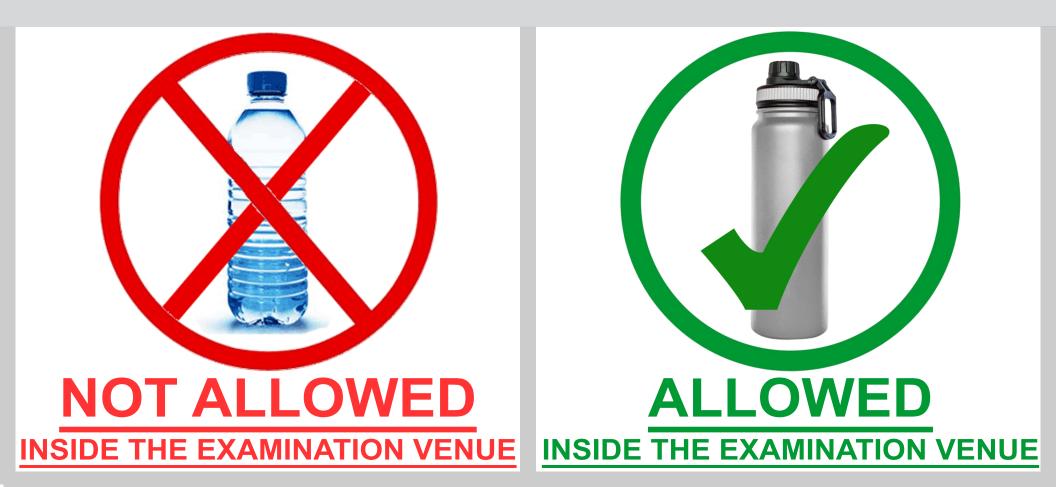

- 5. Bring the following on examination day:
  - a. Notice of Admission
  - b. Official Receipt of payment of application for examination
  - c. One (1) piece Long Transparent White Plastic Envelope (for keeping your valuables and other allowed items)
  - d. One (1) piece long size brown envelope
  - e. Two (2) or more Pencils (No. 2)
  - f. Ball pen with **black ink only**.
- 6. The following are **STRICTLY PROHIBITED** inside the examination premises/rooms:
  - a. Books, notes, review materials, and other materials containing coded data/ information/ formula;
    - b. For LEPT Elementary Level- ALL KINDS OF CALCULATOR For LEPT Secondary Level- ALL KINDS OF CALCULATOR EXCEPT FOR THOSE WITH MATHEMATICS MAJOR PURSUANT TO COMMISSION RESOLUTION NO. 1809-2024.

ONLY ONE CALCULATOR SHALL BE ALLOWED INSIDE THE EXAMINATION ROOM. ALL CALCULATORS SHALL BE INSPECTED AND HAVE TO BE RESET BEFORE THE START OF THE EXAMINATION.

- c. APPLE, SAMSUNG AND OTHER SMART WATCHES, CELLULAR PHONES, EAR PLUGS, TRANSMITTERS, PORTABLE COMPUTERS, BLUETOOTH AND OTHER ELECTRONIC GADGETS/DEVICES WHICH MAY BE USED TO STORE OR RETRIEVE DATA/INFORMATION AND/OR TO COMMUNICATE FOR WHATEVER PURPOSES;
- d. Bags of any kind (ladies bags, shoulder bags, attache case, backpacks, etc.)
- e. Other examination aids not stated in this program.