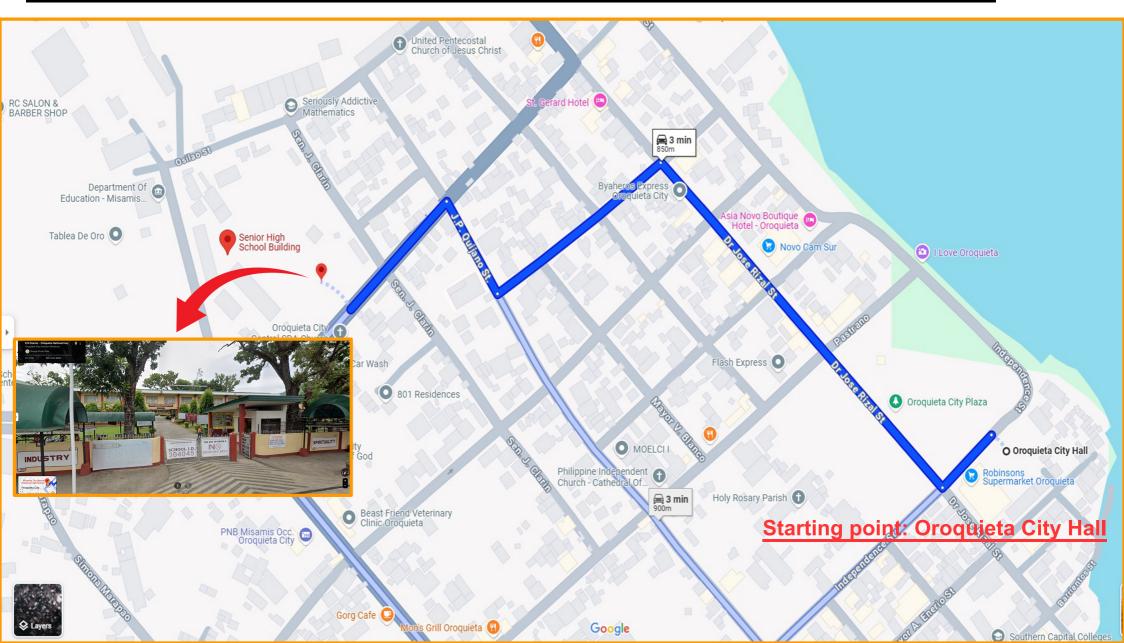

## Testing Venue: MISAMIS OCCIDENTAL NATIONAL HIGH SCHOOL Gov. A. Bernad St, Oroquieta City, Misamis Occidental