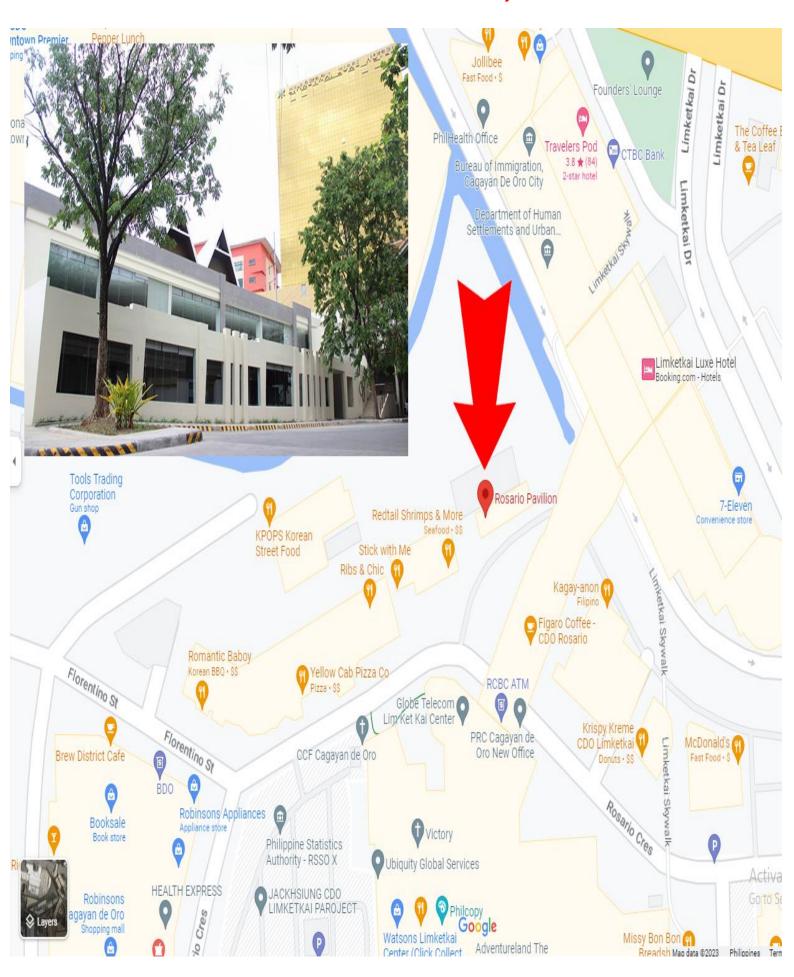

### **TESTING VENUE: ROSARIO PAVILION, LIMKETKAI CENTER**

School: ROSARIO PAVILION, LIMKETKAI CENTER

Address: CAGAYAN DE ORO CITY

Building: Floor: Room/Grp No.: 1

|             | ·· <u>·</u> |                    |             | 11001111011111                                               |
|-------------|-------------|--------------------|-------------|--------------------------------------------------------------|
| Seat<br>No. | Last Name   | First Name         | Middle Name | School Attended                                              |
| 1           | ABAD        | EDMELYN            | PEREZ       | LYCEUM OF ALABANG (for. NCST)                                |
| 2           | ABALDE      | VIKTOR MIKHAIL     | FANTONALGO  | PHILIPPINE CHRISTIAN UNIVERSITY-MANILA                       |
| 3           | ABENOJAR    | JEANNETE           | GUANZON     | PHILIPPINE CHRISTIAN UNIVERSITY-MANILA                       |
| 4           | ACENAS      | RINELYN            | ABERGAS     | LYCEUM OF ALABANG (for. NCST)                                |
| 5           | AMORES      | JORGE NATHANIEL    | HERNANDO    | PILGRIM CHRISTIAN COLLEGE                                    |
| 6           | APARICIO    | CHARLIE            | BAUTISTA    | UNIVERSITY OF CEBU                                           |
| 7           | BAHALLA     | GECEL              | BILLONA     | SOUTHWAY COLLEGE OF TECHNOLOGY                               |
| 8           | BANQUIAO    | FE                 | BORCES      | SAINT COLUMBAN COLLEGE-PAGADIAN CITY                         |
| 9           | BARON       | CARMINA            | MAMOLO      | LYCEUM OF ALABANG (for. NCST)                                |
| 10          | BAYLAN      | HAVEN MOLLY LOUISE | CARABALLE   | LYCEUM OF ALABANG (for. NCST)                                |
| 11          | BERMUDO     | SALOME             | LUMANTA     | SYSTEMS PLUS COLLEGE FOUNDATION, INC-<br>ANGELES CITY(SPCCF) |
| 12          | BULAWIN     | GENESIS            | ARANJUEZ    | LYCEUM OF ALABANG (for. NCST)                                |
| 13          | CABRIDO     | MAGDALENA          | SONSONA     | SAINT COLUMBAN COLLEGE-PAGADIAN CITY                         |
| 14          | CAÑO        | KC                 | GONZALES    | SOUTHWAY COLLEGE OF TECHNOLOGY                               |
| 15          | CES         | MERIDITH           | MABANAG     | LYCEUM OF ALABANG (for. NCST)                                |
| 16          | CHIN        | ANALIZA            | USARAGA     | PILGRIM CHRISTIAN COLLEGE                                    |
| 17          | CHIONG      | ANGELA             | PAILDEN     | LA SALLE UNIVERSITY (for.IMMA.CONCEPCION-LA SALLE)           |
| 18          | CRODUA      | DONNABELLA         | MABIDA      | UNIVERSITY OF CEBU                                           |
| 19          | CURAN       | FRANCASIO JR       | PURACAN     | PILGRIM CHRISTIAN COLLEGE                                    |
| 20          | DACULAN     | EMM ELIZABETH      | MACAS       | SOUTHWAY COLLEGE OF TECHNOLOGY                               |