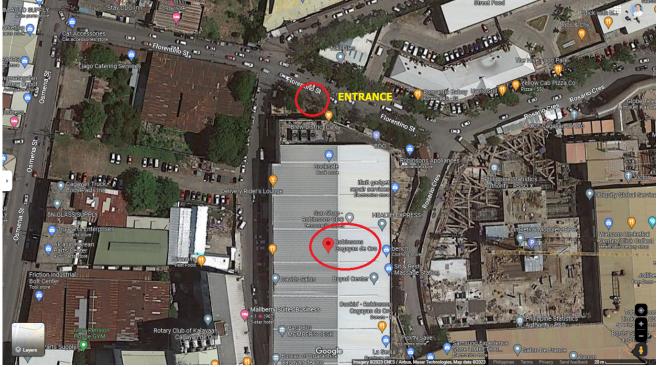

## **TESTING VENUE: ROSARIO PAVILION, LIMKETKAI CENTER**

#### School : ROSARIO PAVILION - GROUND FLOOR, LIMKETKAI CENTER

Address : CAGAYAN DE ORO CITY

| Building :  |             |                |             | Floor : Room/Grp No. : 1 |                                                         |  |
|-------------|-------------|----------------|-------------|--------------------------|---------------------------------------------------------|--|
| Seat<br>No. | Last Name   | First Name     | Middle Name | School                   | Attended                                                |  |
| 1           | ABADIES     | AUBREY JEANE   | SALVADOR    | CAGAYA                   | N DE ORO COLLEGE                                        |  |
| 2           | ABANG       | ABDANI         | MANOK       | CAPITOL<br>COLL.)        | UNIVERSITY (for.CAGAYAN CAPITOL                         |  |
| 3           | ABANIL      | MARY ROSE      | MACAS       |                          | ITY OF SCIENCE & TECH. OF<br>RN PHILS-CDO(FOR MUST CDO) |  |
| ŀ           | ABBAS       | AMEER HASSAN   | GARANGAN    |                          | NE ENGINEERING AND AGRO-<br>NAL COLLEGE INC.            |  |
| ;           | ABDUL HAKIM | ANNIAH         | LIMANO      | CENTRAL                  | L MINDANAO COLLEGES                                     |  |
|             | ABDUL HAMID | MOBARAK        | SOLAIMAN    | SAINT PE                 | TER'S COLLEGE-ILIGAN CITY                               |  |
|             | ABDUL JALIL | MOHAMMAD FAHAD | GRANDE      |                          | NE ENGINEERING AND AGRO-<br>RIAL COLLEGE INC.           |  |
| 5           | ABDUL LATIF | FAIDAH         | SARUNAY     |                          | NE ENGINEERING AND AGRO-<br>RIAL COLLEGE INC.           |  |
|             | ABDUL MALIK | JAFFAR         | ORANGOTAN   | SAINT PE                 | TER'S COLLEGE-ILIGAN CITY                               |  |
| 0           | ABDULAZIS   | ALIZAMAN       | ZAMAN       | MINDANA                  | AO STATE UNIVERSITY-MARAWI CITY                         |  |
| 1           | ABDULHAMID  | EMADUDDEN      | LAMPING     | LA SALLE<br>LA SALLE     | E UNIVERSITY (for.IMMA.CONCEPCION<br>E)                 |  |
| 2           | ABDULHAMID  | PAWAZ          | ABDULLAH    | COTABAT<br>COLLEGE       | TO CITY STATE POLYTECHNIC                               |  |
| 3           | ABDULLAH    | AHMAD          | DARABA      | SAINT PE                 | TER'S COLLEGE-ILIGAN CITY                               |  |
| 4           | ABDULLAH    | ASHRAF         | SUMAGUINA   | LAKE LAN                 | NAO COLLEGE, INC.                                       |  |
| 5           | ABDULLAH    | AYYAD          | PANDAO      |                          | NE ENGINEERING AND AGRO-<br>RIAL COLLEGE INC.           |  |
| 6           | ABDULLAH    | HAMDI          | YAHYA       | LAKE LAN                 | NAO COLLEGE, INC.                                       |  |