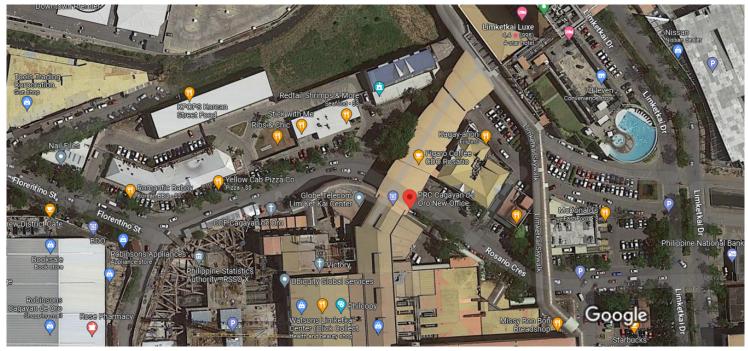

## **TESTING VENUE: ROSARIO PAVILION, LIMKETKAI CENTER**

#### School : ROSARIO PAVILION - GROUND FLOOR, LIMKETKAI CENTER

Address : CAGAYAN DE ORO CITY

| Building :  |             |                |             | Floor : Room/Grp No. : 1 |                                                         |  |
|-------------|-------------|----------------|-------------|--------------------------|---------------------------------------------------------|--|
| Seat<br>No. | Last Name   | First Name     | Middle Name | School                   | Attended                                                |  |
| 1           | ABADIES     | AUBREY JEANE   | SALVADOR    | CAGAYA                   | N DE ORO COLLEGE                                        |  |
| 2           | ABANG       | ABDANI         | MANOK       | CAPITOL<br>COLL.)        | UNIVERSITY (for.CAGAYAN CAPITOL                         |  |
| 3           | ABANIL      | MARY ROSE      | MACAS       |                          | ITY OF SCIENCE & TECH. OF<br>RN PHILS-CDO(FOR MUST CDO) |  |
| ŀ           | ABBAS       | AMEER HASSAN   | GARANGAN    |                          | NE ENGINEERING AND AGRO-<br>NAL COLLEGE INC.            |  |
| ;           | ABDUL HAKIM | ANNIAH         | LIMANO      | CENTRAL                  | L MINDANAO COLLEGES                                     |  |
|             | ABDUL HAMID | MOBARAK        | SOLAIMAN    | SAINT PE                 | TER'S COLLEGE-ILIGAN CITY                               |  |
|             | ABDUL JALIL | MOHAMMAD FAHAD | GRANDE      |                          | NE ENGINEERING AND AGRO-<br>RIAL COLLEGE INC.           |  |
| 5           | ABDUL LATIF | FAIDAH         | SARUNAY     |                          | NE ENGINEERING AND AGRO-<br>RIAL COLLEGE INC.           |  |
|             | ABDUL MALIK | JAFFAR         | ORANGOTAN   | SAINT PE                 | TER'S COLLEGE-ILIGAN CITY                               |  |
| 0           | ABDULAZIS   | ALIZAMAN       | ZAMAN       | MINDANA                  | AO STATE UNIVERSITY-MARAWI CITY                         |  |
| 1           | ABDULHAMID  | EMADUDDEN      | LAMPING     | LA SALLE<br>LA SALLE     | E UNIVERSITY (for.IMMA.CONCEPCION<br>E)                 |  |
| 2           | ABDULHAMID  | PAWAZ          | ABDULLAH    | COTABAT<br>COLLEGE       | TO CITY STATE POLYTECHNIC                               |  |
| 3           | ABDULLAH    | AHMAD          | DARABA      | SAINT PE                 | TER'S COLLEGE-ILIGAN CITY                               |  |
| 4           | ABDULLAH    | ASHRAF         | SUMAGUINA   | LAKE LAN                 | NAO COLLEGE, INC.                                       |  |
| 5           | ABDULLAH    | AYYAD          | PANDAO      |                          | NE ENGINEERING AND AGRO-<br>RIAL COLLEGE INC.           |  |
| 6           | ABDULLAH    | HAMDI          | YAHYA       | LAKE LAN                 | NAO COLLEGE, INC.                                       |  |