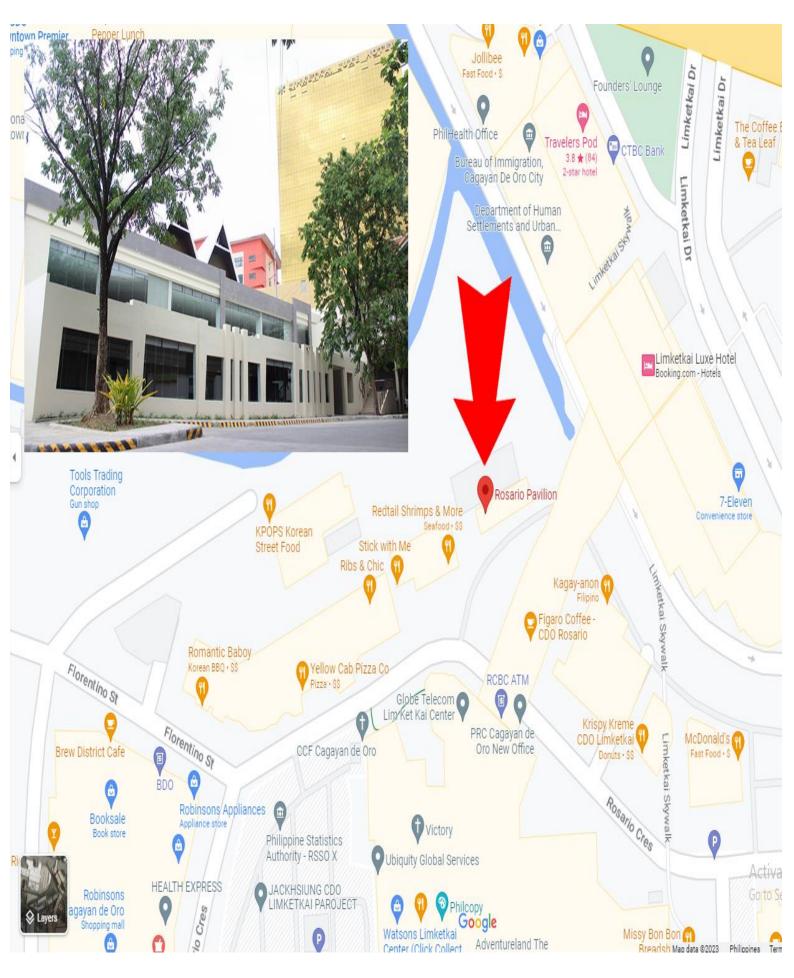

## **TESTING VENUE: ROSARIO PAVILION, LIMKETKAI CENTER**

#### School : ROSARIO PAVILION, LIMKETKAI CENTER

#### Address : CAGAYAN DE ORO CITY .....

| Buildi      | ing :        |                 |             | Floor :            | Room/Grp No. : 1                                         |
|-------------|--------------|-----------------|-------------|--------------------|----------------------------------------------------------|
| Seat<br>No. | Last Name    | First Name      | Middle Name | School             | Attended                                                 |
| 1           | ABA          | DONNA JIMICA    | ROJAS       | CAPITOL<br>COLL.)  | UNIVERSITY (for.CAGAYAN CAPITOL                          |
| 2           | ABANG        | NOROLAIN        | SINAL       | MAPANDI            | MEMORIAL COLLEGE                                         |
| 3           | ABAO         | LEAH JEAN       | PUGOSA      |                    | N STATE UNIVERSITY(FOR.BUKIDNON<br>DLLEGE)-MAIN CAMPUS   |
| 1           | ABAQUITA     | DONNA MAY       | BAJAO       |                    | N STATE UNIVERSITY(FOR.BUKIDNON<br>DLLEGE)-MAIN CAMPUS   |
| 5           | ABARQUEZ     | PATRICIA LOUISE | SASIL       | = . =              | ST MEDICAL CENTER COLLFOR<br>O SANI. & HOSP. COLL. INC.) |
| 6           | ABDUL CARIM  | LAILANIE        | MOBIN       | PHILIPPIN          | NE COLLEGE OF HEALTH & SCIENCES                          |
| 7           | ABDUL JABBAR | NAJEHA          | MACAPANTON  | LANAO IS<br>MARAWI | SLAMIC PARAMEDICAL COLLEGE -<br>CITY                     |
| 3           | ABDUL NASSER | RAIFAH          | MABABAYA    | JAMIATU            | MARAWI AL-ISLAMIA FOUNDATION                             |
| )           | ABDUL WAHID  | SHAIRAH         | MAMAO       | SMD FOU            | INDATION ACADEMY                                         |
| 10          | ABDUL        | ASLIMA          | GUINAR      | LANAO IS<br>MARAWI | LAMIC PARAMEDICAL COLLEGE -<br>CITY                      |
| 11          | ABDULAZIZ    | NADJMIAH        | TANOG       | NORTH C            | ENTRAL MINDANAO COLLEGES (CMT                            |
| 2           | ABDULCADER   | SONORAH         | CAPAL       | MAPANDI            | MEMORIAL COLLEGE                                         |
| 13          | ABDULJALIL   | NAJEHA          | MALODATO    | SMD FOU            | INDATION ACADEMY                                         |
| 14          | ABDULLAH     | ABDANIE         | PASCAN      | JAMIATU            | MARAWI AL-ISLAMIA FOUNDATION                             |
| 5           | ABDULLAH     | JOHANNAH        | AMPASO      | JAMIATU            | DANSALAN AL-ISLAMIA FOUNDATION                           |
|             |              |                 |             |                    |                                                          |