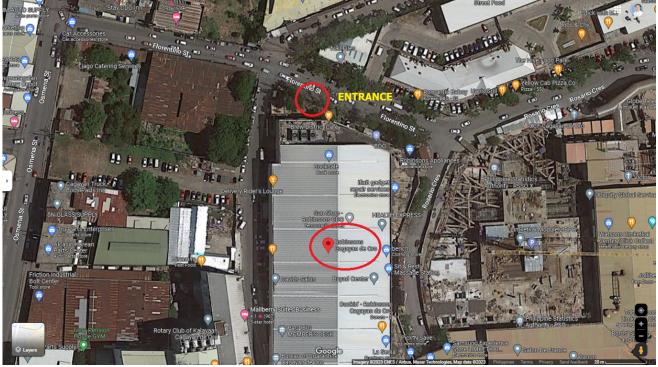

|
| 5           | MIPANTAO       | ROHAIDAH   | COSAIN      | JAMIATU DANSALAN AL                       | ISLAMIA FOUNDATION  |
| 6           | MODIN          | SHARHANNA  | UBPON       | UNIVERSIDAD DE ZAMB<br>MENDERO COLLEGE)   | OANGA-PAGADIAN (for |
| 7           | MOHAMMAD       | NORHANA    | MUTO        | JAMIATU MARAWI AL-IS                      | LAMIA FOUNDATION    |
| 8           | MOHAMMAD       | SOHAILA    | DIMASANGCAY | JAMIATU MARAWI AL-IS                      | LAMIA FOUNDATION    |
| 9           | MOHAMMADSALLEH | NORJATHIYA | MAMAINTE    | MINDANAO STATE UNIV                       | ERSITY-MARAWI CITY  |
| 10          | MOLOK          | NORHAYA    | MIMBALAWAG  | JAMIATU DANSALAN AL                       | ISLAMIA FOUNDATION  |

# Google Maps Robinsons Mall



Imagery ©2023 CNES / Airbus, Maxar Technologies, Map data ©2023 20 m.



**Robinsons Mall** 



#### School: 2ND LEVEL, ROBINSONS MALL, LIMKETKAI CENTER

# Address : CAGAYAN DE ORO CITY

| Building :  |           |              | F           | loor :                | Room/Grp No. : 38                                       |
|-------------|-----------|--------------|-------------|-----------------------|---------------------------------------------------------|
| Seat<br>No. | Last Name | First Name   | Middle Name | School /              | Attended                                                |
| 1           | MONTERA   | JAYVEE       | SANICO      | CENTRAL               | MINDANAO UNIVERSITY                                     |
| 2           | MONTERO   | AMBER DAWN   | MAGSACAY