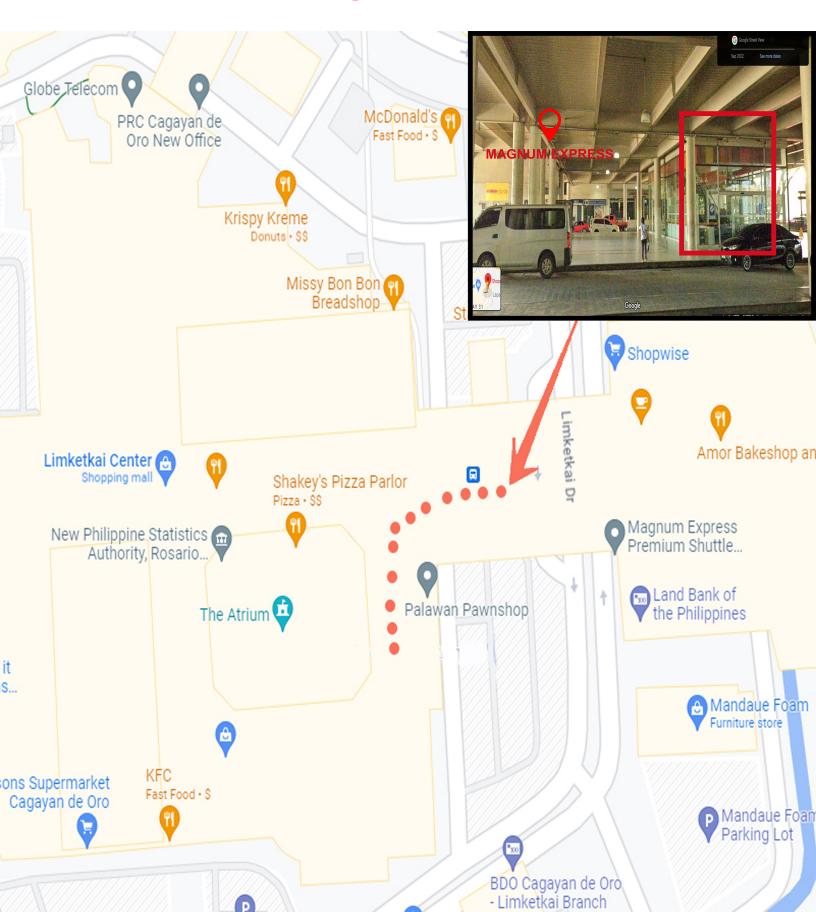

r>PROFESSIONALS,INC |                                             |
| 4           | H. YUSOPH | SABEREEHN    | SULOG       | JAMIATU                                               | DANSALAN AL-ISLAMIA FOUNDATION              |
| 5           | H.SALEM   | JONAINA      | DAROMIMBANG | JAMIATU                                               | MARAWI AL-ISLAMIA FOUNDATION                |
| 16          | H.SOCOR   | JAMAEL JR    | GUINAR      | JAMIATU                                               | MARAWI AL-ISLAMIA FOUNDATION                |
| 7           | HABAIL    | NHORCHELLEN  | ADALLA      | SAN ISIDF                                             | RO COLLEGE                                  |

## TESTING VENUE ENTRANCE: 2ND FLOOR, F&F, LIMKETKAI CENTER Escalator Fronting MAGNUM EXPRESS





## School : F&F (FORMER VACCINATION AREA), LIMKETKAI CENTER

#### Address : CAGAYAN DE ORO CITY

| Buildi      | ng :               |            | F           | loor :      | Room/Grp No. : 20            |
|-------------|--------------------|------------|-------------|-------------|------------------------------|
| Seat<br>No. | Last Name          | First Name | Middle Name | School Att  | ended                        |
| 1           | HADJI ABDUL NASSER | HASSMEN    | RANGIRIS    | MAPANDI ME  | MORIAL COLLEGE               |
| 2           | HADJI AIMAN        | QUENISA    | MALOMALO    | JAMIATU DAN | NSALAN AL-ISLAMIA FOUNDATION |
| 3           | HADJI GAFFAR       | ROHAISA    | MIMBANTAS   | JAMIATU DAN | NSALAN AL-ISLAMIA FOUNDATION |
| 4           | HADJI GAFUR        | AMERA