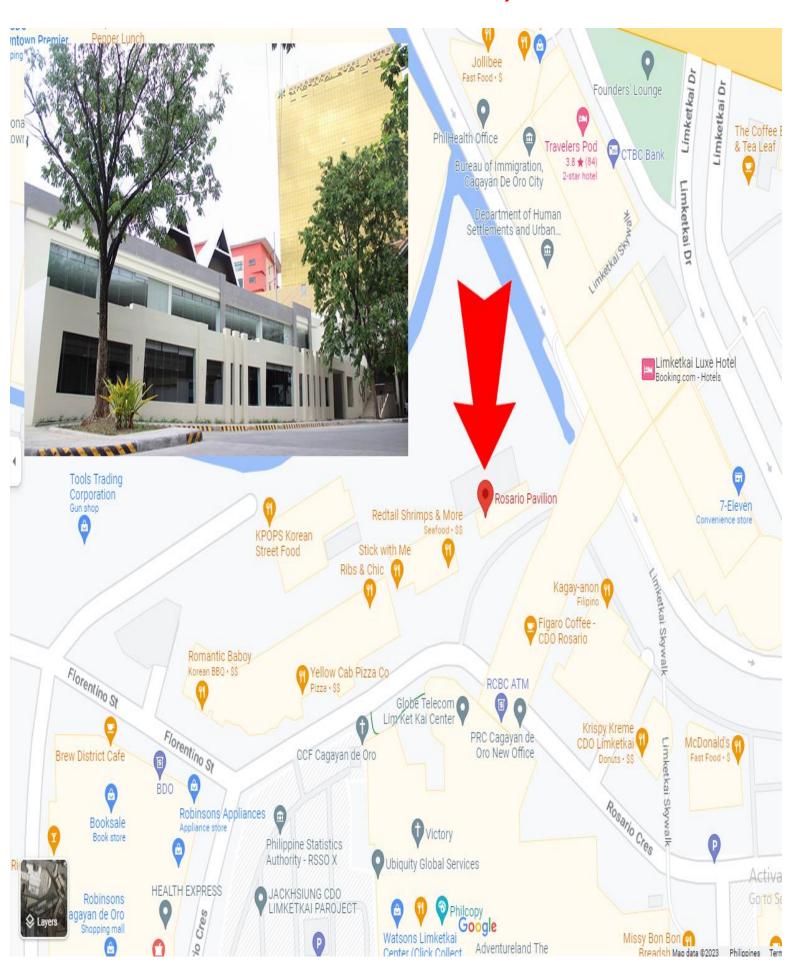

### **TESTING VENUE: ROSARIO PAVILION, LIMKETKAI CENTER**

TAGOLOAN COMMUNITY COLLEGE

TAGOLOAN COMMUNITY COLLEGE

TAGOLOAN COMMUNITY COLLEGE

MAIN)(FOR SURIGAO DSSU(MAIN)

NORTH EASTERN MINDANAO STATE U.-

TECHNOLOGY

### PROFESSIONAL REGULATION COMMISSION CAGAYAN DE ORO MIDWIFE

**NOVEMBER 15 & 16, 2024** 

Floor:

School: GROUND FLOOR, ROSARIO PAVILION, LIMKETKAI CENTER

**KATHLEEN** 

DAISY MAY

MARIA MONA

ISRAH TWAIN