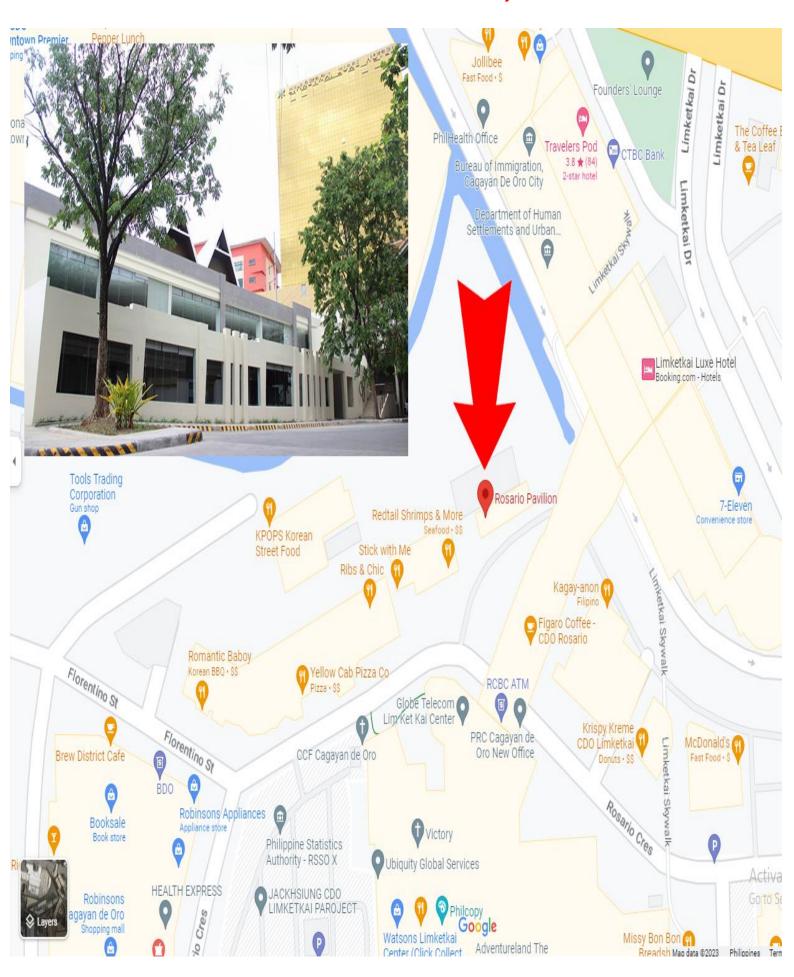

### **TESTING VENUE: ROSARIO PAVILION, LIMKETKAI CENTER**

NORTH EASTERN MINDANAO STATE U.-

LANAO SCHOOL OF SCIENCE & TECHNOLOGY

MINDANAO STATE UNIVERSITY-MARAWI CITY

MINDANAO STATE UNIVERSITY-MARAWI CITY

JAMIATU DANSALAN AL-ISLAMIA FOUNDATION