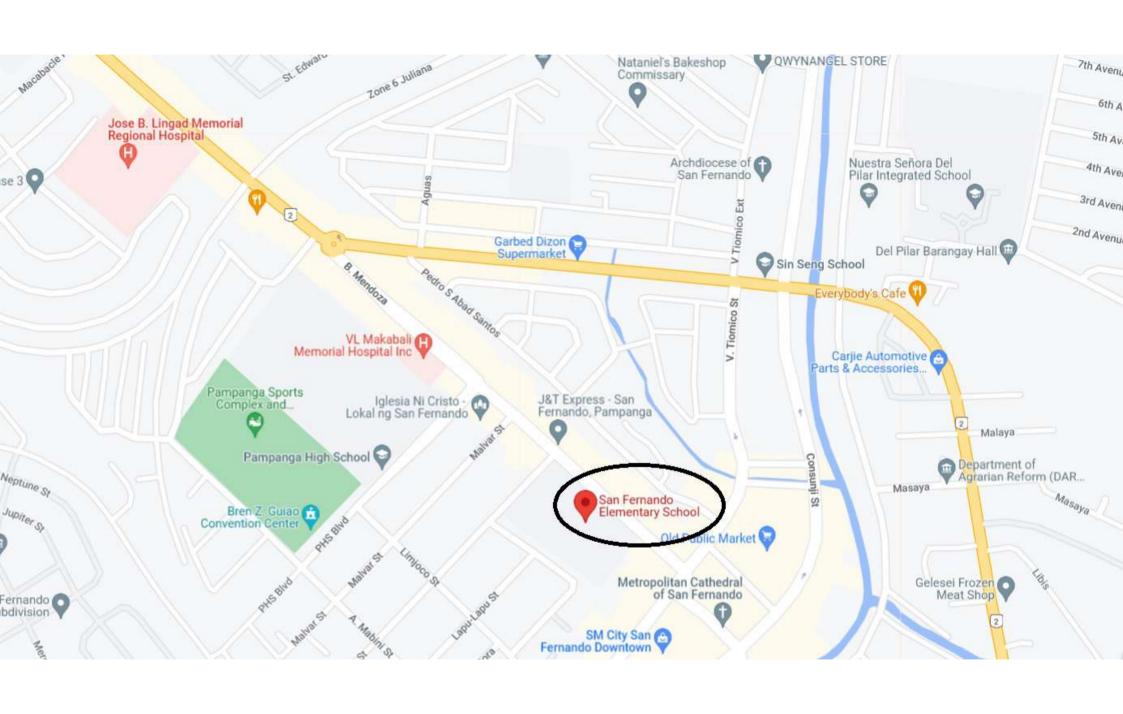

## PROFESSIONAL REGULATION COMMISSION PAMPANGA (REGION III) NURSE - PWD MAY 5 & 6, 2025

School: SAN FERNANDO ELEMENTARY SCHOOL

Address: B. MENDOZA STREET, STO. ROSARIO, CITY OF SAN FERNANDO, PAMPANGA

Building: ST. JUDE Floor: 1ST Room/Grp No.: 101