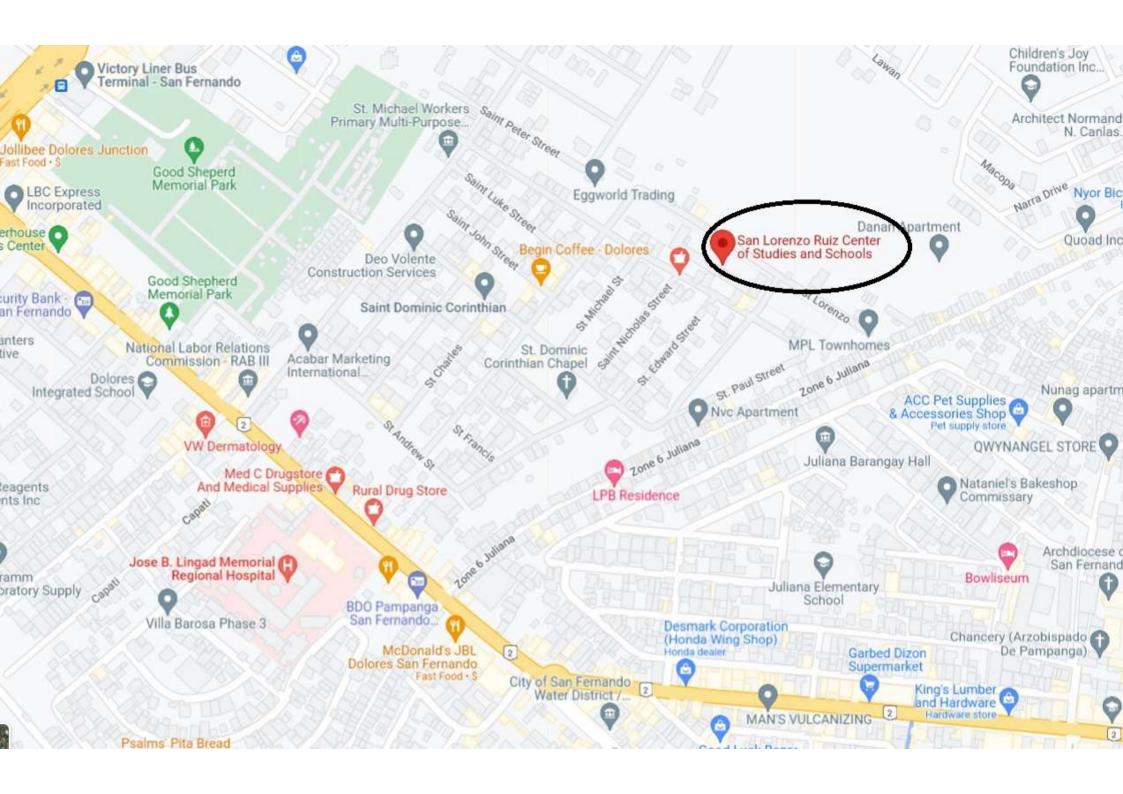

## PROFESSIONAL REGULATION COMMISSION PAMPANGA (REGION III) CHEMICAL TECHNICIAN OCTOBER 16, 2024

School: SAN LORENZO RUIZ CENTER OF STUDIES & SCH

Address: ST. DOMINIC CORINTHIAN SUBD., BRGY DOLORES, CITY OF SAN FERNANDO, PAMPANGA